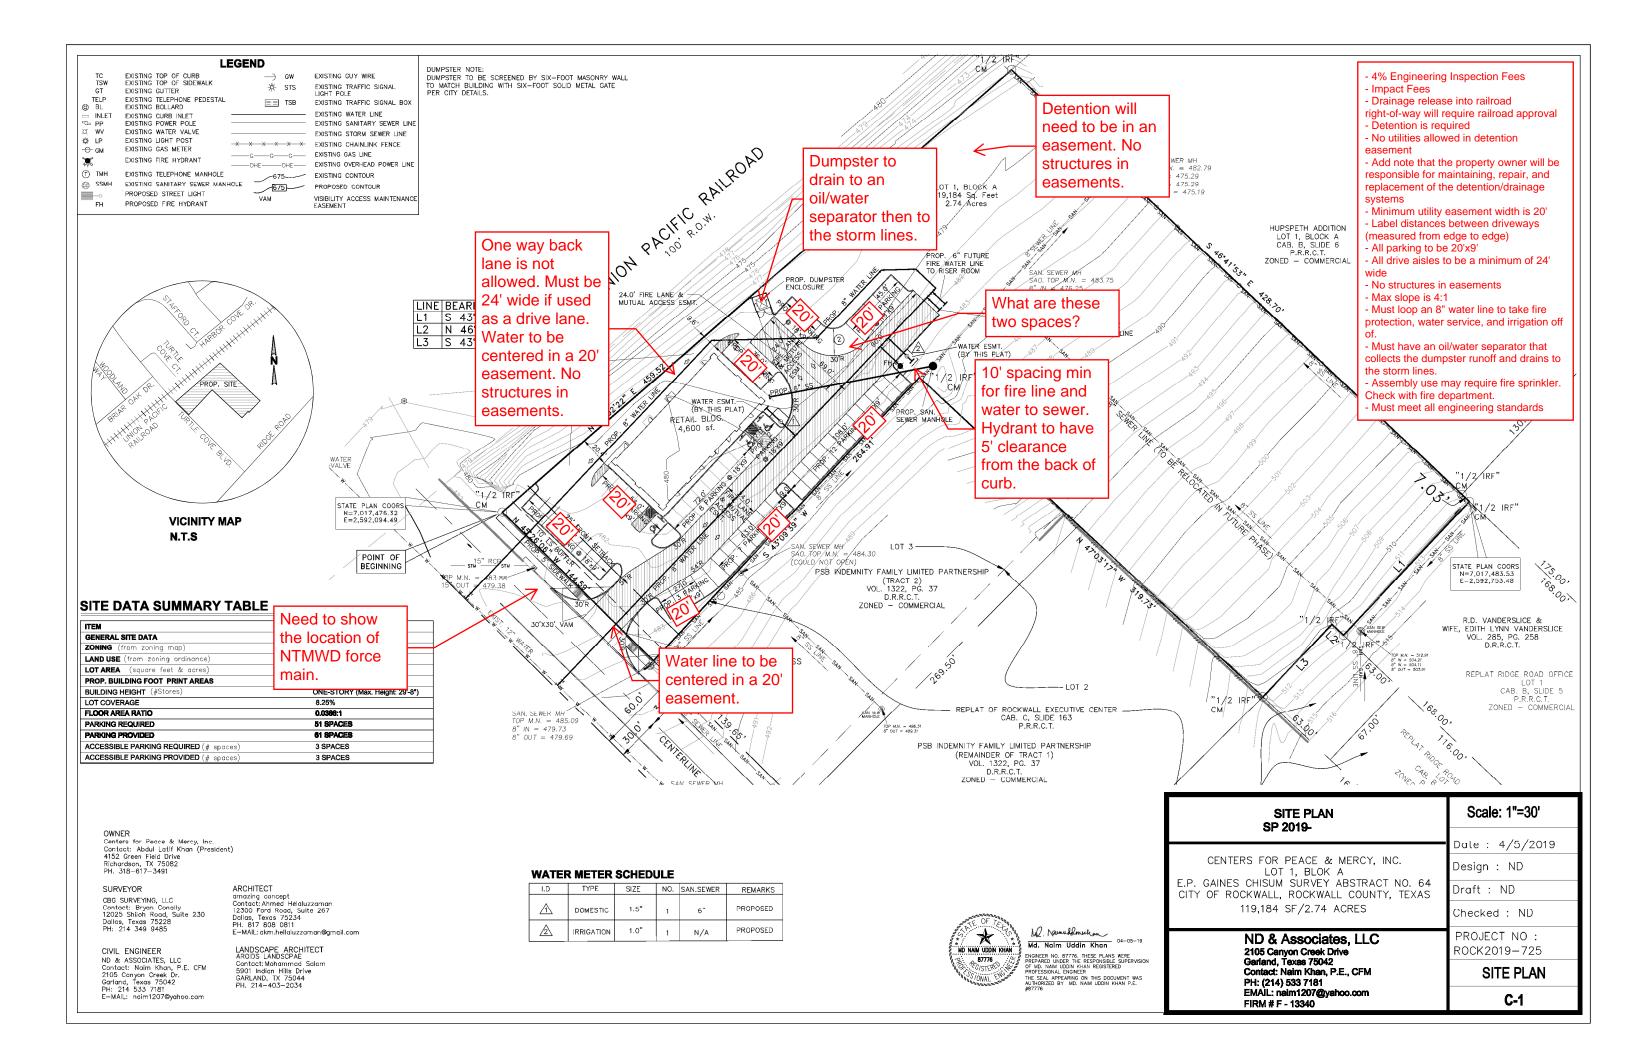

#### 13. SP2019-014 (Korey)

Discuss and consider a request by Ahmed Helaluzzaman on behalf of Abdul Latif Khan of Center for Peace and Mercy, Inc. for the approval of a site plan for a *retail shopping center* and *house of worship* on a 2.681acre tract of land identified as Tract 10-1 & 22 of the E. P. G. Chisum Survey, Abstract No. 64, City of Rockwall, Rockwall County, Texas, zoned Commercial (C) District, situated within the Scenic Overlay (SOV) District, located on the north side of Turtle Cove Boulevard north of the intersection of Turtle Cove Boulevard and Ridge Road [*FM-740*], and take any action necessary.

#### 2. SP2019-014 (Korey)

Discuss and consider a request by Ahmed Helaluzzaman on behalf of Abdul Latif Khan of Center for Peace and Mercy, Inc. for the approval of a site plan for a *retail shopping center* and *house of worship* on a 2.681acre tract of land identified as Tract 10-1 & 22 of the E. P. G. Chisum Survey, Abstract No. 64, City of Rockwall, Rockwall County, Texas, zoned Commercial (C) District, situated within the Scenic Overlay (SOV) District, located on the north side of Turtle Cove Boulevard north of the intersection of Turtle Cove Boulevard and Ridge Road [*FM-740*], and take any action necessary.