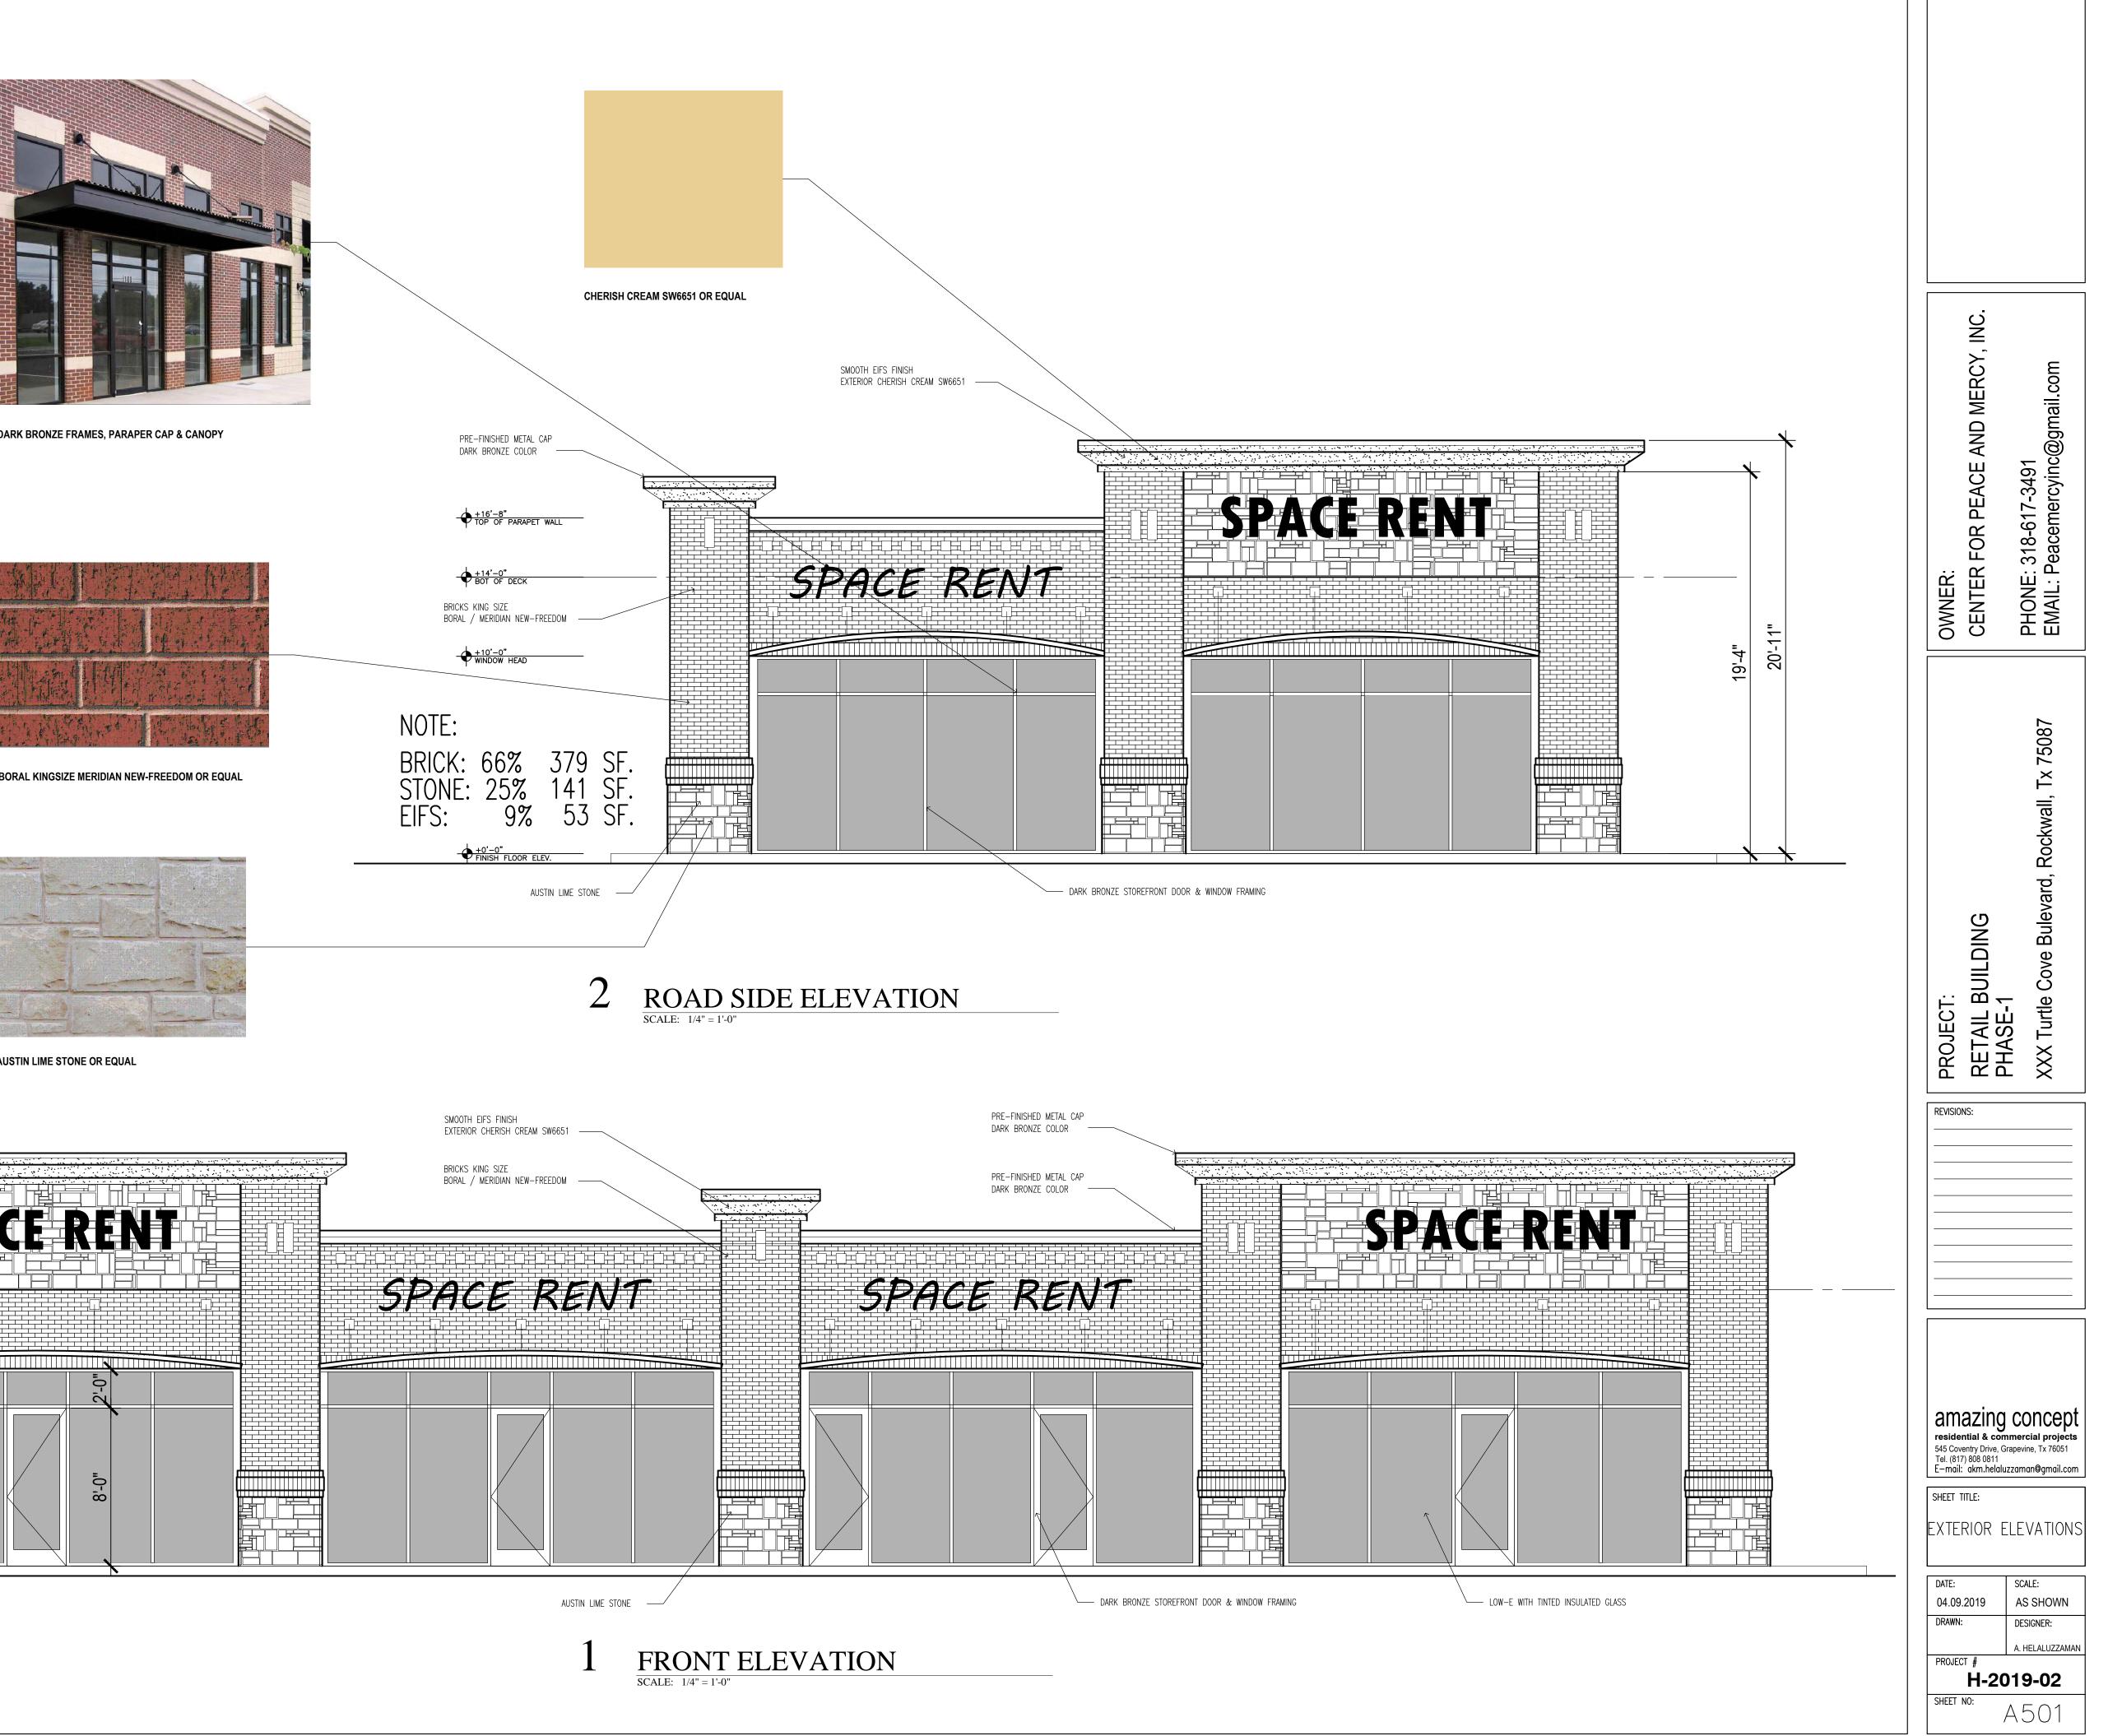

#### 13. SP2019-014 (Korey)

Discuss and consider a request by Ahmed Helaluzzaman on behalf of Abdul Latif Khan of Center for Peace and Mercy, Inc. for the approval of a site plan for a *retail shopping center* and *house of worship* on a 2.681acre tract of land identified as Tract 10-1 & 22 of the E. P. G. Chisum Survey, Abstract No. 64, City of Rockwall, Rockwall County, Texas, zoned Commercial (C) District, situated within the Scenic Overlay (SOV) District, located on the north side of Turtle Cove Boulevard north of the intersection of Turtle Cove Boulevard and Ridge Road [*FM-740*], and take any action necessary.

#### 2. SP2019-014 (Korey)

Discuss and consider a request by Ahmed Helaluzzaman on behalf of Abdul Latif Khan of Center for Peace and Mercy, Inc. for the approval of a site plan for a *retail shopping center* and *house of worship* on a 2.681acre tract of land identified as Tract 10-1 & 22 of the E. P. G. Chisum Survey, Abstract No. 64, City of Rockwall, Rockwall County, Texas, zoned Commercial (C) District, situated within the Scenic Overlay (SOV) District, located on the north side of Turtle Cove Boulevard north of the intersection of Turtle Cove Boulevard and Ridge Road [*FM-740*], and take any action necessary.