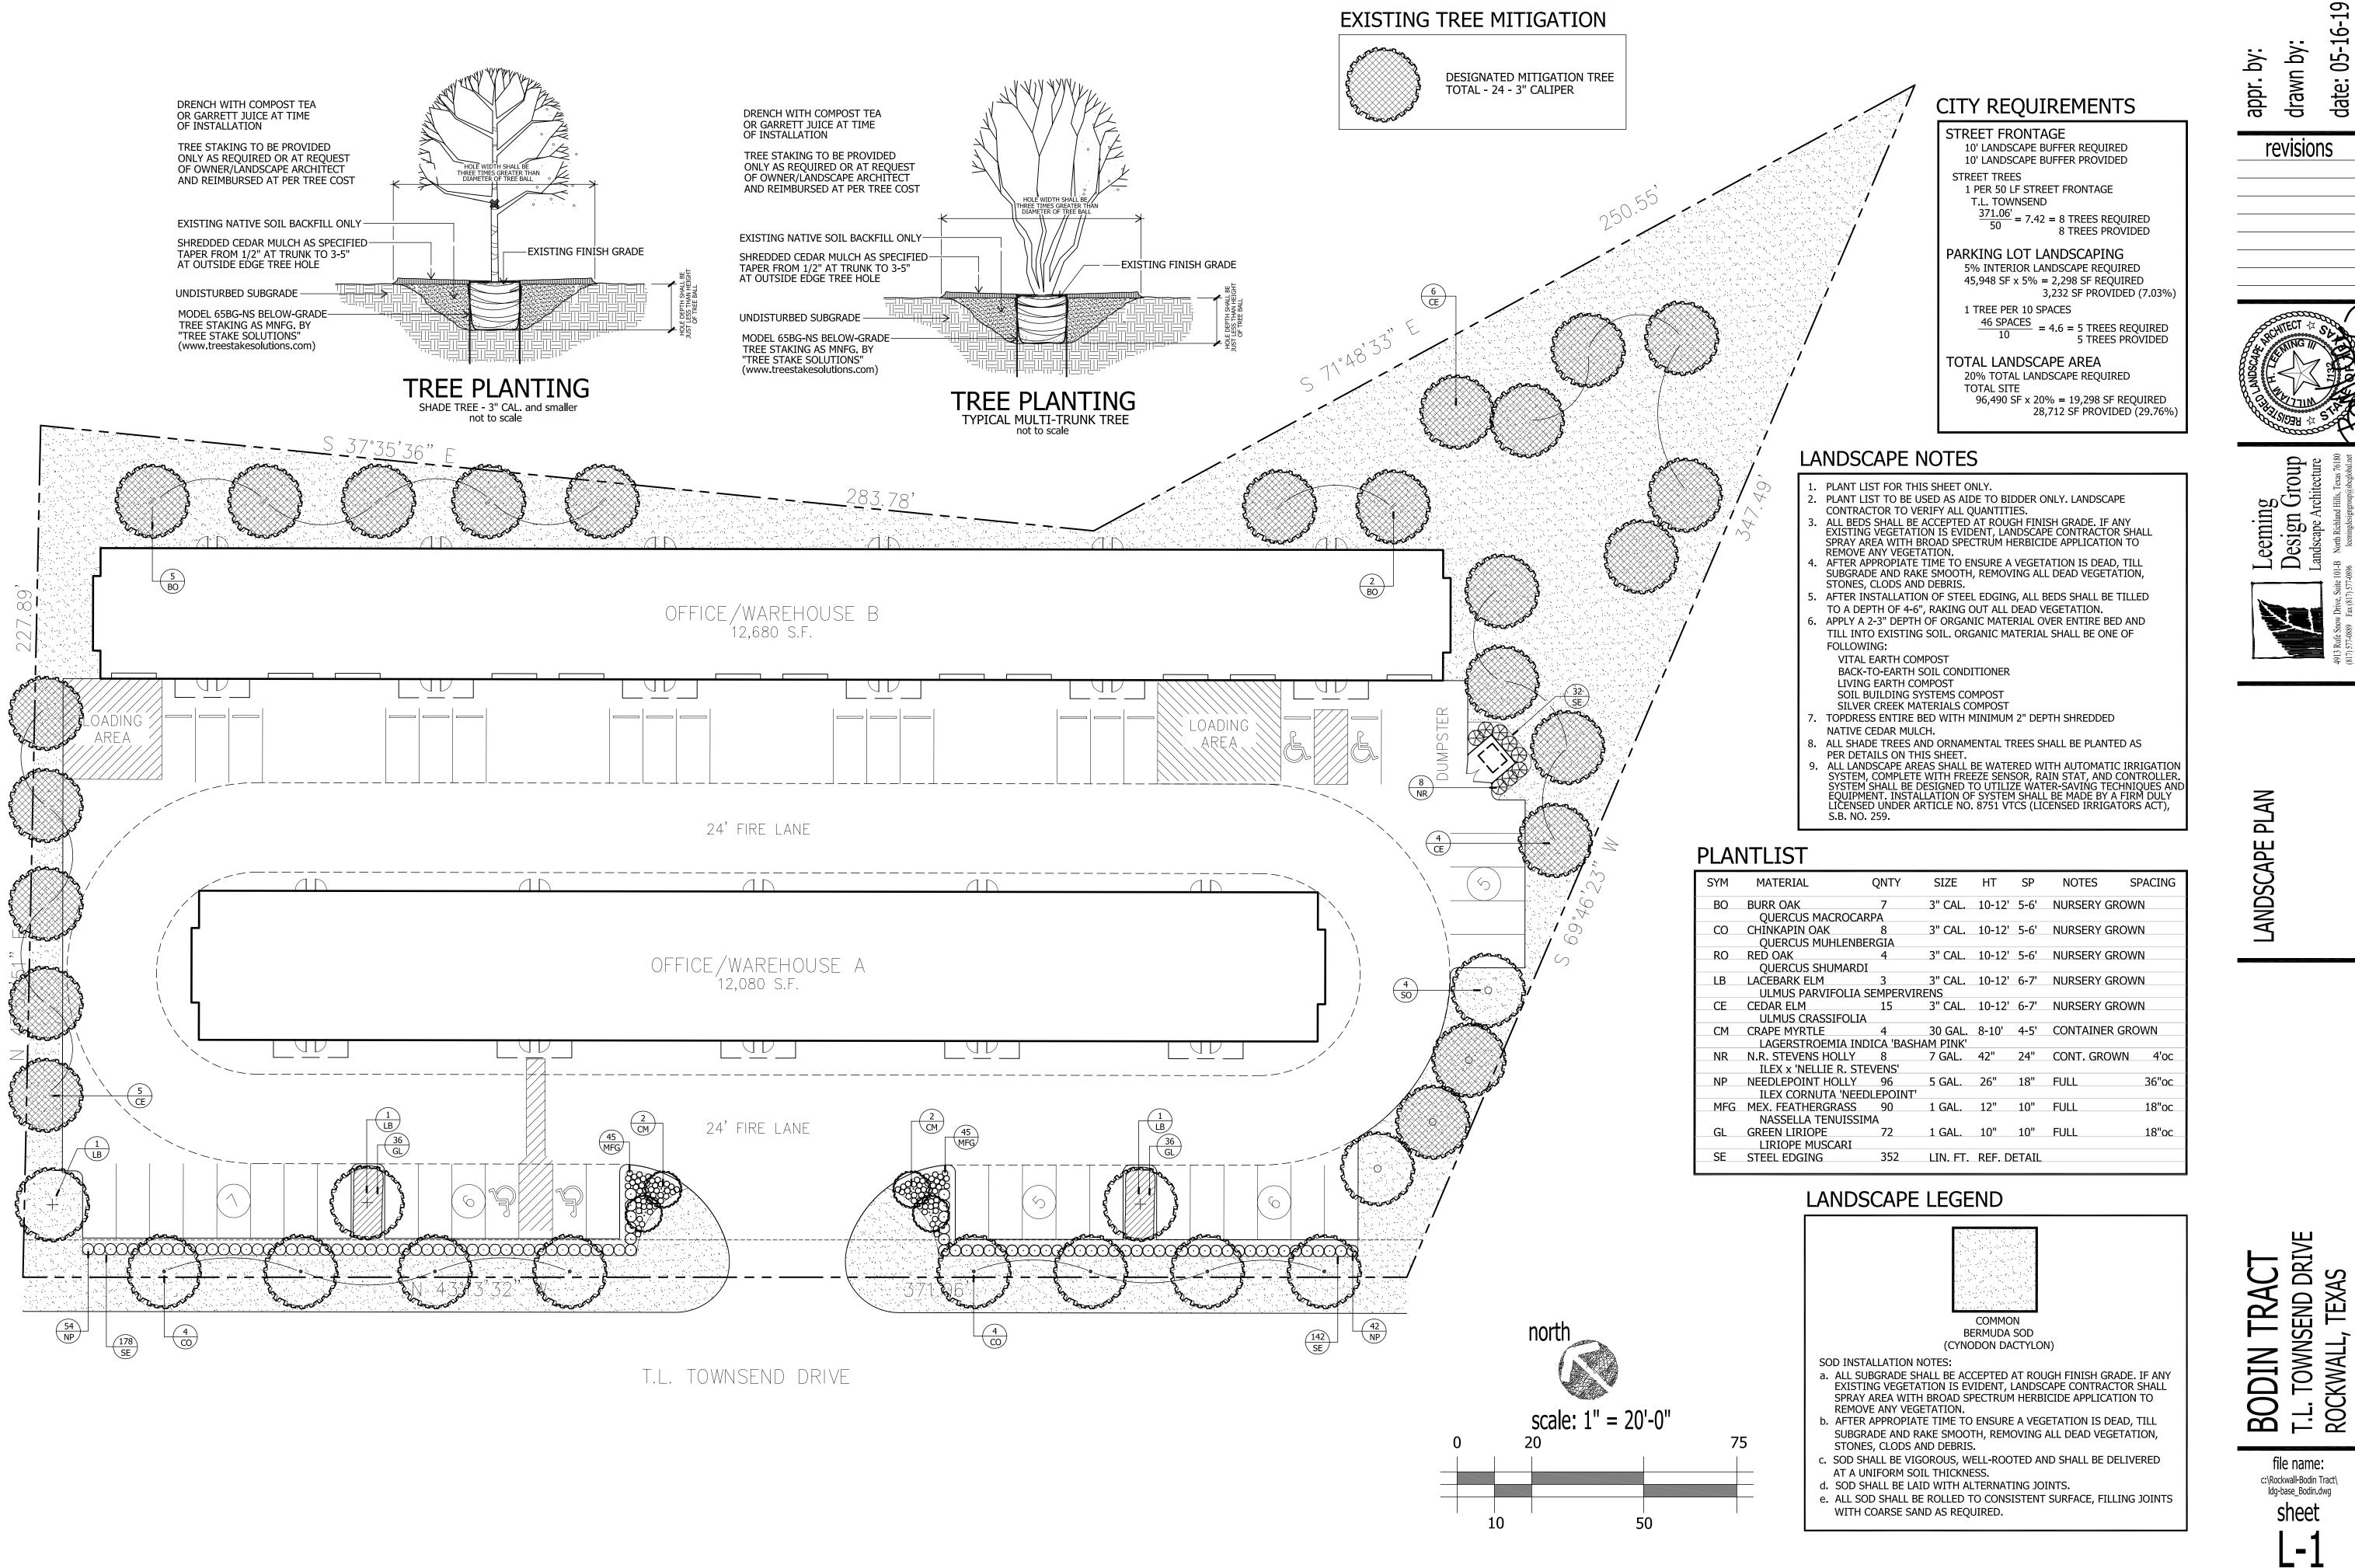

#### 16. SP2019-018 (Korey)

Discuss and consider a request by Annalyse Valk of Platinum Construction on behalf of Shawn Valk of Saro Partners, LLC for the approval of a site plan for a multi-tenant office/warehouse facility on a 2.21-acre tract of land identified as Lot 6, Block A, Bodin Industrial Addition, City of Rockwall, Rockwall County, Texas, zoned Light Industrial (LI) District, addressed as 1491 T. L. Townsend Drive, and take any action necessary.

#### 5. SP2019-018 (Korey)

Discuss and consider a request by Annalyse Valk of Platinum Construction on behalf of Shawn Valk of Saro Partners, LLC for the approval of a site plan for a multi-tenant office/warehouse facility on a 2.21-acre tract of land identified as Lot 6, Block A, Bodin Industrial Addition, City of Rockwall, Rockwall County, Texas, zoned Light Industrial (LI) District, addressed as 1491 T. L. Townsend Drive, and take any action necessary.