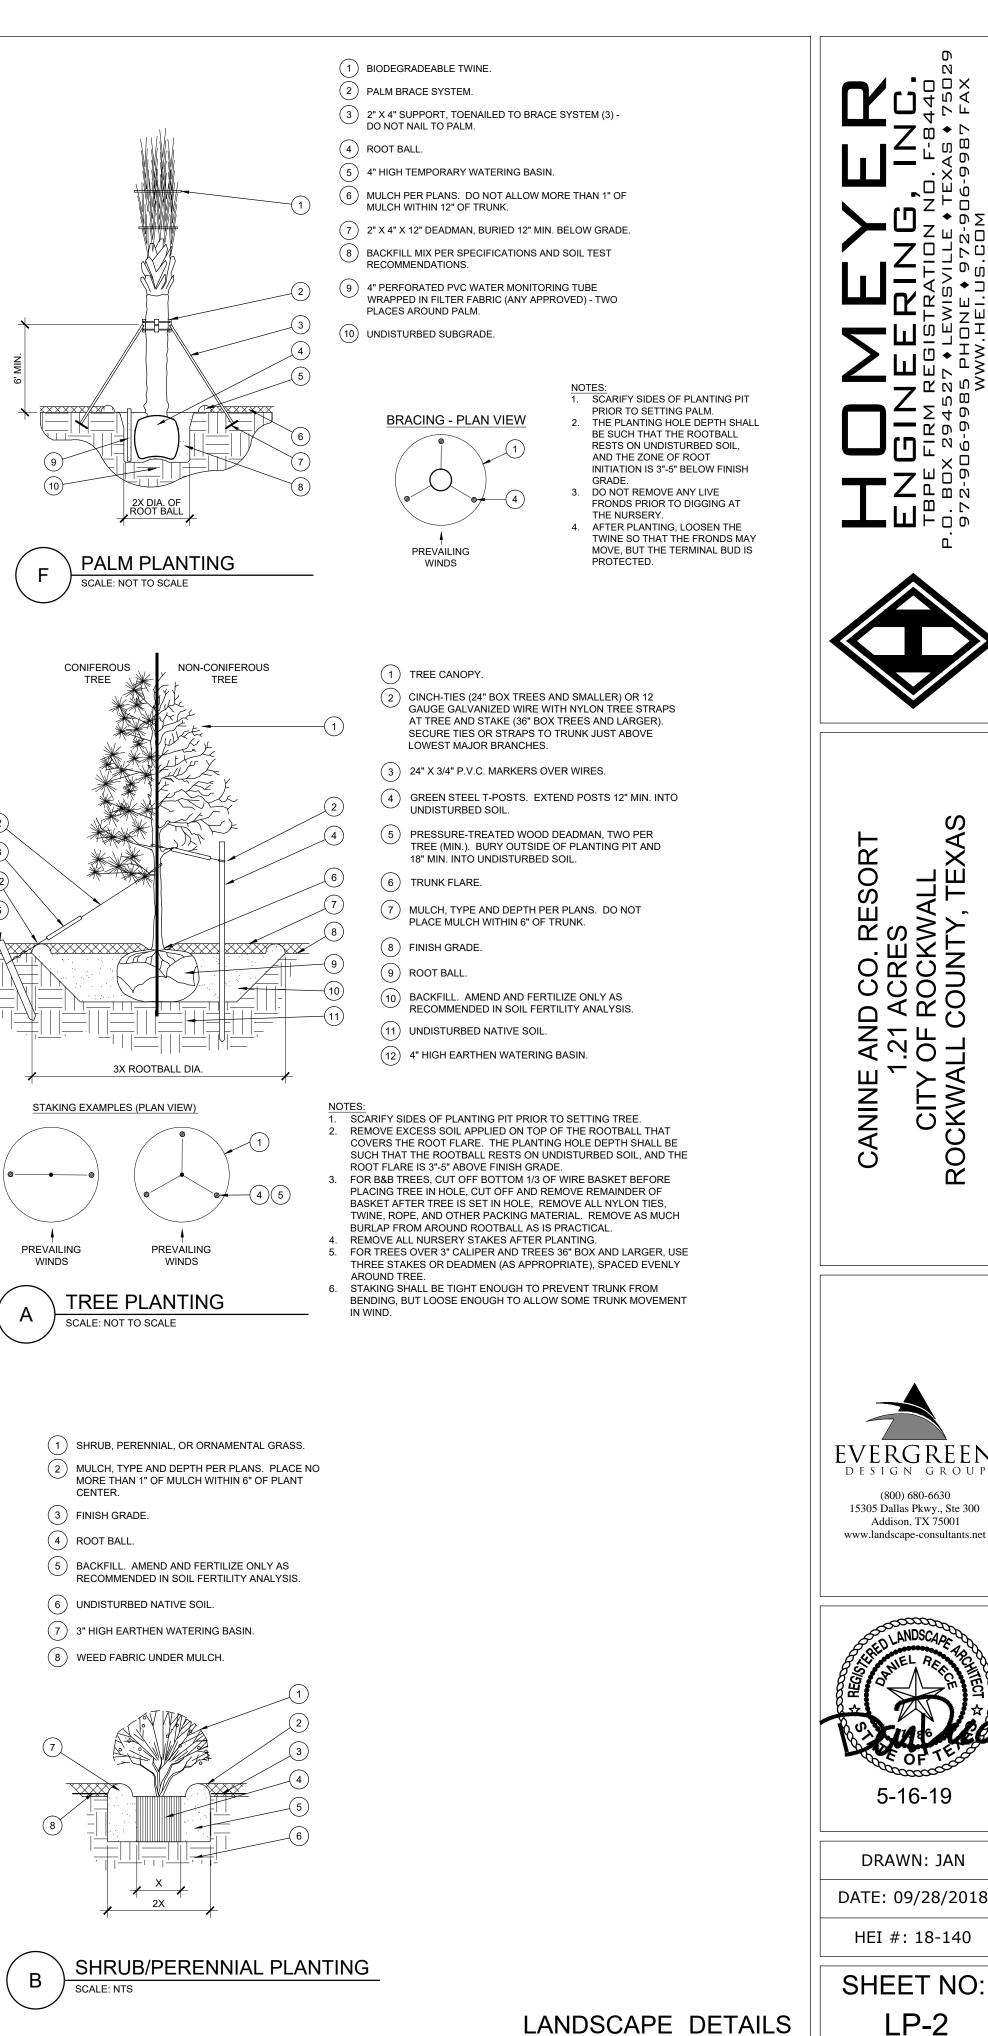

#### 15. SP2019-017 (David)

Discuss and consider a request by Steven Homeyer of Homeyer Engineering, Inc. on behalf of Vincent Stagliano for the approval of a site plan for an animal boarding/kennel without outside pens on a 1.2113acre tract of land identified as Lot 4, Block A, Ellis Centre Addition, City of Rockwall, Rockwall County, Texas, zoned Light Industrial (LI) District, located west of the intersection of Alpha Drive and Sigma Court, and take any action necessary.

#### 4. SP2019-017 (David)

Discuss and consider a request by Steven Homeyer of Homeyer Engineering, Inc. on behalf of Vincent Stagliano for the approval of a site plan for an animal boarding/kennel without outside pens on a 1.2113-acre tract of land identified as Lot 4, Block A, Ellis Centre Addition, City of Rockwall, Rockwall County, Texas, zoned Light Industrial (LI) District, located west of the intersection of Alpha Drive and Sigma Court, and take any action necessary.