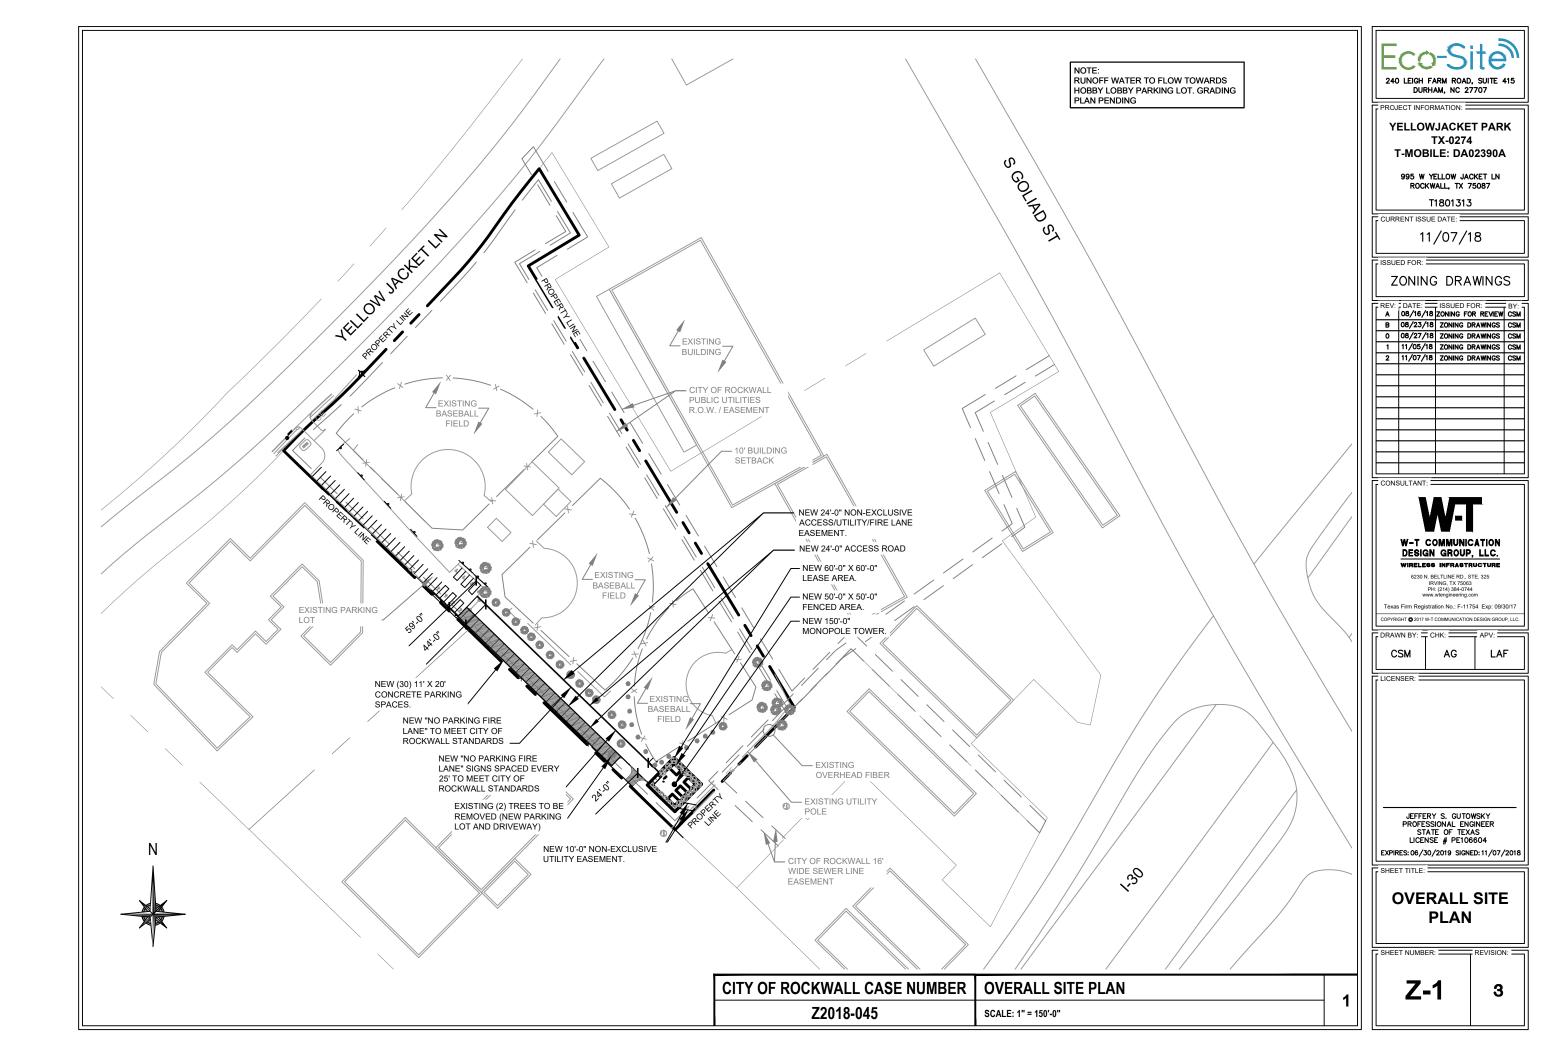

#### 12. SP2019-013 (David)

Discuss and consider a request by Bill Bauman of Bauman Consultants on behalf of John Gatz of Eco-Site for the approval of a site plan for a *Freestanding Commercial Antenna* on a 0.0826-acre portion of a larger 7.64-acre tract of land, known as *Yellow Jacket Park*, identified as Tract 11 of the J. Cadle Survey, Abstract No. 65, City of Rockwall, Rockwall County, Texas, zoned General Retail (GR) District, situated on the south side of Yellow Jacket Lane, west of the intersection of S. Goliad Street [*SH-205*] and Yellow Jacket Lane, and take any action necessary.

#### 1. SP2019-013 (David)

Discuss and consider a request by Bill Bauman of Bauman Consultants on behalf of John Gatz of Eco-Site for the approval of a site plan for a *Freestanding Commercial Antenna* on a 0.0826-acre portion of a larger 7.64-acre tract of land, known as *Yellow Jacket Park*, identified as Tract 11 of the J. Cadle Survey, Abstract No. 65, City of Rockwall, Rockwall County, Texas, zoned General Retail (GR) District, situated on the south side of Yellow Jacket Lane, west of the intersection of S. Goliad Street [*SH-205*] and Yellow Jacket Lane, and take any action necessary.

# **City of Rockwall**

| Project Number<br>Project Name<br>Type<br>Subtype<br>Status | SP2019-013<br>Freestanding Commercia<br>SITE PLAN<br>Staff Review                                                                               | Antenna                                | Owne<br>Appli | e, e      | F ROCKWALL<br>AN CONSULTANT: | 5 FOR ECO-SITE                       | Applied 5/13/2<br>Approved<br>Closed<br>Expired<br>Status | 019 LM |
|-------------------------------------------------------------|-------------------------------------------------------------------------------------------------------------------------------------------------|----------------------------------------|---------------|-----------|------------------------------|--------------------------------------|-----------------------------------------------------------|--------|
| <b>Site Address</b><br>991 W YELLOW JAC                     | CKET LN                                                                                                                                         | <b>City, State Zip</b><br>ROCKWALL, TX | K 75087       |           |                              |                                      | Zoning                                                    |        |
| Subdivision                                                 |                                                                                                                                                 | Tract<br>11                            |               | Block     | Lot No<br>11                 | <b>Parcel No</b><br>0065-0000-0011-0 | General Plan<br>0-0R                                      |        |
| Type of Review / No                                         | tes Contact                                                                                                                                     | Sent D                                 | ue            | Received  | Elapsed Status               |                                      | Remarks                                                   |        |
| BUILDING                                                    | Russell McDowell                                                                                                                                | 5/13/2019 5                            | /20/2019      | 5/21/2019 | 8 APPRO                      | OVED                                 |                                                           |        |
| - Impact fees w<br>- Show/label de                          | Sarah Hager<br>07 AM SH)<br>getting to the site for irriga<br>ill apply for any new taps.<br>tention area or add in a n<br>be 20' wide minimum. |                                        | /20/2019      | 5/24/2019 | 11 COMN                      | <i>I</i> IENTS                       |                                                           |        |
| FIRE                                                        | Ariana Hargrove                                                                                                                                 | 5/13/2019 5                            | /20/2019      | 5/23/2019 | 10 APPRO                     | OVED                                 |                                                           |        |
| GIS<br>(5/22/2019 12:<br>Address will be<br>991 W YELLOW    |                                                                                                                                                 |                                        | /20/2019      | 5/22/2019 | 9 APPR(                      | DVED                                 | See comment                                               |        |
| Parks Department                                            | Andy Hesser                                                                                                                                     | 5/23/2019 5                            | /30/2019      |           |                              |                                      |                                                           |        |
| PLANNING                                                    | David Gonzales                                                                                                                                  | 5/13/2019 5                            | /20/2019      | 5/23/2019 | 10 COMM                      | /IENTS                               | See comments                                              |        |

| Type of Review | / Notes | Contact |
|----------------|---------|---------|
| Type of Keview | / NOLES | contact |

Due

Elapsed Status

Remarks

Discuss and consider a request by Bill Bauman of Bauman Consultants on behalf of John Gatz of Eco-Site for the approval of a site plan for a Freestanding Commercial Antenna on a 0.0826-acre portion of a larger 7.64-acre tract of land, known as Yellow Jacket Park, identified as Tract 11 of the J. Cadle Survey, Abstract No. 65, City of Rockwall, Rockwall County, Texas, zoned General Retail (GR) District, situated on the south side of Yellow Jacket Lane, west of the intersection of S. Goliad Street [SH-205] and Yellow Jacket Lane, and take any action necessary.

Received

PLANNING AND ZONING 1ST ROUND COMMENTS (05.23.2019):

The following staff comments are to be addressed and resubmitted no later than Tuesday June4, 2019. Please provide three large copies [24" X 36" FOLDED] and one PDF version for a subsequent review by staff:

#### Site Plan:

1. Provide adjacent property owner infomation on site plan

2. Delineate and label 24-ft firelane easement as "24-ft Firelane, Public Access, Drainage and Utility Easements (as appropriate for site).

3. Use a lighter scale line drawings to better depict site plan elements (i.e. lines are too heavy) on overall site plan.

4. Provide more detail on site plan (i.e. parking area measurements, easement lines, landscape buffers, etc.).

5. Remove lable on site plan indicating the removal of existing trees No trees are to be removed without first obtaining a permit through the Parks and Recreations Department.

6. Provide an enlarged site plan for the parking lot area to be constructed