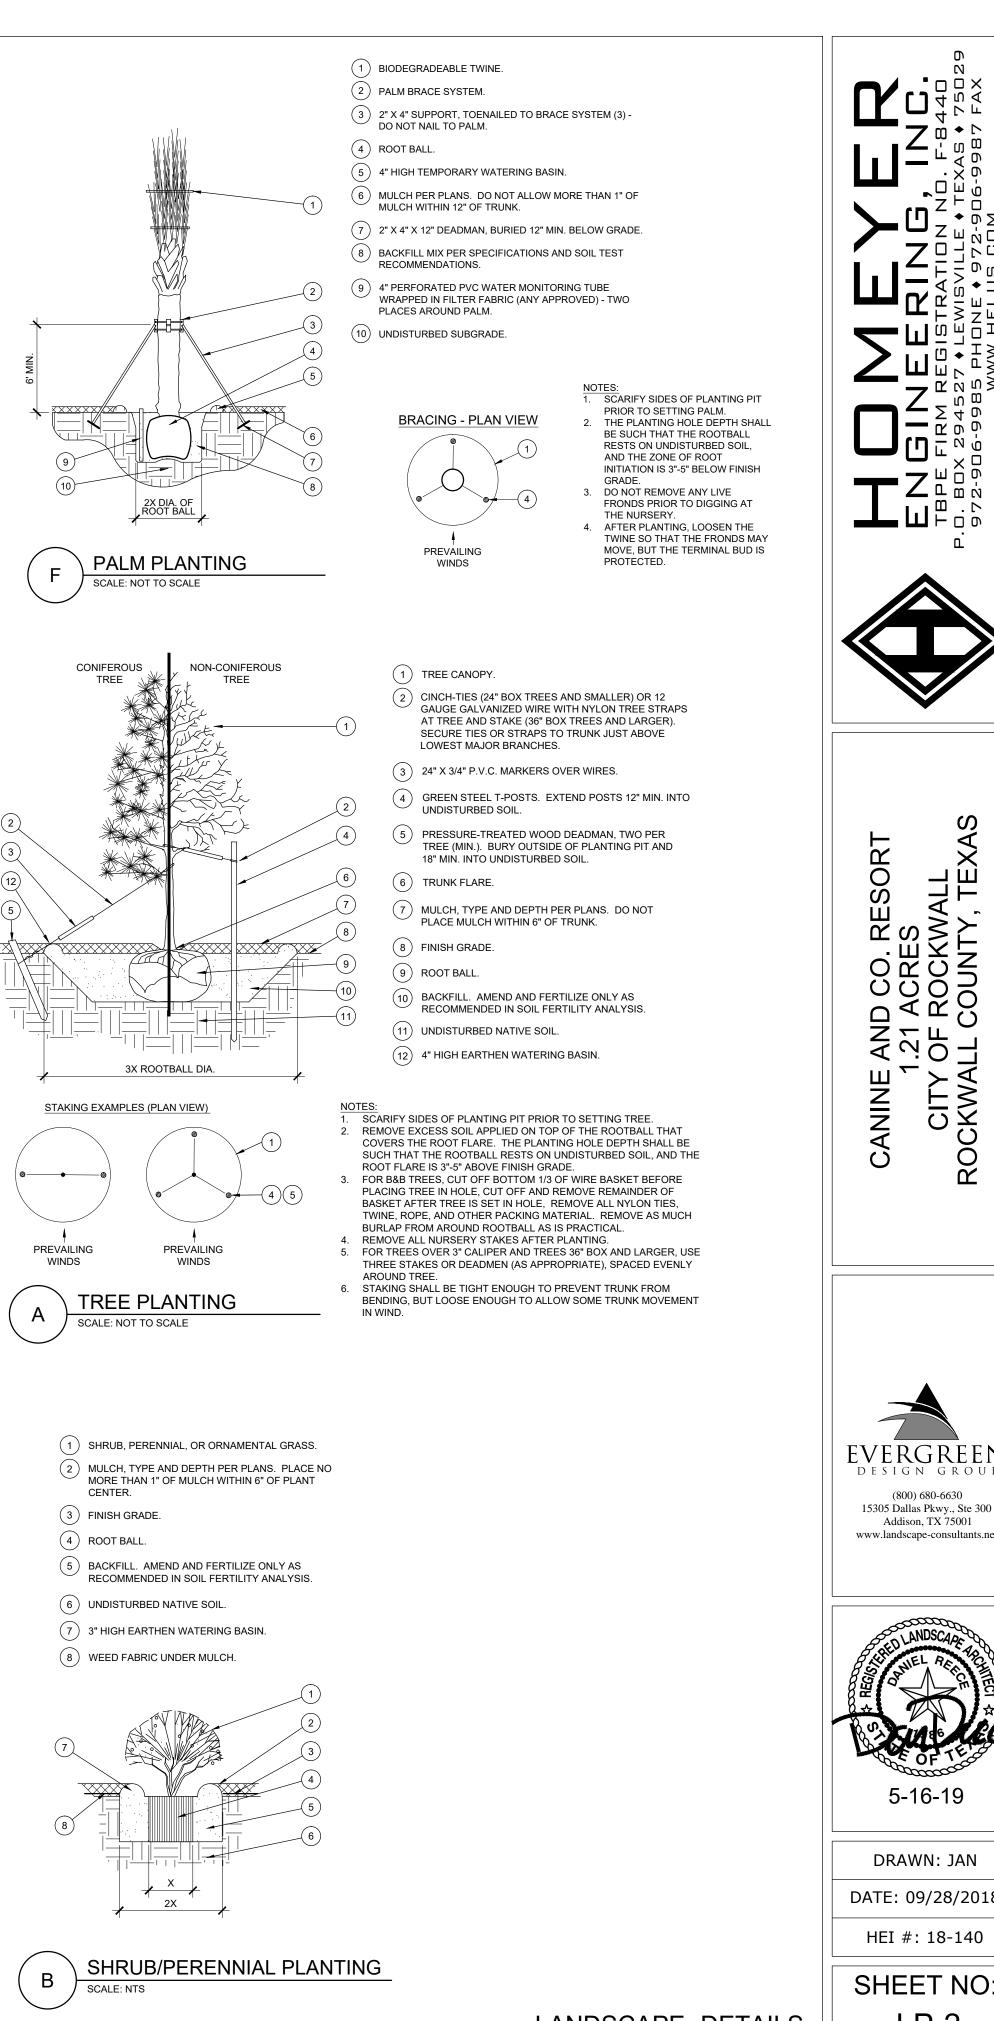

#### 15. SP2019-017 (David)

Discuss and consider a request by Steven Homeyer of Homeyer Engineering, Inc. on behalf of Vincent Stagliano for the approval of a site plan for an animal boarding/kennel without outside pens on a 1.2113acre tract of land identified as Lot 4, Block A, Ellis Centre Addition, City of Rockwall, Rockwall County, Texas, zoned Light Industrial (LI) District, located west of the intersection of Alpha Drive and Sigma Court, and take any action necessary.

#### 4. SP2019-017 (David)

Discuss and consider a request by Steven Homeyer of Homeyer Engineering, Inc. on behalf of Vincent Stagliano for the approval of a site plan for an animal boarding/kennel without outside pens on a 1.2113-acre tract of land identified as Lot 4, Block A, Ellis Centre Addition, City of Rockwall, Rockwall County, Texas, zoned Light Industrial (LI) District, located west of the intersection of Alpha Drive and Sigma Court, and take any action necessary.