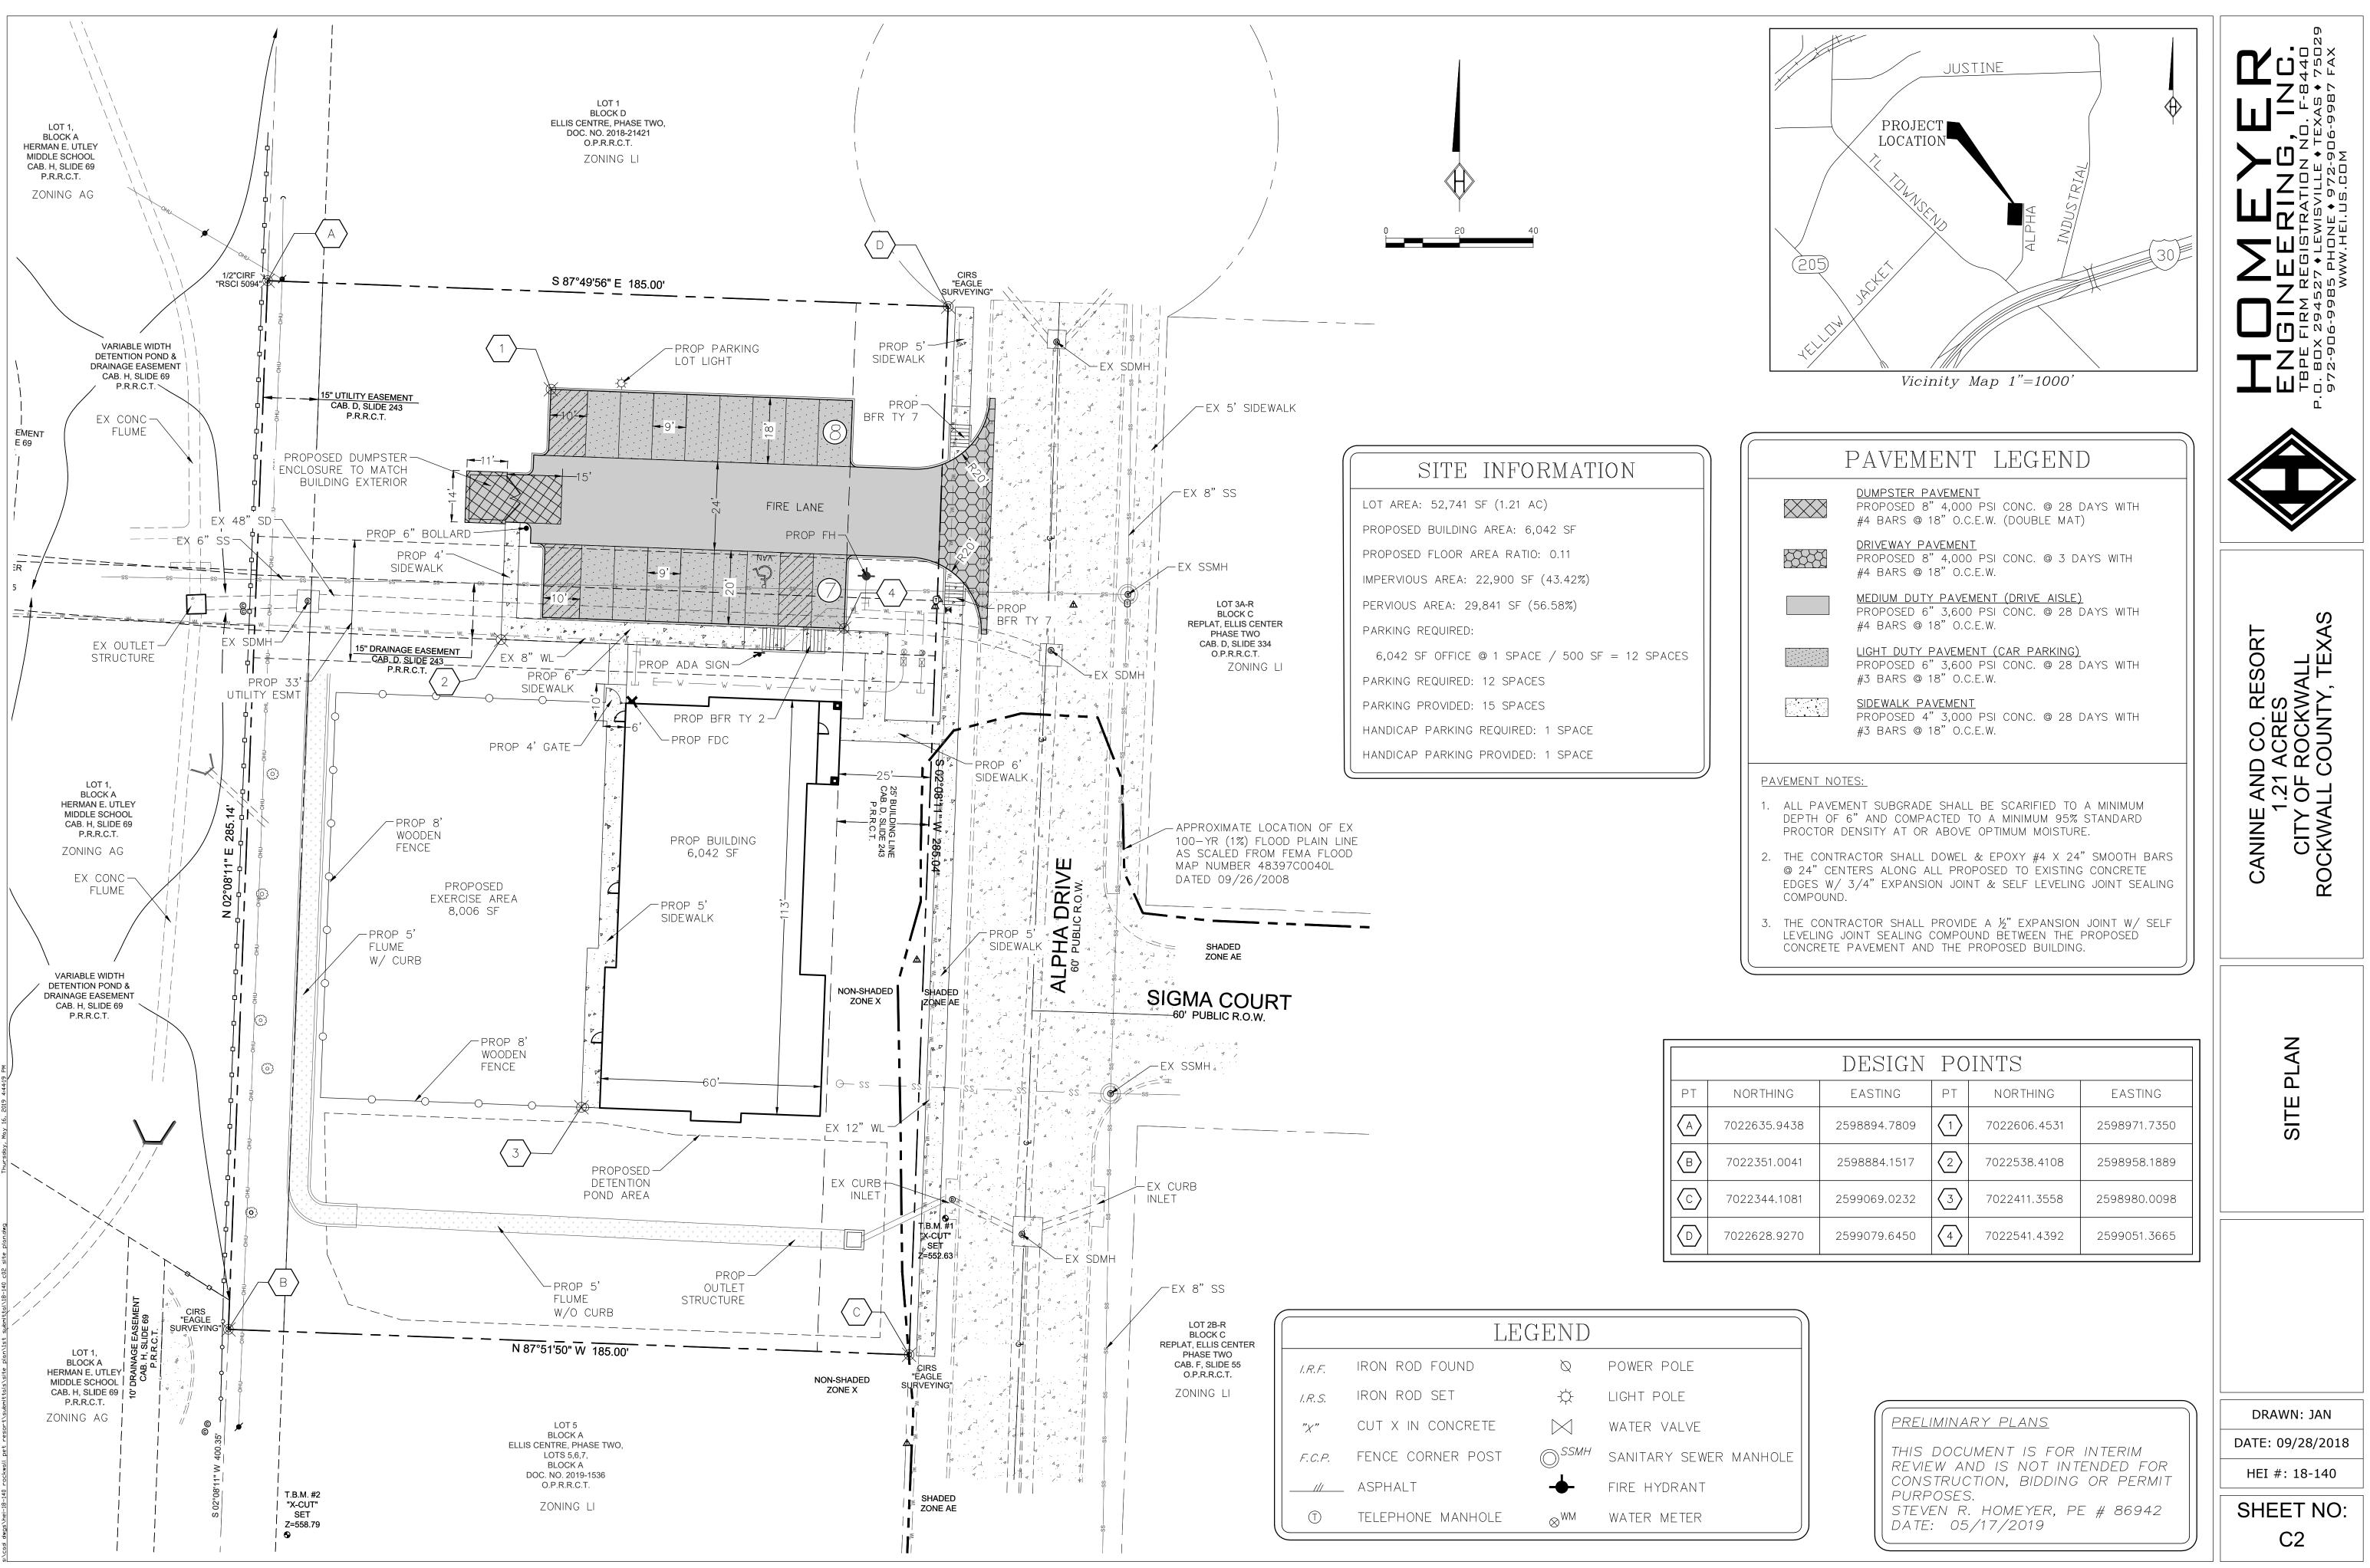

#### 15. SP2019-017 (David)

Discuss and consider a request by Steven Homeyer of Homeyer Engineering, Inc. on behalf of Vincent Stagliano for the approval of a site plan for an animal boarding/kennel without outside pens on a 1.2113acre tract of land identified as Lot 4, Block A, Ellis Centre Addition, City of Rockwall, Rockwall County, Texas, zoned Light Industrial (LI) District, located west of the intersection of Alpha Drive and Sigma Court, and take any action necessary.

#### 4. SP2019-017 (David)

Discuss and consider a request by Steven Homeyer of Homeyer Engineering, Inc. on behalf of Vincent Stagliano for the approval of a site plan for an animal boarding/kennel without outside pens on a 1.2113-acre tract of land identified as Lot 4, Block A, Ellis Centre Addition, City of Rockwall, Rockwall County, Texas, zoned Light Industrial (LI) District, located west of the intersection of Alpha Drive and Sigma Court, and take any action necessary.