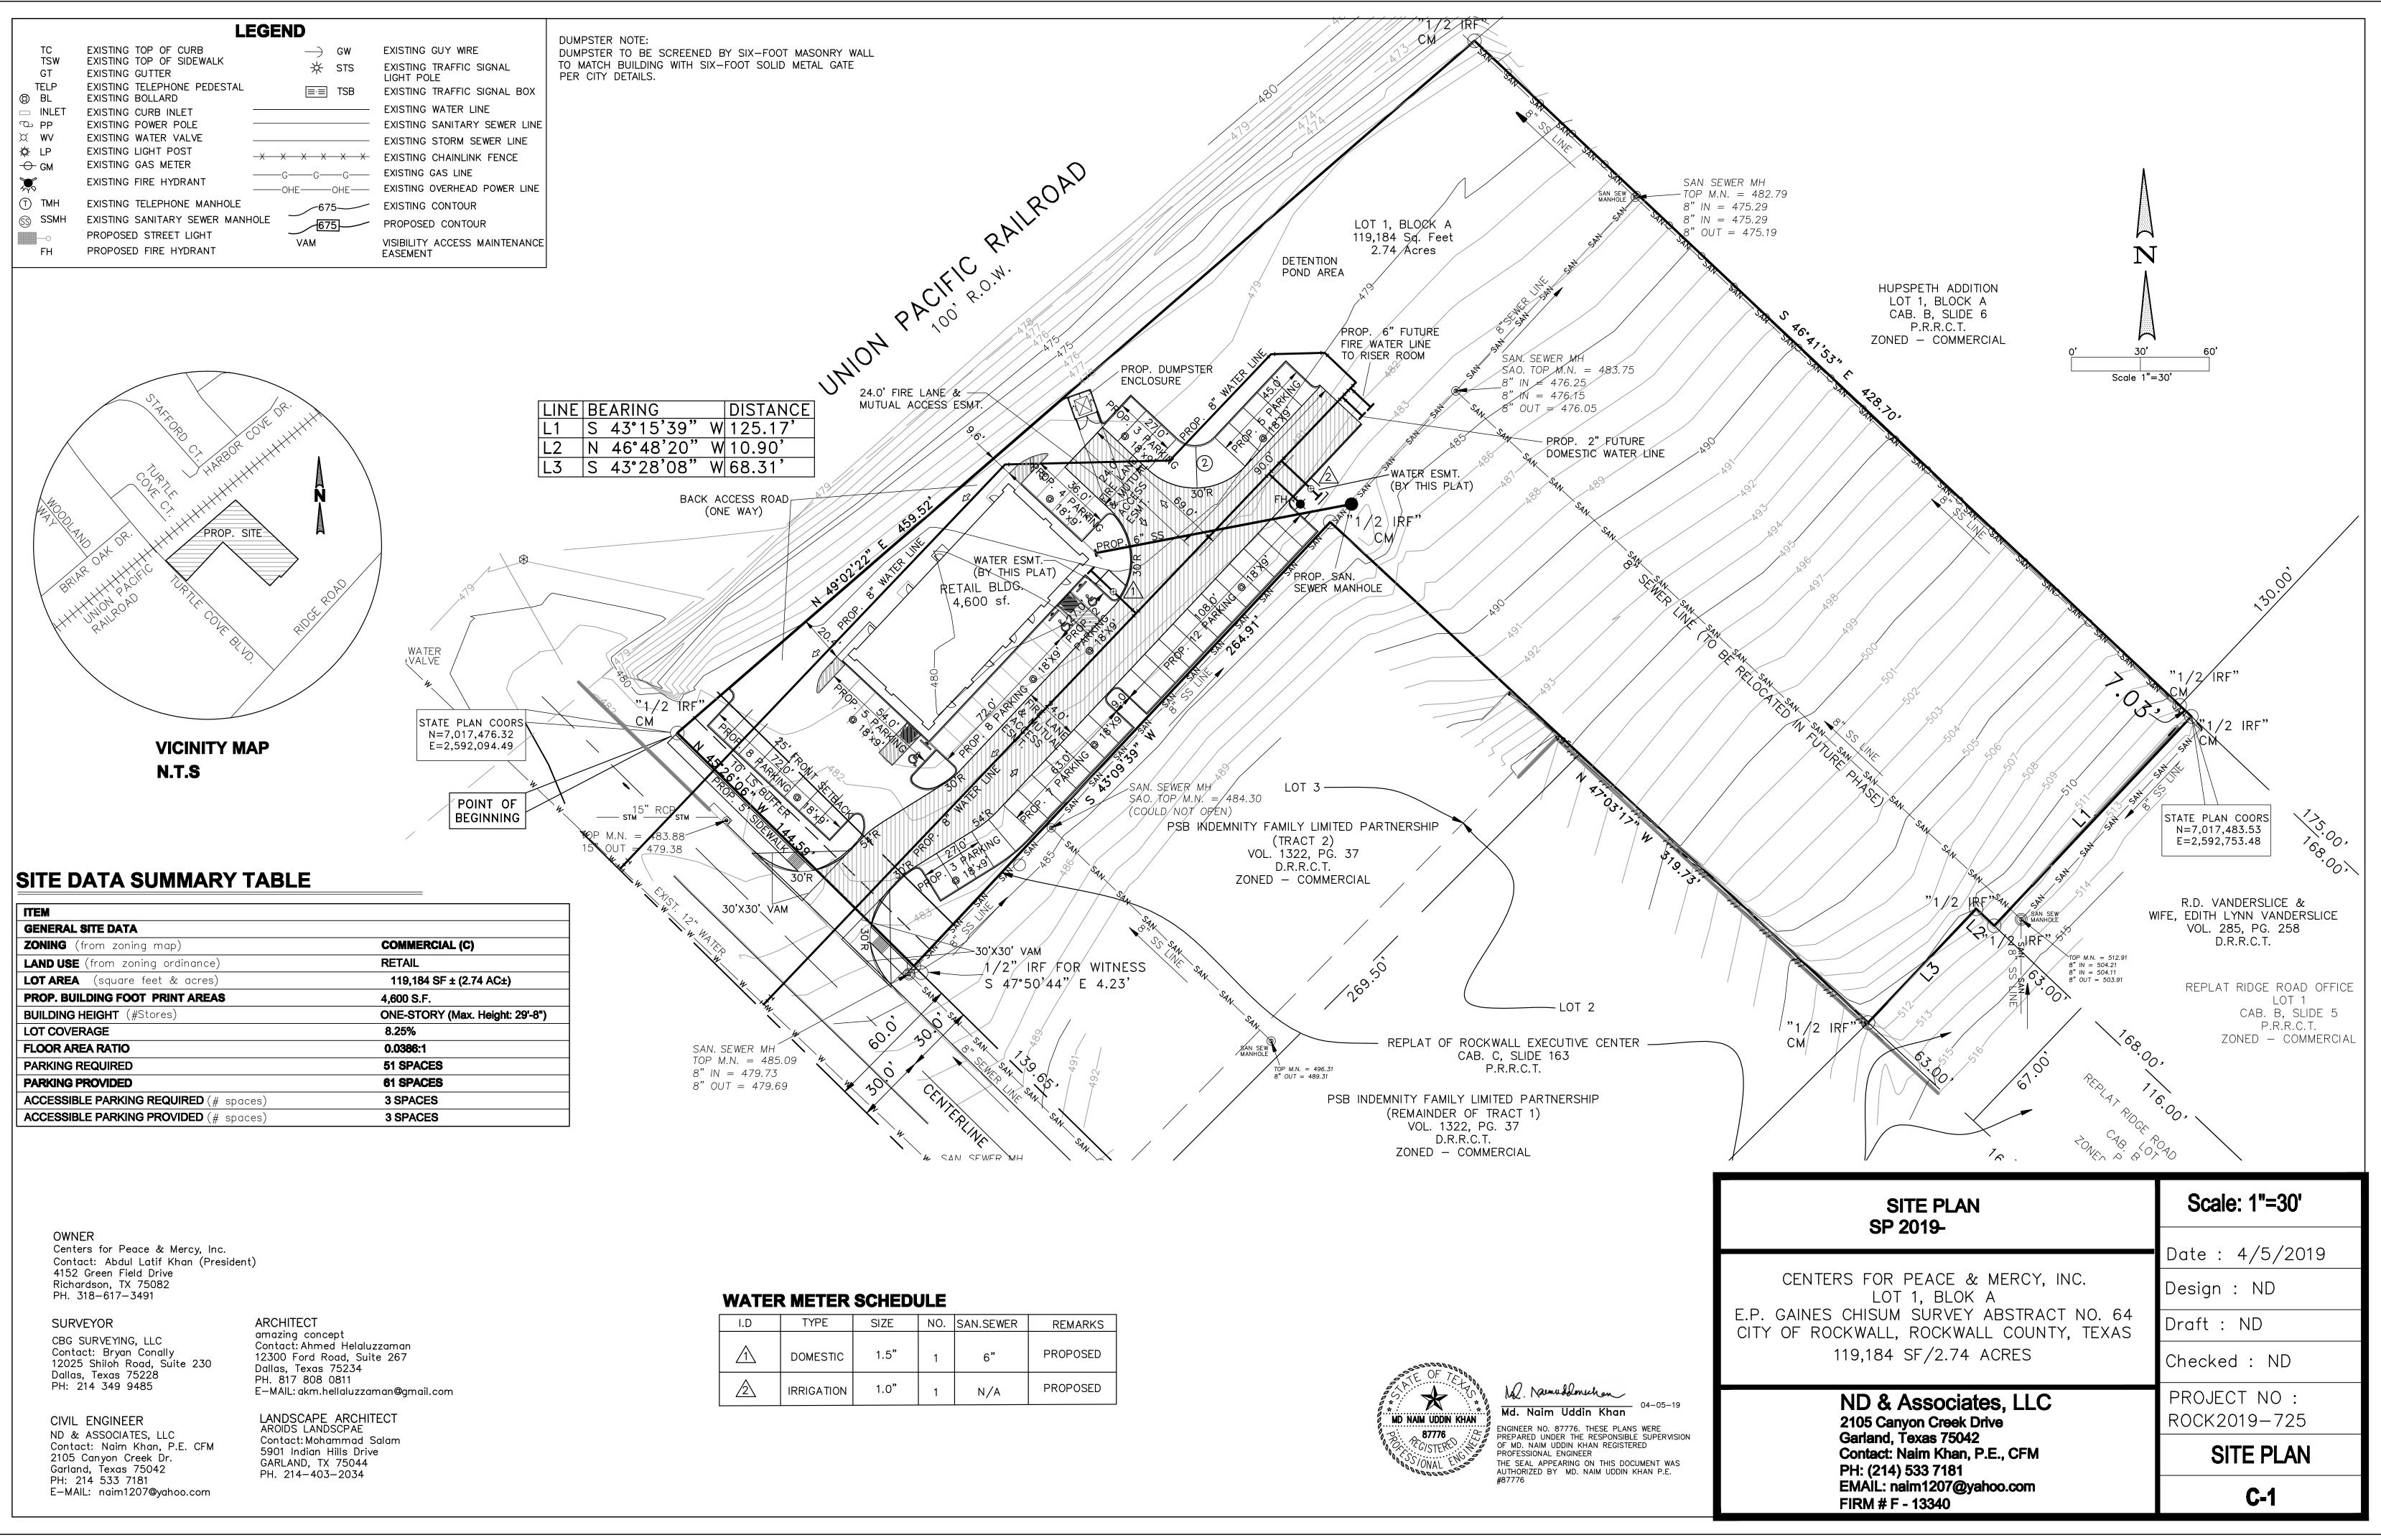

#### 13. SP2019-014 (Korey)

Discuss and consider a request by Ahmed Helaluzzaman on behalf of Abdul Latif Khan of Center for Peace and Mercy, Inc. for the approval of a site plan for a *retail shopping center* and *house of worship* on a 2.681acre tract of land identified as Tract 10-1 & 22 of the E. P. G. Chisum Survey, Abstract No. 64, City of Rockwall, Rockwall County, Texas, zoned Commercial (C) District, situated within the Scenic Overlay (SOV) District, located on the north side of Turtle Cove Boulevard north of the intersection of Turtle Cove Boulevard and Ridge Road [*FM-740*], and take any action necessary.

#### 2. SP2019-014 (Korey)

Discuss and consider a request by Ahmed Helaluzzaman on behalf of Abdul Latif Khan of Center for Peace and Mercy, Inc. for the approval of a site plan for a *retail shopping center* and *house of worship* on a 2.681acre tract of land identified as Tract 10-1 & 22 of the E. P. G. Chisum Survey, Abstract No. 64, City of Rockwall, Rockwall County, Texas, zoned Commercial (C) District, situated within the Scenic Overlay (SOV) District, located on the north side of Turtle Cove Boulevard north of the intersection of Turtle Cove Boulevard and Ridge Road [*FM-740*], and take any action necessary.