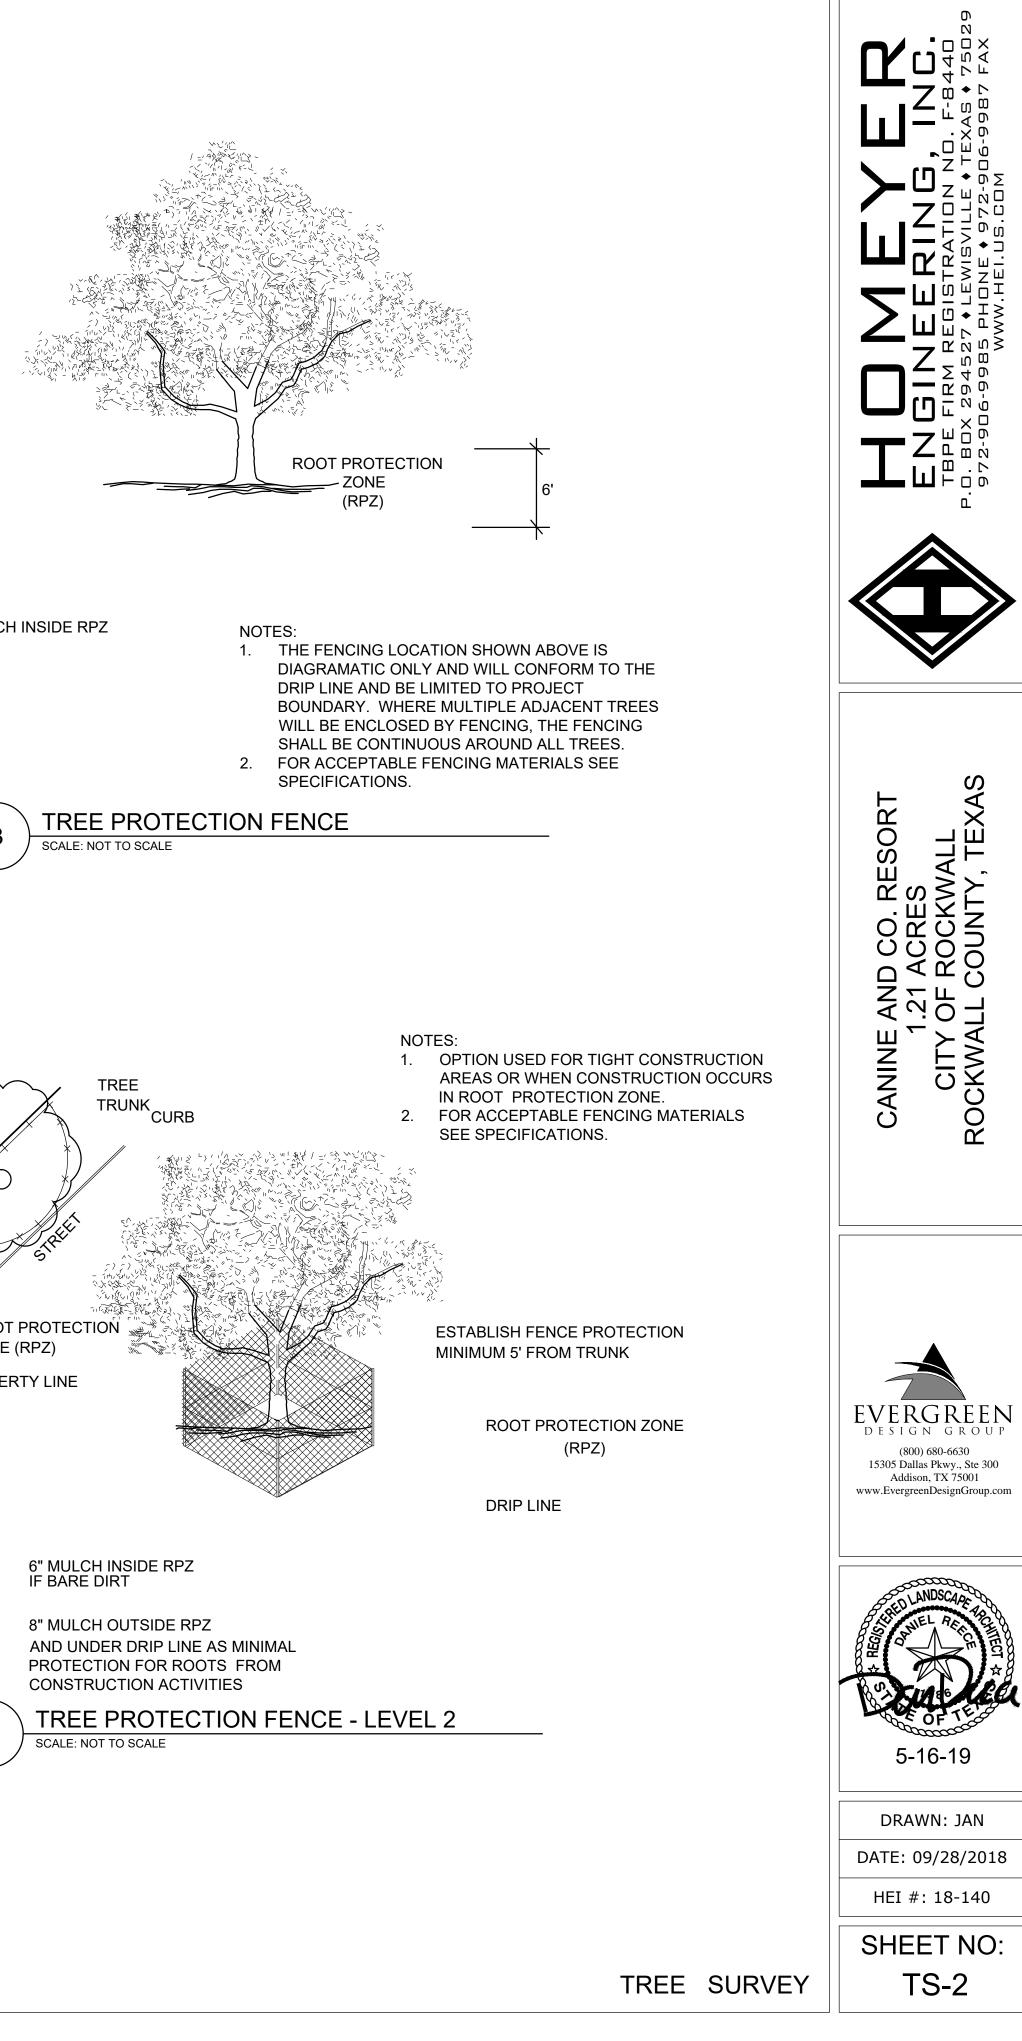

#### 15. SP2019-017 (David)

Discuss and consider a request by Steven Homeyer of Homeyer Engineering, Inc. on behalf of Vincent Stagliano for the approval of a site plan for an animal boarding/kennel without outside pens on a 1.2113acre tract of land identified as Lot 4, Block A, Ellis Centre Addition, City of Rockwall, Rockwall County, Texas, zoned Light Industrial (LI) District, located west of the intersection of Alpha Drive and Sigma Court, and take any action necessary.

#### 4. SP2019-017 (David)

Discuss and consider a request by Steven Homeyer of Homeyer Engineering, Inc. on behalf of Vincent Stagliano for the approval of a site plan for an animal boarding/kennel without outside pens on a 1.2113-acre tract of land identified as Lot 4, Block A, Ellis Centre Addition, City of Rockwall, Rockwall County, Texas, zoned Light Industrial (LI) District, located west of the intersection of Alpha Drive and Sigma Court, and take any action necessary.