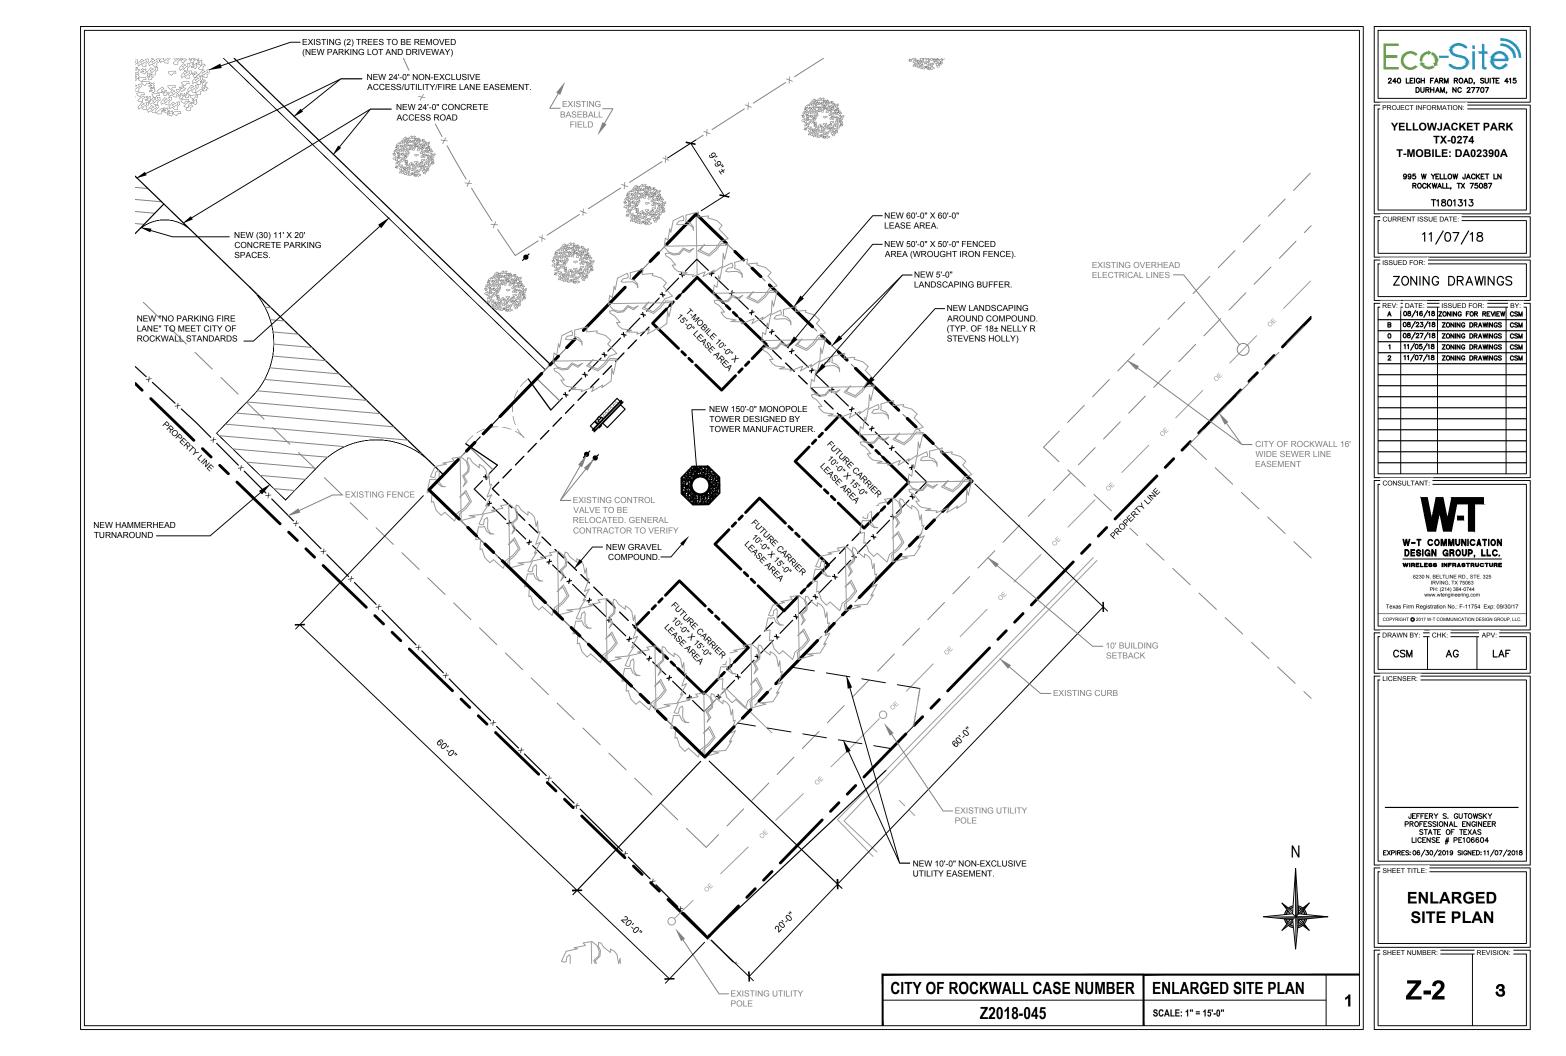

#### 12. SP2019-013 (David)

Discuss and consider a request by Bill Bauman of Bauman Consultants on behalf of John Gatz of Eco-Site for the approval of a site plan for a *Freestanding Commercial Antenna* on a 0.0826-acre portion of a larger 7.64-acre tract of land, known as *Yellow Jacket Park*, identified as Tract 11 of the J. Cadle Survey, Abstract No. 65, City of Rockwall, Rockwall County, Texas, zoned General Retail (GR) District, situated on the south side of Yellow Jacket Lane, west of the intersection of S. Goliad Street [*SH-205*] and Yellow Jacket Lane, and take any action necessary.

#### 1. SP2019-013 (David)

Discuss and consider a request by Bill Bauman of Bauman Consultants on behalf of John Gatz of Eco-Site for the approval of a site plan for a *Freestanding Commercial Antenna* on a 0.0826-acre portion of a larger 7.64-acre tract of land, known as *Yellow Jacket Park*, identified as Tract 11 of the J. Cadle Survey, Abstract No. 65, City of Rockwall, Rockwall County, Texas, zoned General Retail (GR) District, situated on the south side of Yellow Jacket Lane, west of the intersection of S. Goliad Street [*SH-205*] and Yellow Jacket Lane, and take any action necessary.

| Type of Review | / Notes | Contact |
|----------------|---------|---------|
| Type of Keview | / NOLES | contact |

Due

Elapsed Status

Remarks

Discuss and consider a request by Bill Bauman of Bauman Consultants on behalf of John Gatz of Eco-Site for the approval of a site plan for a Freestanding Commercial Antenna on a 0.0826-acre portion of a larger 7.64-acre tract of land, known as Yellow Jacket Park, identified as Tract 11 of the J. Cadle Survey, Abstract No. 65, City of Rockwall, Rockwall County, Texas, zoned General Retail (GR) District, situated on the south side of Yellow Jacket Lane, west of the intersection of S. Goliad Street [SH-205] and Yellow Jacket Lane, and take any action necessary.

#### Site Plan:

1. Provide adjacent property owner infomation on site plan

2. Delineate and label 24-ft firelane easement as "24-ft Firelane, Public Access, Drainage and Utility Easements (as appropriate for site).

3. Use a lighter scale line drawings to better depict site plan elements (i.e. lines are too heavy) on overall site plan.

4. Provide more detail on site plan (i.e. parking area measurements, easement lines, landscape buffers, etc.).

5. Remove lable on site plan indicating the removal of existing trees No trees are to be removed without first obtaining a permit through the Parks and Recreations Department.

6. Provide an enlarged site plan for the parking lot area to be constructed