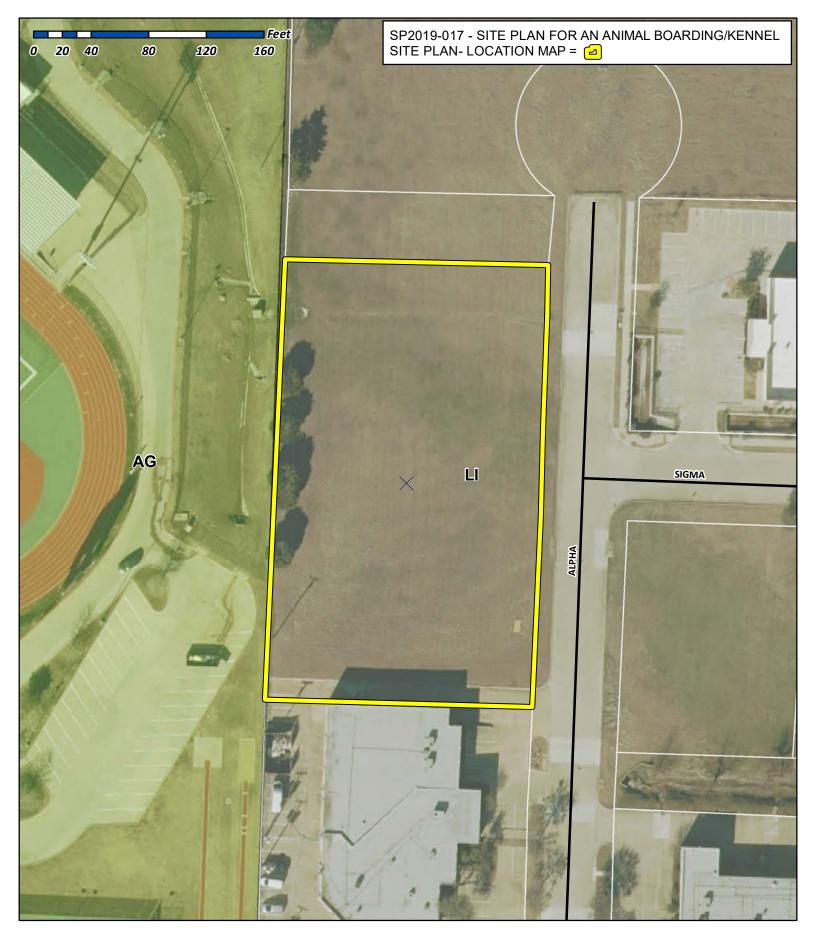

#### 15. SP2019-017 (David)

Discuss and consider a request by Steven Homeyer of Homeyer Engineering, Inc. on behalf of Vincent Stagliano for the approval of a site plan for an animal boarding/kennel without outside pens on a 1.2113acre tract of land identified as Lot 4, Block A, Ellis Centre Addition, City of Rockwall, Rockwall County, Texas, zoned Light Industrial (LI) District, located west of the intersection of Alpha Drive and Sigma Court, and take any action necessary.

#### 4. SP2019-017 (David)

Discuss and consider a request by Steven Homeyer of Homeyer Engineering, Inc. on behalf of Vincent Stagliano for the approval of a site plan for an animal boarding/kennel without outside pens on a 1.2113-acre tract of land identified as Lot 4, Block A, Ellis Centre Addition, City of Rockwall, Rockwall County, Texas, zoned Light Industrial (LI) District, located west of the intersection of Alpha Drive and Sigma Court, and take any action necessary.