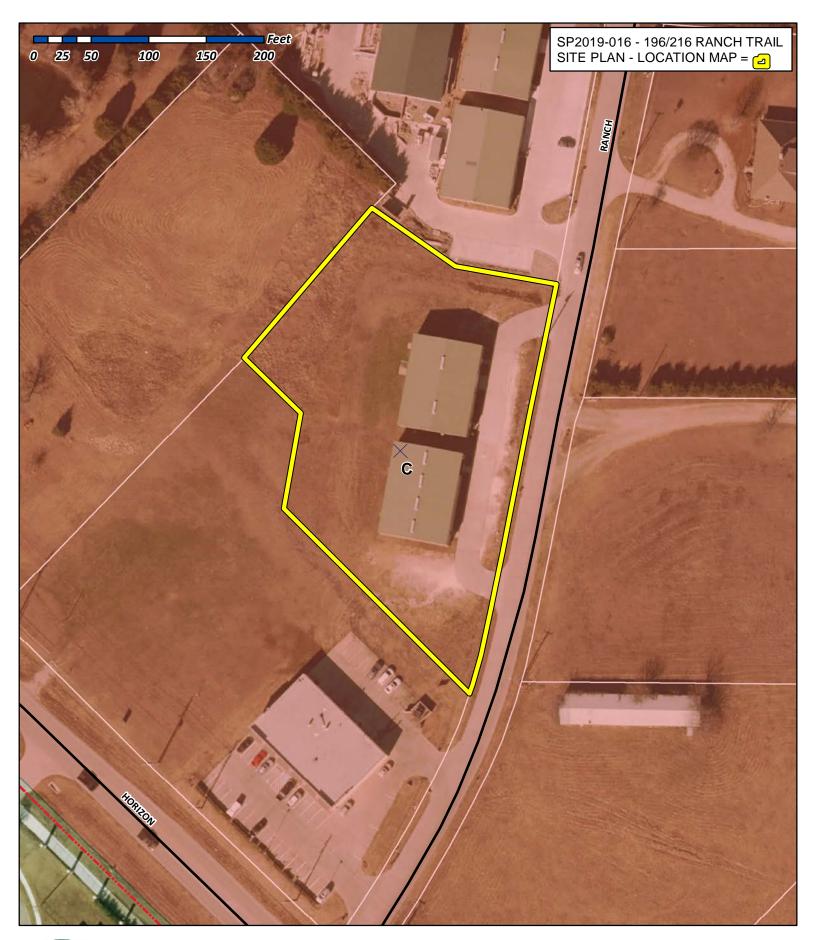

#### 14. SP2019-016 (David)

Discuss and consider a request by Dub Douphrate of Douphrate and Associates, Inc. on behalf of Bob and Pam Hawley for the approval of a site plan for two (2) metal buildings in conjunction with an existing commercial business on a 1.55-acre parcel of land identified as Lot 5, Block A, Maverick Ranch Addition, City of Rockwall, Rockwall County, Texas, zoned Commercial (C) District, addressed as 196 & 216 Ranch Road, and take any action necessary.

#### 3. SP2019-016 (David)

Discuss and consider a request by Dub Douphrate of Douphrate and Associates, Inc. on behalf of Bob and Pam Hawley for the approval of a site plan for two (2) metal buildings in conjunction with an existing commercial business on a 1.55-acre parcel of land identified as Lot 5, Block A, Maverick Ranch Addition, City of Rockwall, Rockwall County, Texas, zoned Commercial (C) District, addressed as 196 & 216 Ranch Road, and take any action necessary.