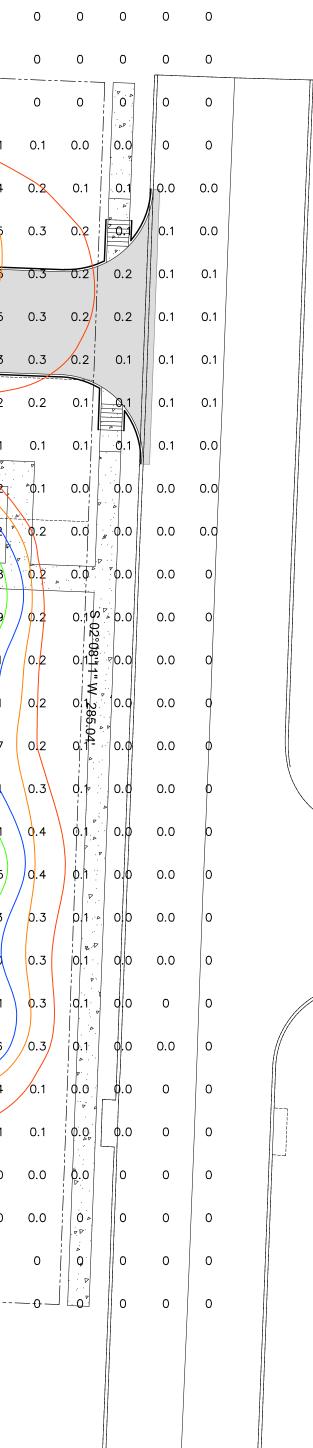

#### 16. SP2019-018 (Korey)

Discuss and consider a request by Annalyse Valk of Platinum Construction on behalf of Shawn Valk of Saro Partners, LLC for the approval of a site plan for a multi-tenant office/warehouse facility on a 2.21-acre tract of land identified as Lot 6, Block A, Bodin Industrial Addition, City of Rockwall, Rockwall County, Texas, zoned Light Industrial (LI) District, addressed as 1491 T. L. Townsend Drive, and take any action necessary.

#### 5. SP2019-018 (Korey)

Discuss and consider a request by Annalyse Valk of Platinum Construction on behalf of Shawn Valk of Saro Partners, LLC for the approval of a site plan for a multi-tenant office/warehouse facility on a 2.21-acre tract of land identified as Lot 6, Block A, Bodin Industrial Addition, City of Rockwall, Rockwall County, Texas, zoned Light Industrial (LI) District, addressed as 1491 T. L. Townsend Drive, and take any action necessary.