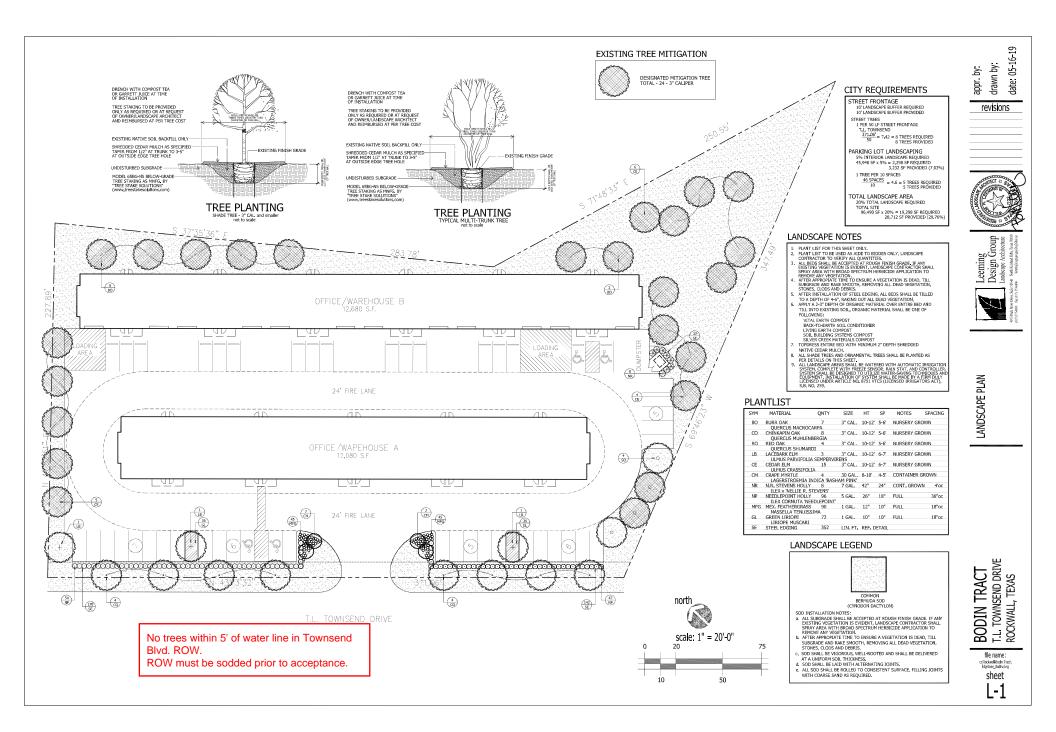

#### 16. SP2019-018 (Korey)

Discuss and consider a request by Annalyse Valk of Platinum Construction on behalf of Shawn Valk of Saro Partners, LLC for the approval of a site plan for a multi-tenant office/warehouse facility on a 2.21-acre tract of land identified as Lot 6, Block A, Bodin Industrial Addition, City of Rockwall, Rockwall County, Texas, zoned Light Industrial (LI) District, addressed as 1491 T. L. Townsend Drive, and take any action necessary.

#### 5. SP2019-018 (Korey)

Discuss and consider a request by Annalyse Valk of Platinum Construction on behalf of Shawn Valk of Saro Partners, LLC for the approval of a site plan for a multi-tenant office/warehouse facility on a 2.21-acre tract of land identified as Lot 6, Block A, Bodin Industrial Addition, City of Rockwall, Rockwall County, Texas, zoned Light Industrial (LI) District, addressed as 1491 T. L. Townsend Drive, and take any action necessary.