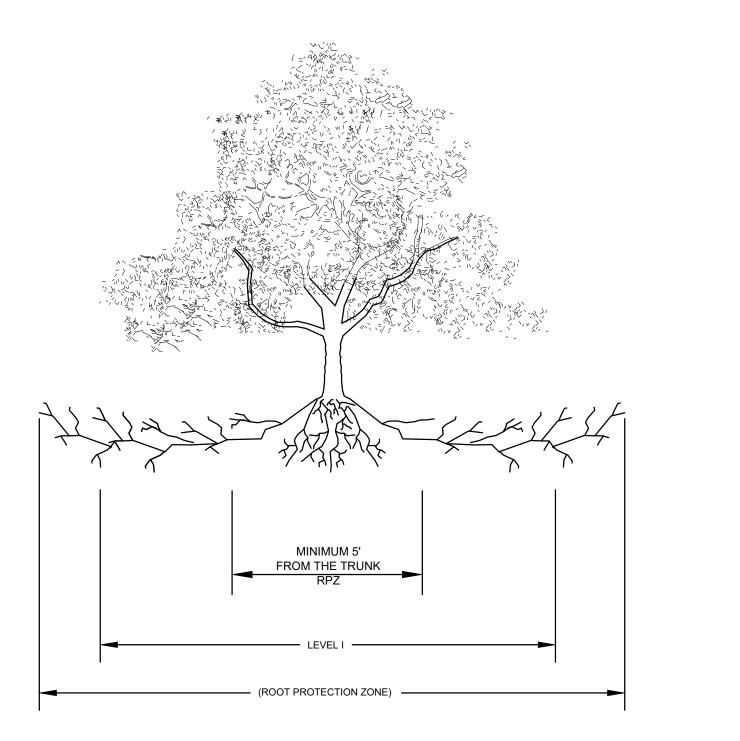

5. Remove lable on site plan indicating the removal of existing trees No trees are to be removed without first obtaining a permit through the Parks and Recreations Department.

6. Provide an enlarged site plan for the parking lot area to be constructed