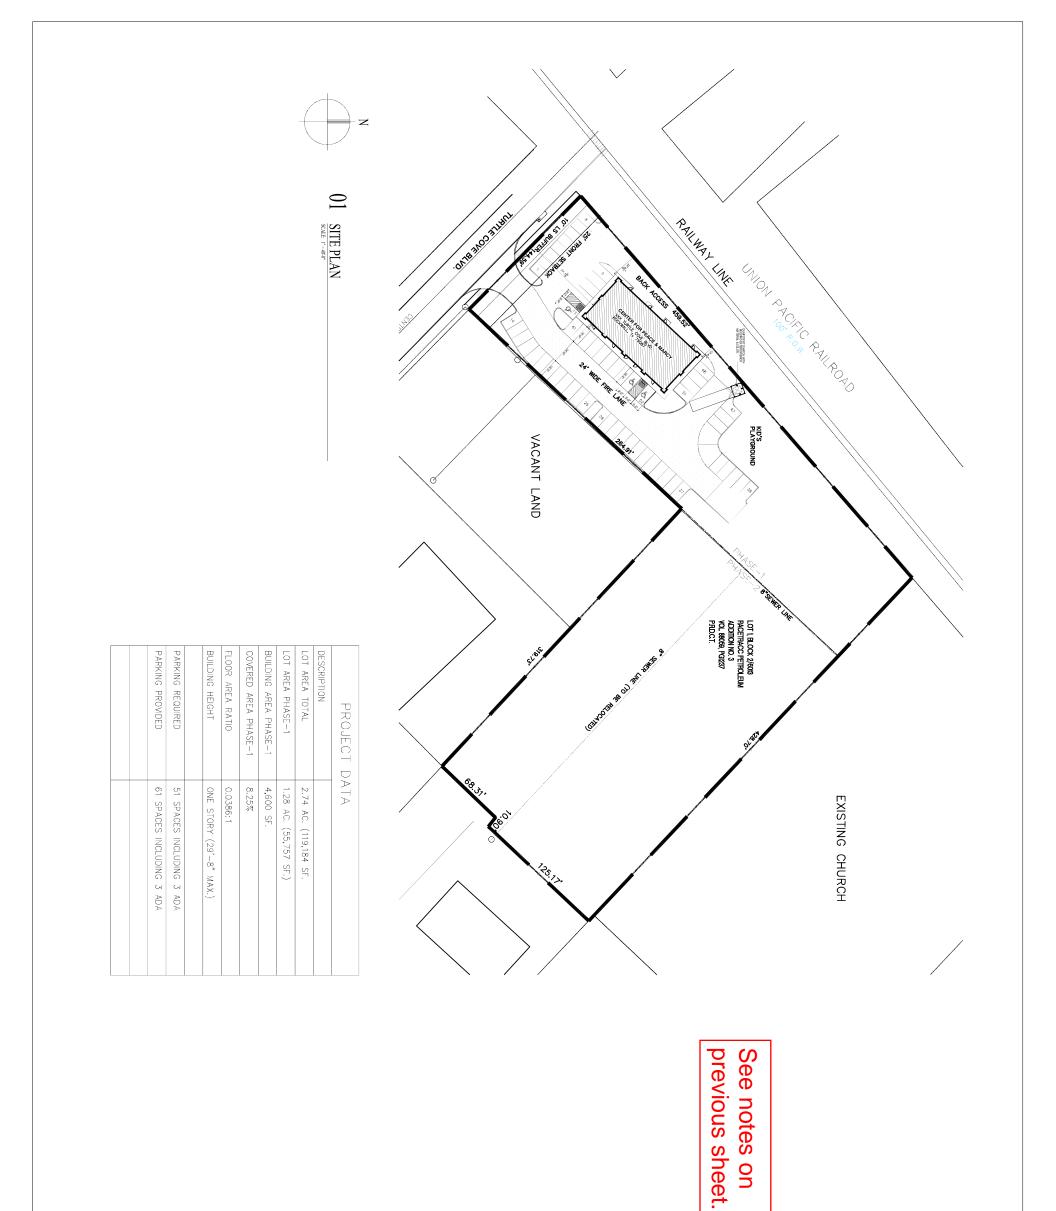

#### 13. SP2019-014 (Korey)

Discuss and consider a request by Ahmed Helaluzzaman on behalf of Abdul Latif Khan of Center for Peace and Mercy, Inc. for the approval of a site plan for a *retail shopping center* and *house of worship* on a 2.681acre tract of land identified as Tract 10-1 & 22 of the E. P. G. Chisum Survey, Abstract No. 64, City of Rockwall, Rockwall County, Texas, zoned Commercial (C) District, situated within the Scenic Overlay (SOV) District, located on the north side of Turtle Cove Boulevard north of the intersection of Turtle Cove Boulevard and Ridge Road [*FM-740*], and take any action necessary.

#### 2. SP2019-014 (Korey)

Discuss and consider a request by Ahmed Helaluzzaman on behalf of Abdul Latif Khan of Center for Peace and Mercy, Inc. for the approval of a site plan for a *retail shopping center* and *house of worship* on a 2.681acre tract of land identified as Tract 10-1 & 22 of the E. P. G. Chisum Survey, Abstract No. 64, City of Rockwall, Rockwall County, Texas, zoned Commercial (C) District, situated within the Scenic Overlay (SOV) District, located on the north side of Turtle Cove Boulevard north of the intersection of Turtle Cove Boulevard and Ridge Road [*FM-740*], and take any action necessary.