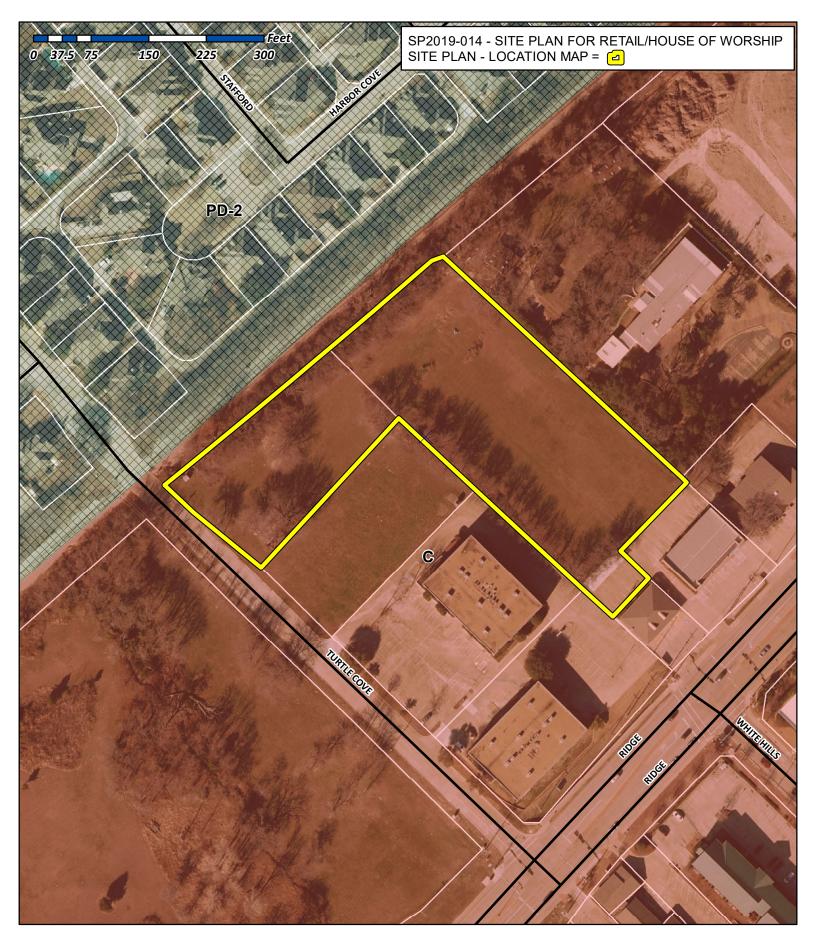

#### 13. SP2019-014 (Korey)

Discuss and consider a request by Ahmed Helaluzzaman on behalf of Abdul Latif Khan of Center for Peace and Mercy, Inc. for the approval of a site plan for a *retail shopping center* and *house of worship* on a 2.681acre tract of land identified as Tract 10-1 & 22 of the E. P. G. Chisum Survey, Abstract No. 64, City of Rockwall, Rockwall County, Texas, zoned Commercial (C) District, situated within the Scenic Overlay (SOV) District, located on the north side of Turtle Cove Boulevard north of the intersection of Turtle Cove Boulevard and Ridge Road [*FM-740*], and take any action necessary.

#### 2. SP2019-014 (Korey)

Discuss and consider a request by Ahmed Helaluzzaman on behalf of Abdul Latif Khan of Center for Peace and Mercy, Inc. for the approval of a site plan for a *retail shopping center* and *house of worship* on a 2.681acre tract of land identified as Tract 10-1 & 22 of the E. P. G. Chisum Survey, Abstract No. 64, City of Rockwall, Rockwall County, Texas, zoned Commercial (C) District, situated within the Scenic Overlay (SOV) District, located on the north side of Turtle Cove Boulevard north of the intersection of Turtle Cove Boulevard and Ridge Road [*FM-740*], and take any action necessary.