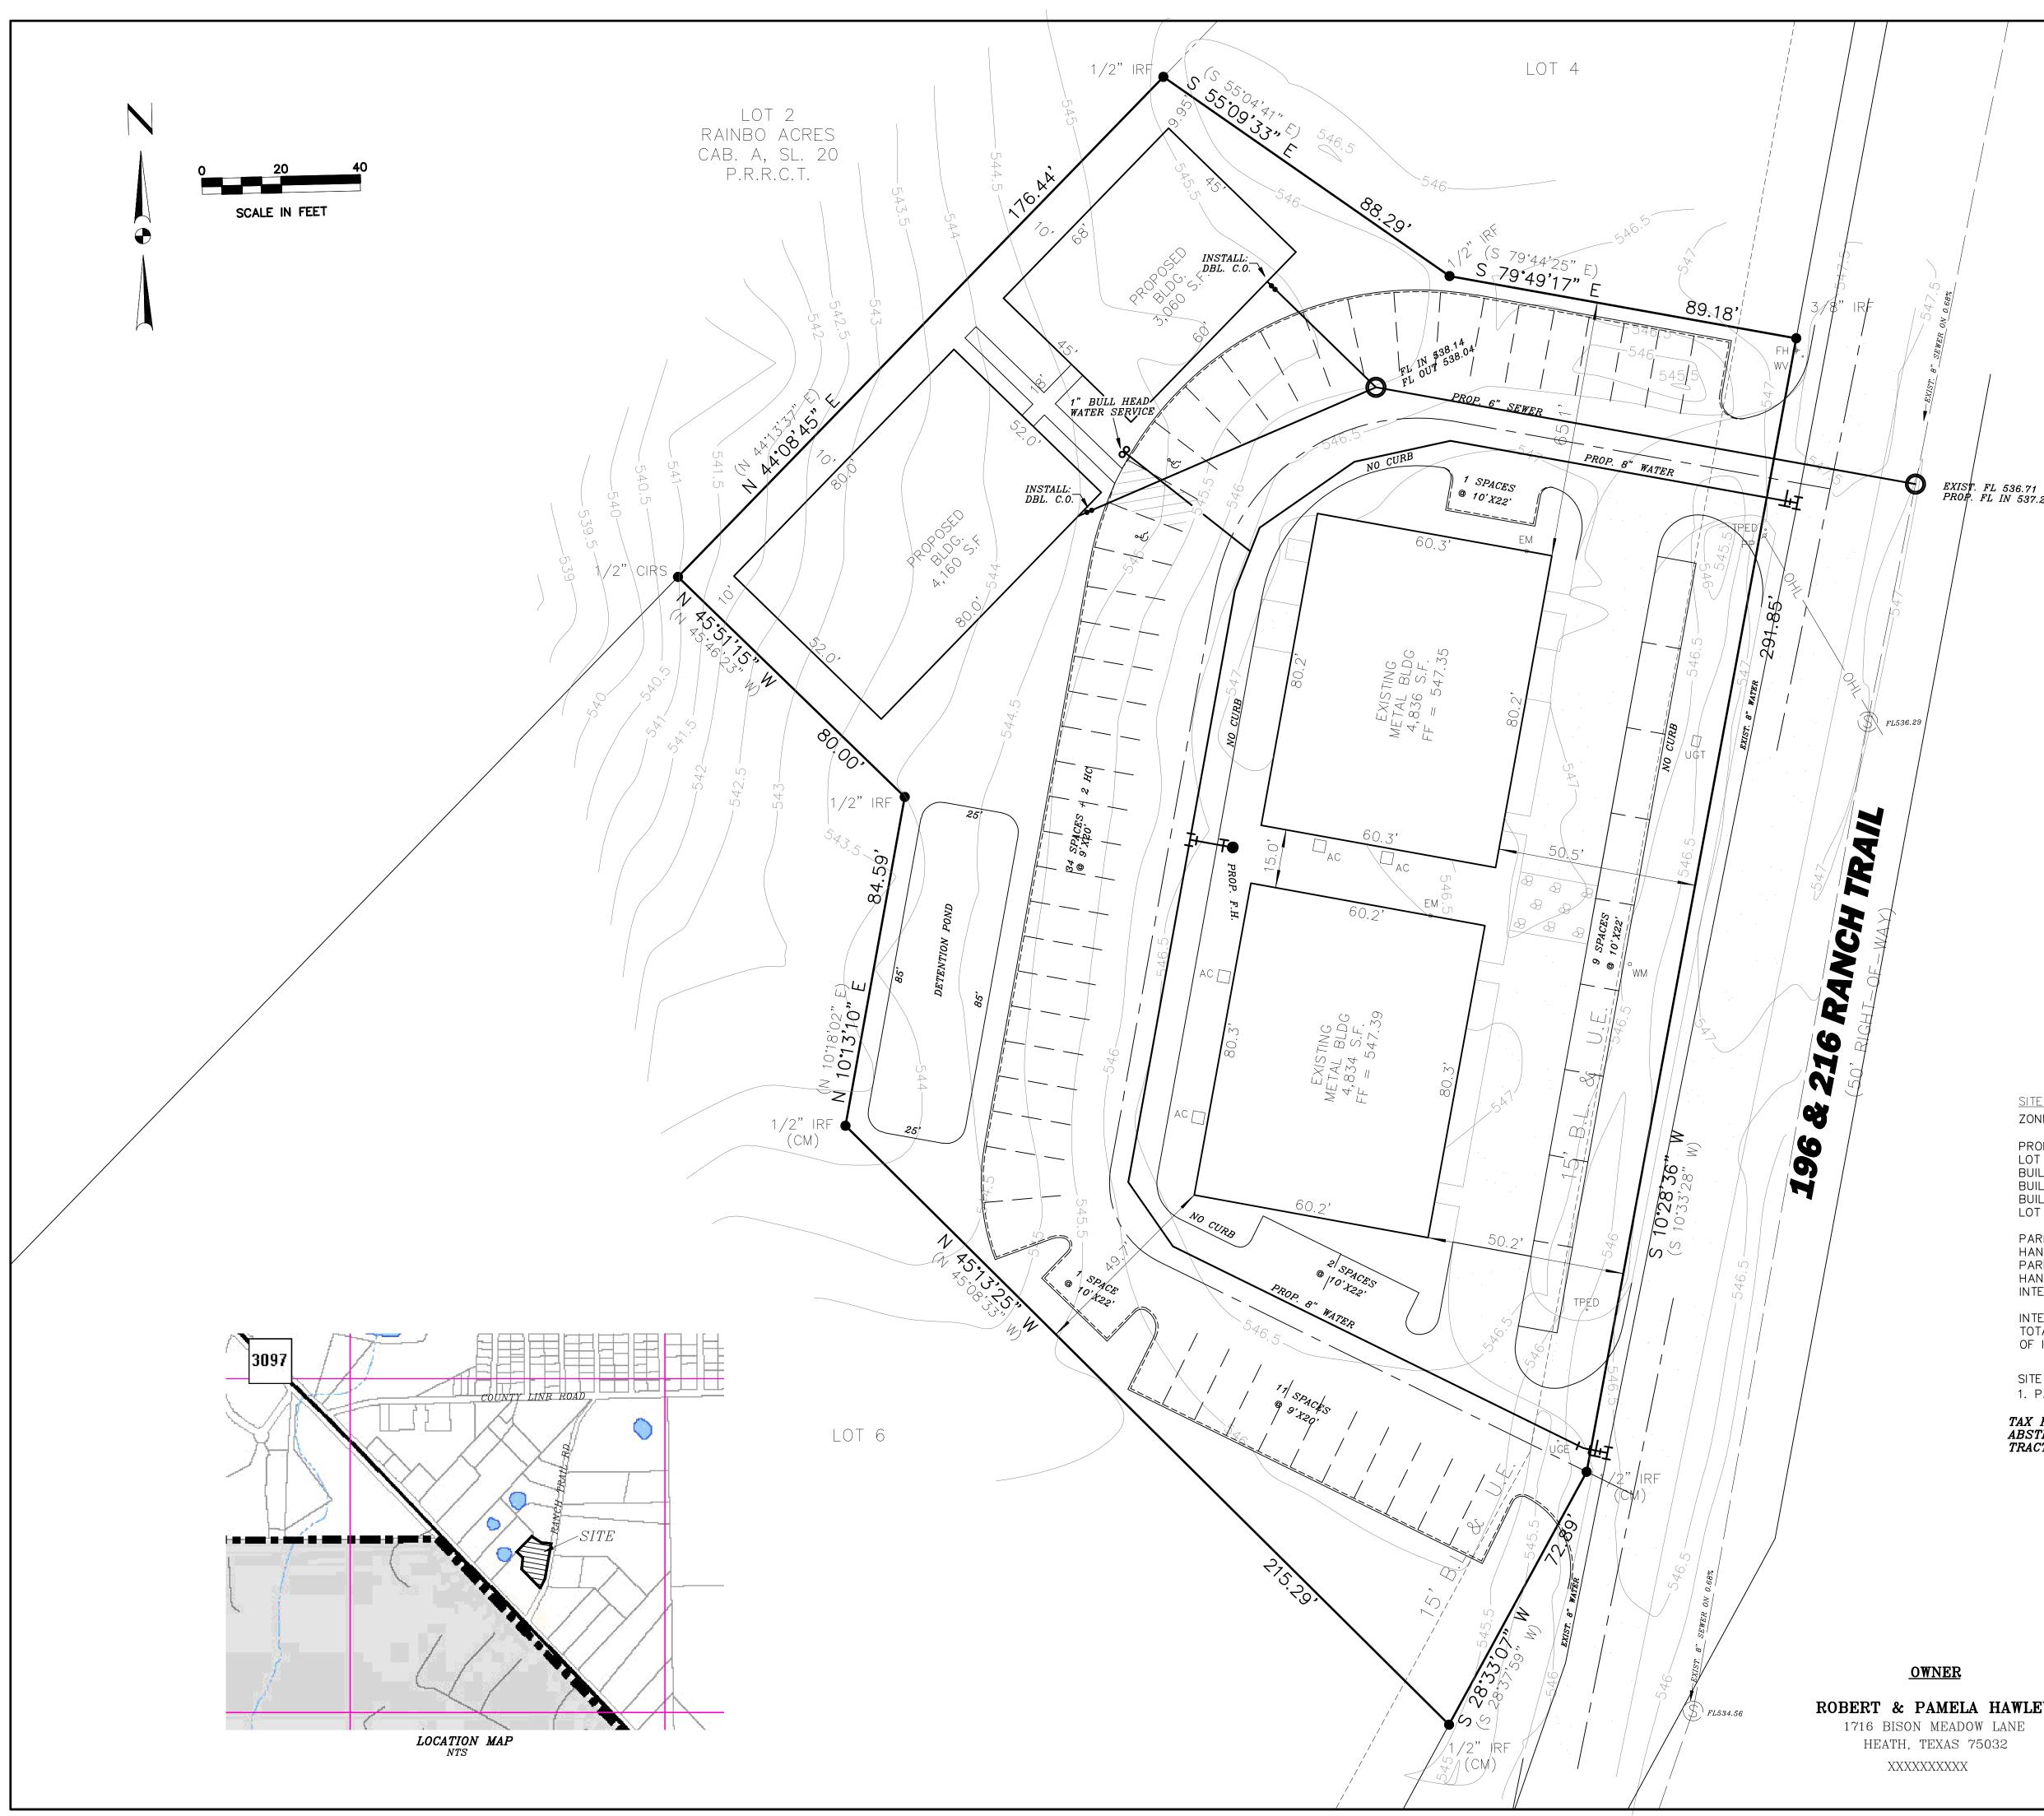

#### 14. SP2019-016 (David)

Discuss and consider a request by Dub Douphrate of Douphrate and Associates, Inc. on behalf of Bob and Pam Hawley for the approval of a site plan for two (2) metal buildings in conjunction with an existing commercial business on a 1.55-acre parcel of land identified as Lot 5, Block A, Maverick Ranch Addition, City of Rockwall, Rockwall County, Texas, zoned Commercial (C) District, addressed as 196 & 216 Ranch Road, and take any action necessary.

#### 3. SP2019-016 (David)

Discuss and consider a request by Dub Douphrate of Douphrate and Associates, Inc. on behalf of Bob and Pam Hawley for the approval of a site plan for two (2) metal buildings in conjunction with an existing commercial business on a 1.55-acre parcel of land identified as Lot 5, Block A, Maverick Ranch Addition, City of Rockwall, Rockwall County, Texas, zoned Commercial (C) District, addressed as 196 & 216 Ranch Road, and take any action necessary.