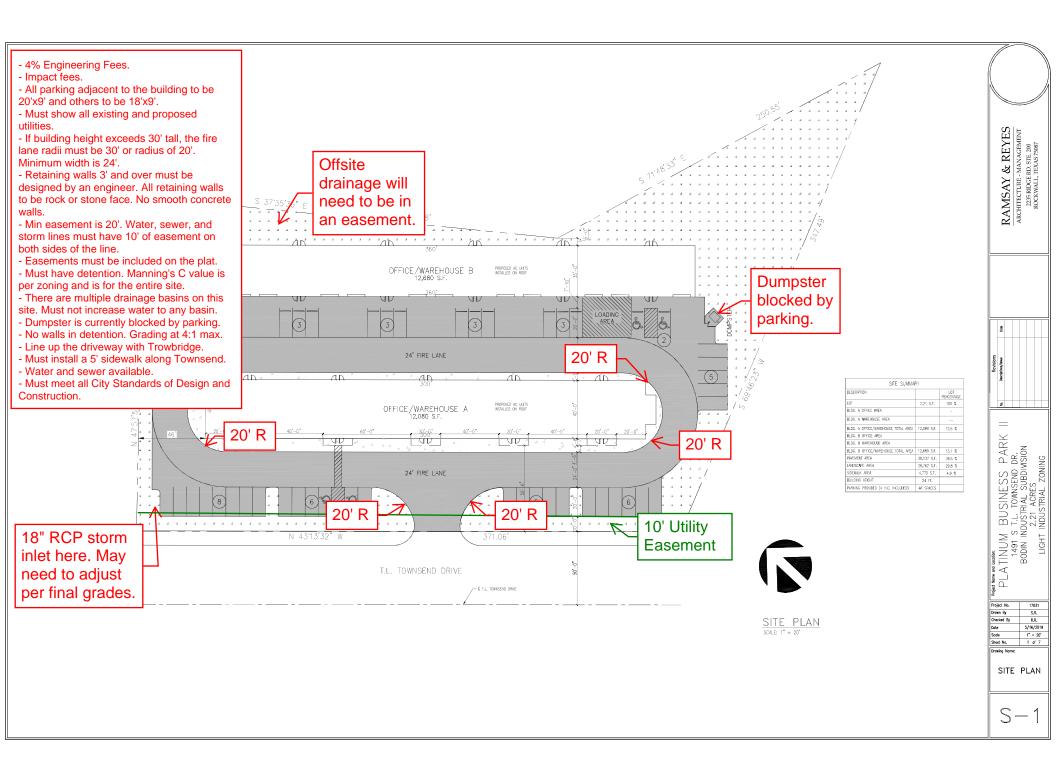

#### 16. SP2019-018 (Korey)

Discuss and consider a request by Annalyse Valk of Platinum Construction on behalf of Shawn Valk of Saro Partners, LLC for the approval of a site plan for a multi-tenant office/warehouse facility on a 2.21-acre tract of land identified as Lot 6, Block A, Bodin Industrial Addition, City of Rockwall, Rockwall County, Texas, zoned Light Industrial (LI) District, addressed as 1491 T. L. Townsend Drive, and take any action necessary.

#### 5. SP2019-018 (Korey)

Discuss and consider a request by Annalyse Valk of Platinum Construction on behalf of Shawn Valk of Saro Partners, LLC for the approval of a site plan for a multi-tenant office/warehouse facility on a 2.21-acre tract of land identified as Lot 6, Block A, Bodin Industrial Addition, City of Rockwall, Rockwall County, Texas, zoned Light Industrial (LI) District, addressed as 1491 T. L. Townsend Drive, and take any action necessary.