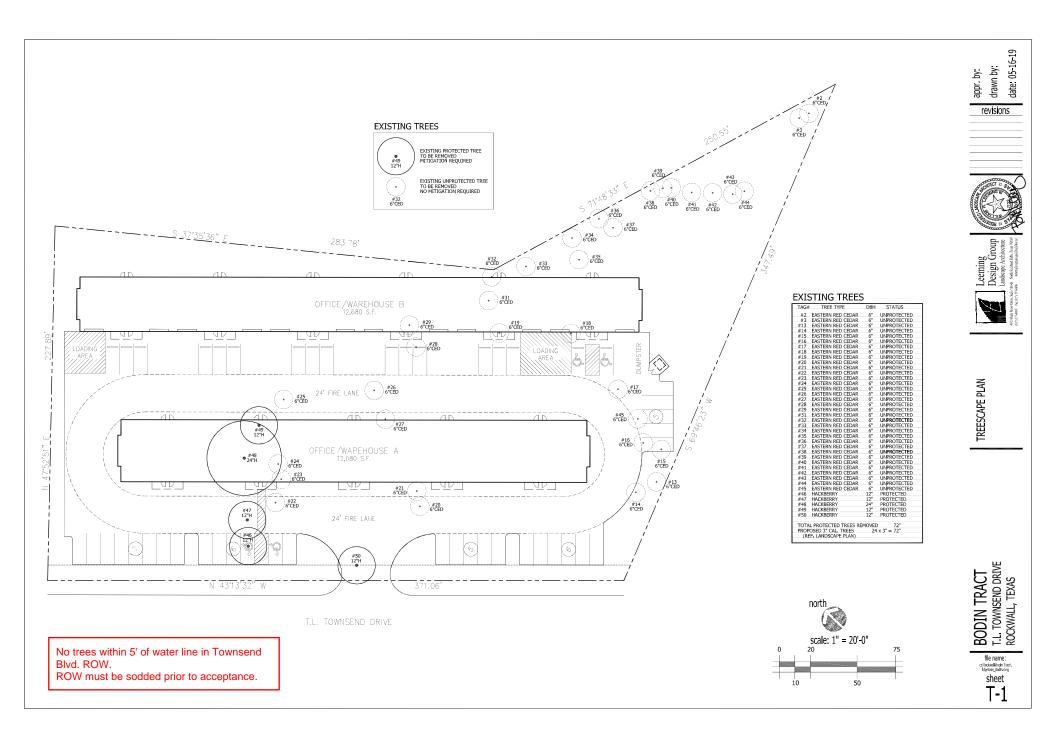

#### 16. SP2019-018 (Korey)

Discuss and consider a request by Annalyse Valk of Platinum Construction on behalf of Shawn Valk of Saro Partners, LLC for the approval of a site plan for a multi-tenant office/warehouse facility on a 2.21-acre tract of land identified as Lot 6, Block A, Bodin Industrial Addition, City of Rockwall, Rockwall County, Texas, zoned Light Industrial (LI) District, addressed as 1491 T. L. Townsend Drive, and take any action necessary.

#### 5. SP2019-018 (Korey)

Discuss and consider a request by Annalyse Valk of Platinum Construction on behalf of Shawn Valk of Saro Partners, LLC for the approval of a site plan for a multi-tenant office/warehouse facility on a 2.21-acre tract of land identified as Lot 6, Block A, Bodin Industrial Addition, City of Rockwall, Rockwall County, Texas, zoned Light Industrial (LI) District, addressed as 1491 T. L. Townsend Drive, and take any action necessary.