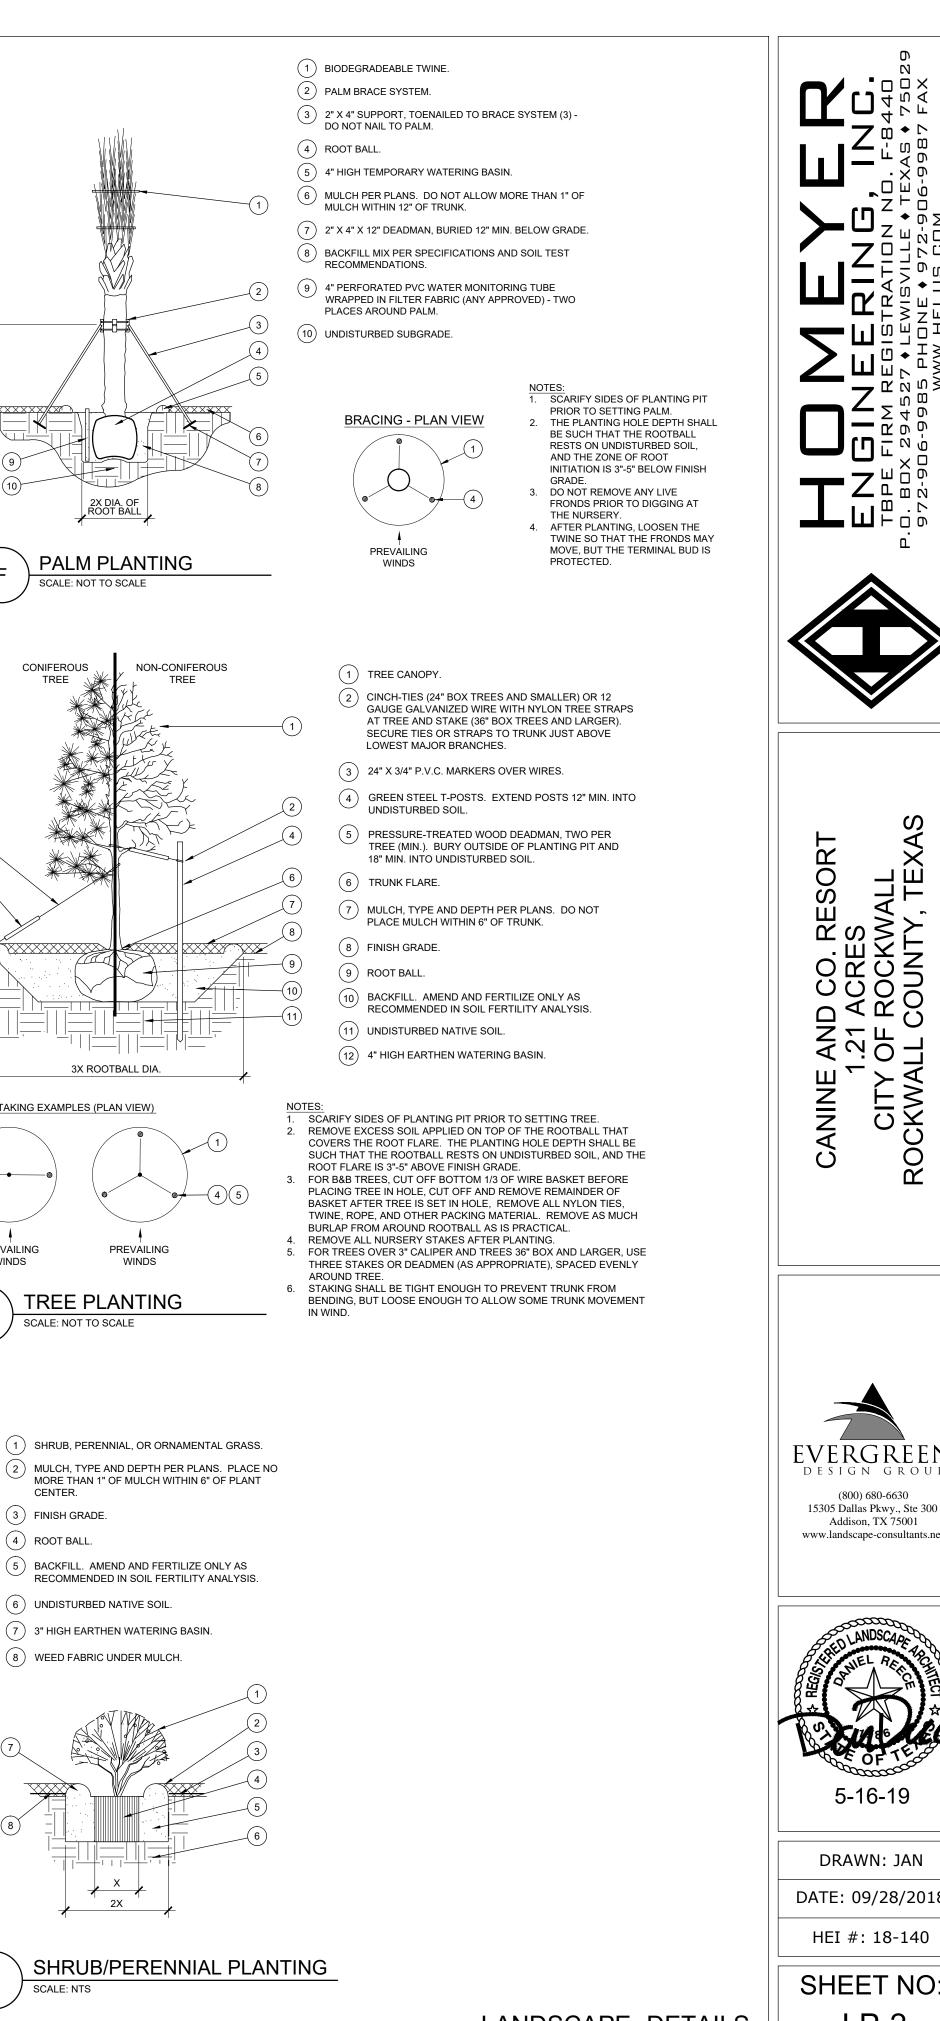

#### Landscape Plan:

1. Indicate wrought iron fence as a minimum8-ft in height.

2. Nelly R Stevens are to be a minimum of 4-ft in height when planted 12 to 24 inches will not be acceptable, does not provide the necessary immediate screening.