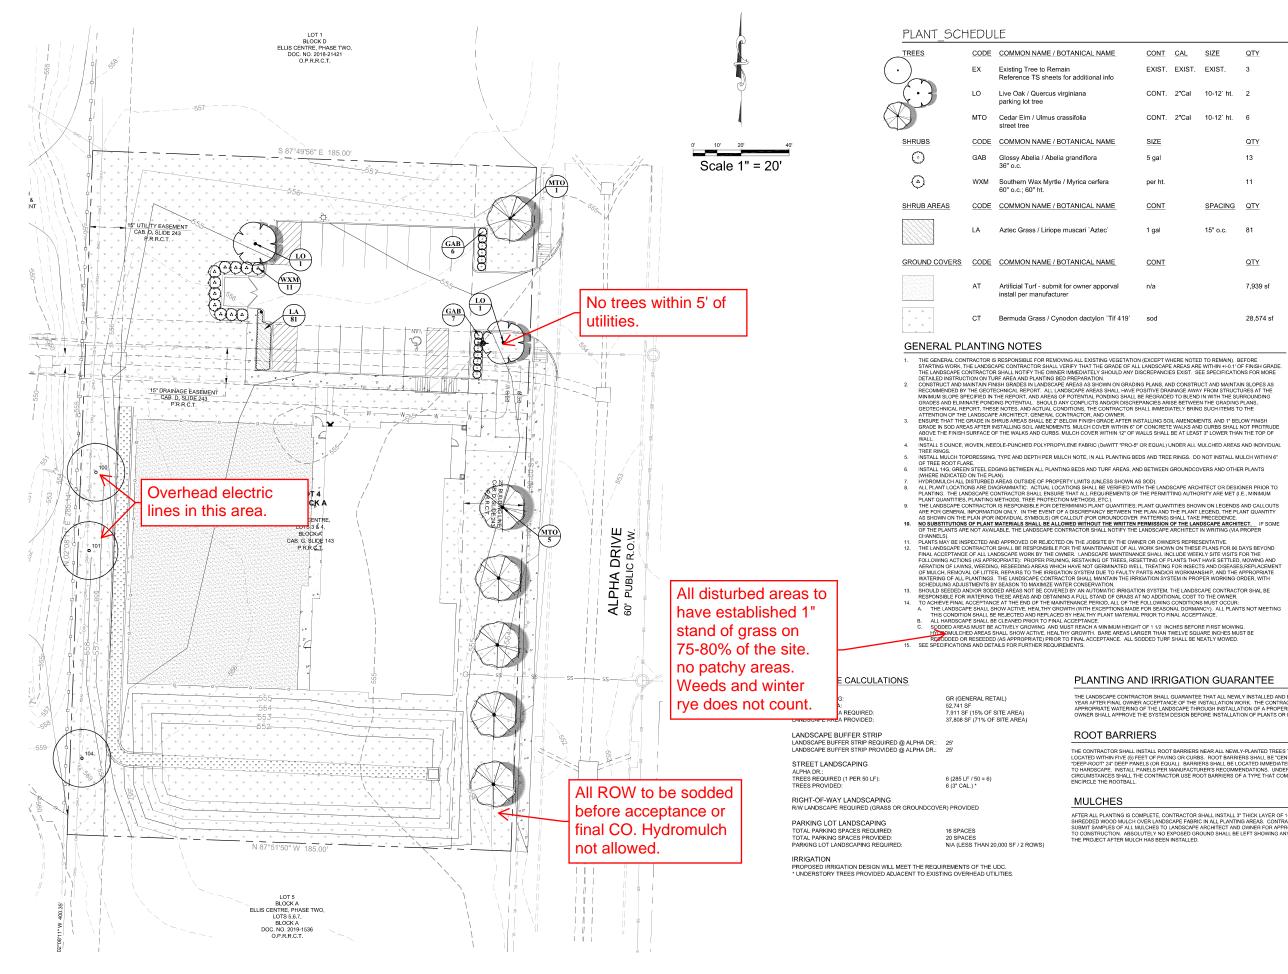

#### 15. SP2019-017 (David)

Discuss and consider a request by Steven Homeyer of Homeyer Engineering, Inc. on behalf of Vincent Stagliano for the approval of a site plan for an animal boarding/kennel without outside pens on a 1.2113acre tract of land identified as Lot 4, Block A, Ellis Centre Addition, City of Rockwall, Rockwall County, Texas, zoned Light Industrial (LI) District, located west of the intersection of Alpha Drive and Sigma Court, and take any action necessary.

#### 4. SP2019-017 (David)

Discuss and consider a request by Steven Homeyer of Homeyer Engineering, Inc. on behalf of Vincent Stagliano for the approval of a site plan for an animal boarding/kennel without outside pens on a 1.2113-acre tract of land identified as Lot 4, Block A, Ellis Centre Addition, City of Rockwall, Rockwall County, Texas, zoned Light Industrial (LI) District, located west of the intersection of Alpha Drive and Sigma Court, and take any action necessary.