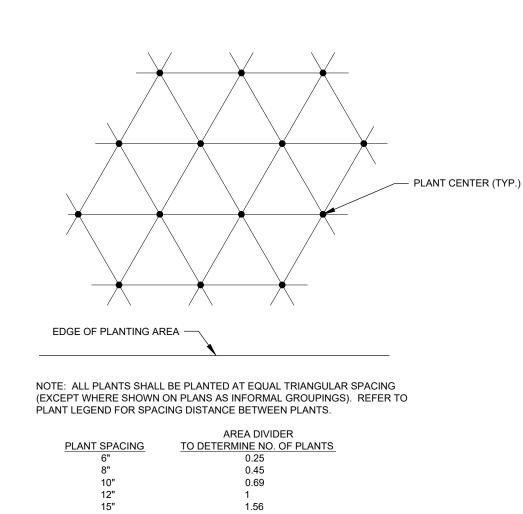

N PLANT DEATH CANNOT BE ATTRIBUTED DIRECTLY TO OVERWATERING OR OTHER DAMAGE BY HUMAN ACTIONS
- PROVIDE A MINIMUM OF (2) COPIES OF RECORD DRAWINGS TO THE OWNER UPON COMPLETION OF WORK. A RECORD DRAWING IS A RECORD OF ALL CHANGES THAT OCCURRED IN THE FIELD AND THAT ARE DOCUMENTED THROUGH CHANGE ORDERS, ADDENDA, OR CONTRACTOR/CONSULTANT DRAWING MARKUPS.



(1) ROLLED-TOP STEEL EDGING PER PLANS.

(2) TAPERED STEEL STAKES.

(3) MULCH, TYPE AND DEPTH PER PLANS

(4) FINISH GRADE.

NOTES ) INSTALL EDGING SO THAT STAKES WILL BE ON INSIDE OF PLANTING BED. BOTTOM OF EDGING SHALL BE BURIED A MINIMUM OF 1" BELOW FINISH GRADE. 3) TOP OF MULCH SHALL BE 1" LOWER THAN TOP OF EDGING.



HEDGE PLANTING AT PARKING AREA

SCALE: NOT TO SCALE

1) CURB. 2) MULCH LAYER. (3) PLAN (4) TURF (WHERE SHOWN ON PLAN).

















LANDSCAPE DETAILS



s\dandandan\dropbox (rodney)\edg - shared\2019\rockwall pet resort\rockwallpetresort\_lp\_2019-5-16.dwg Thursday, May 16, 2019 10:09:02

## LEGEND



| ID  | SIZE/TYPE | REMOVED | MITIGATION |
|-----|-----------|---------|------------|
| 100 | 12" CEDAR | NO      | NO         |
| 101 | 12" CEDAR | NO      | NO         |
| 102 | 10" CEDAR | YES     | NO         |
| 103 | 10" CEDAR | YES     | NO         |
| 104 | 12" CEDAR | NO      | NO         |



## TREE PROTECTION SPECIFICATIONS

## MATERIAL

- FABRIC: 4 FOOT HIGH ORANGE PLASTIC FENCING AS SHOWN ON THE PLANS AND SHALL BE WOVEN WITH 2 INCH MESH OPENINGS SUCH THAT IN A VERTICAL DIMENSION OF 23 INCHES ALONG THE DIAGONALS OF THE OPENINGS THERE SHALL BE AT LEAST 7 MESHES. POSTS: POSTS SHALL BE A MINIMUM OF