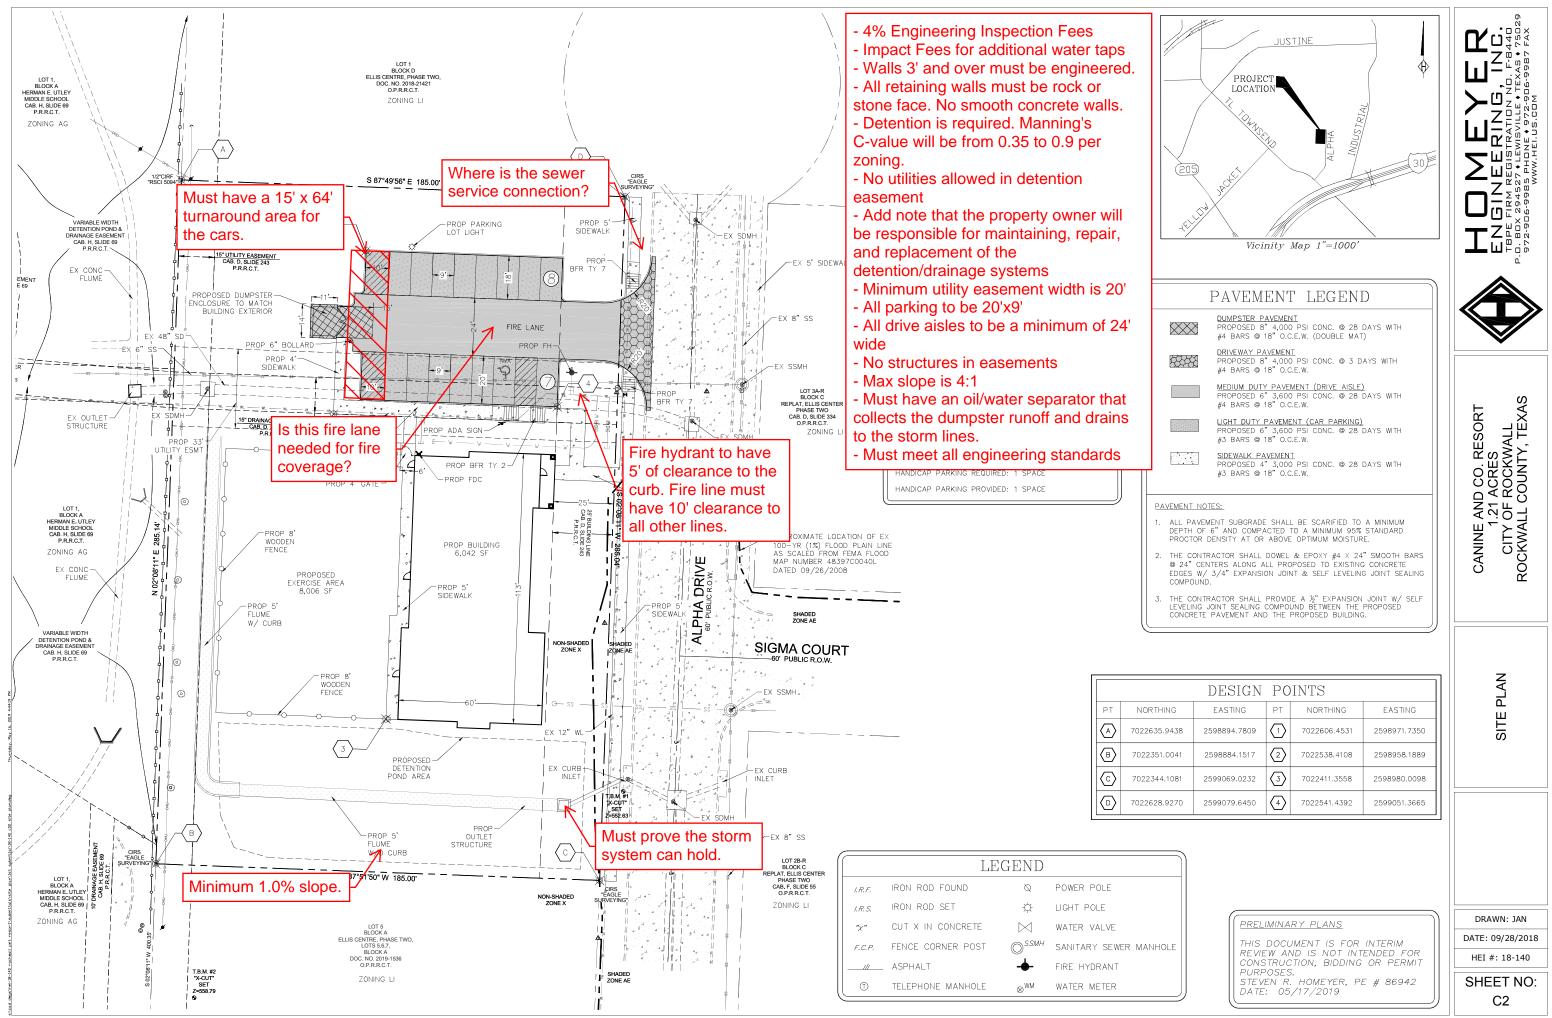

#### 15. SP2019-017 (David)

Discuss and consider a request by Steven Homeyer of Homeyer Engineering, Inc. on behalf of Vincent Stagliano for the approval of a site plan for an animal boarding/kennel without outside pens on a 1.2113acre tract of land identified as Lot 4, Block A, Ellis Centre Addition, City of Rockwall, Rockwall County, Texas, zoned Light Industrial (LI) District, located west of the intersection of Alpha Drive and Sigma Court, and take any action necessary.

#### 4. SP2019-017 (David)

Discuss and consider a request by Steven Homeyer of Homeyer Engineering, Inc. on behalf of Vincent Stagliano for the approval of a site plan for an animal boarding/kennel without outside pens on a 1.2113-acre tract of land identified as Lot 4, Block A, Ellis Centre Addition, City of Rockwall, Rockwall County, Texas, zoned Light Industrial (LI) District, located west of the intersection of Alpha Drive and Sigma Court, and take any action necessary.