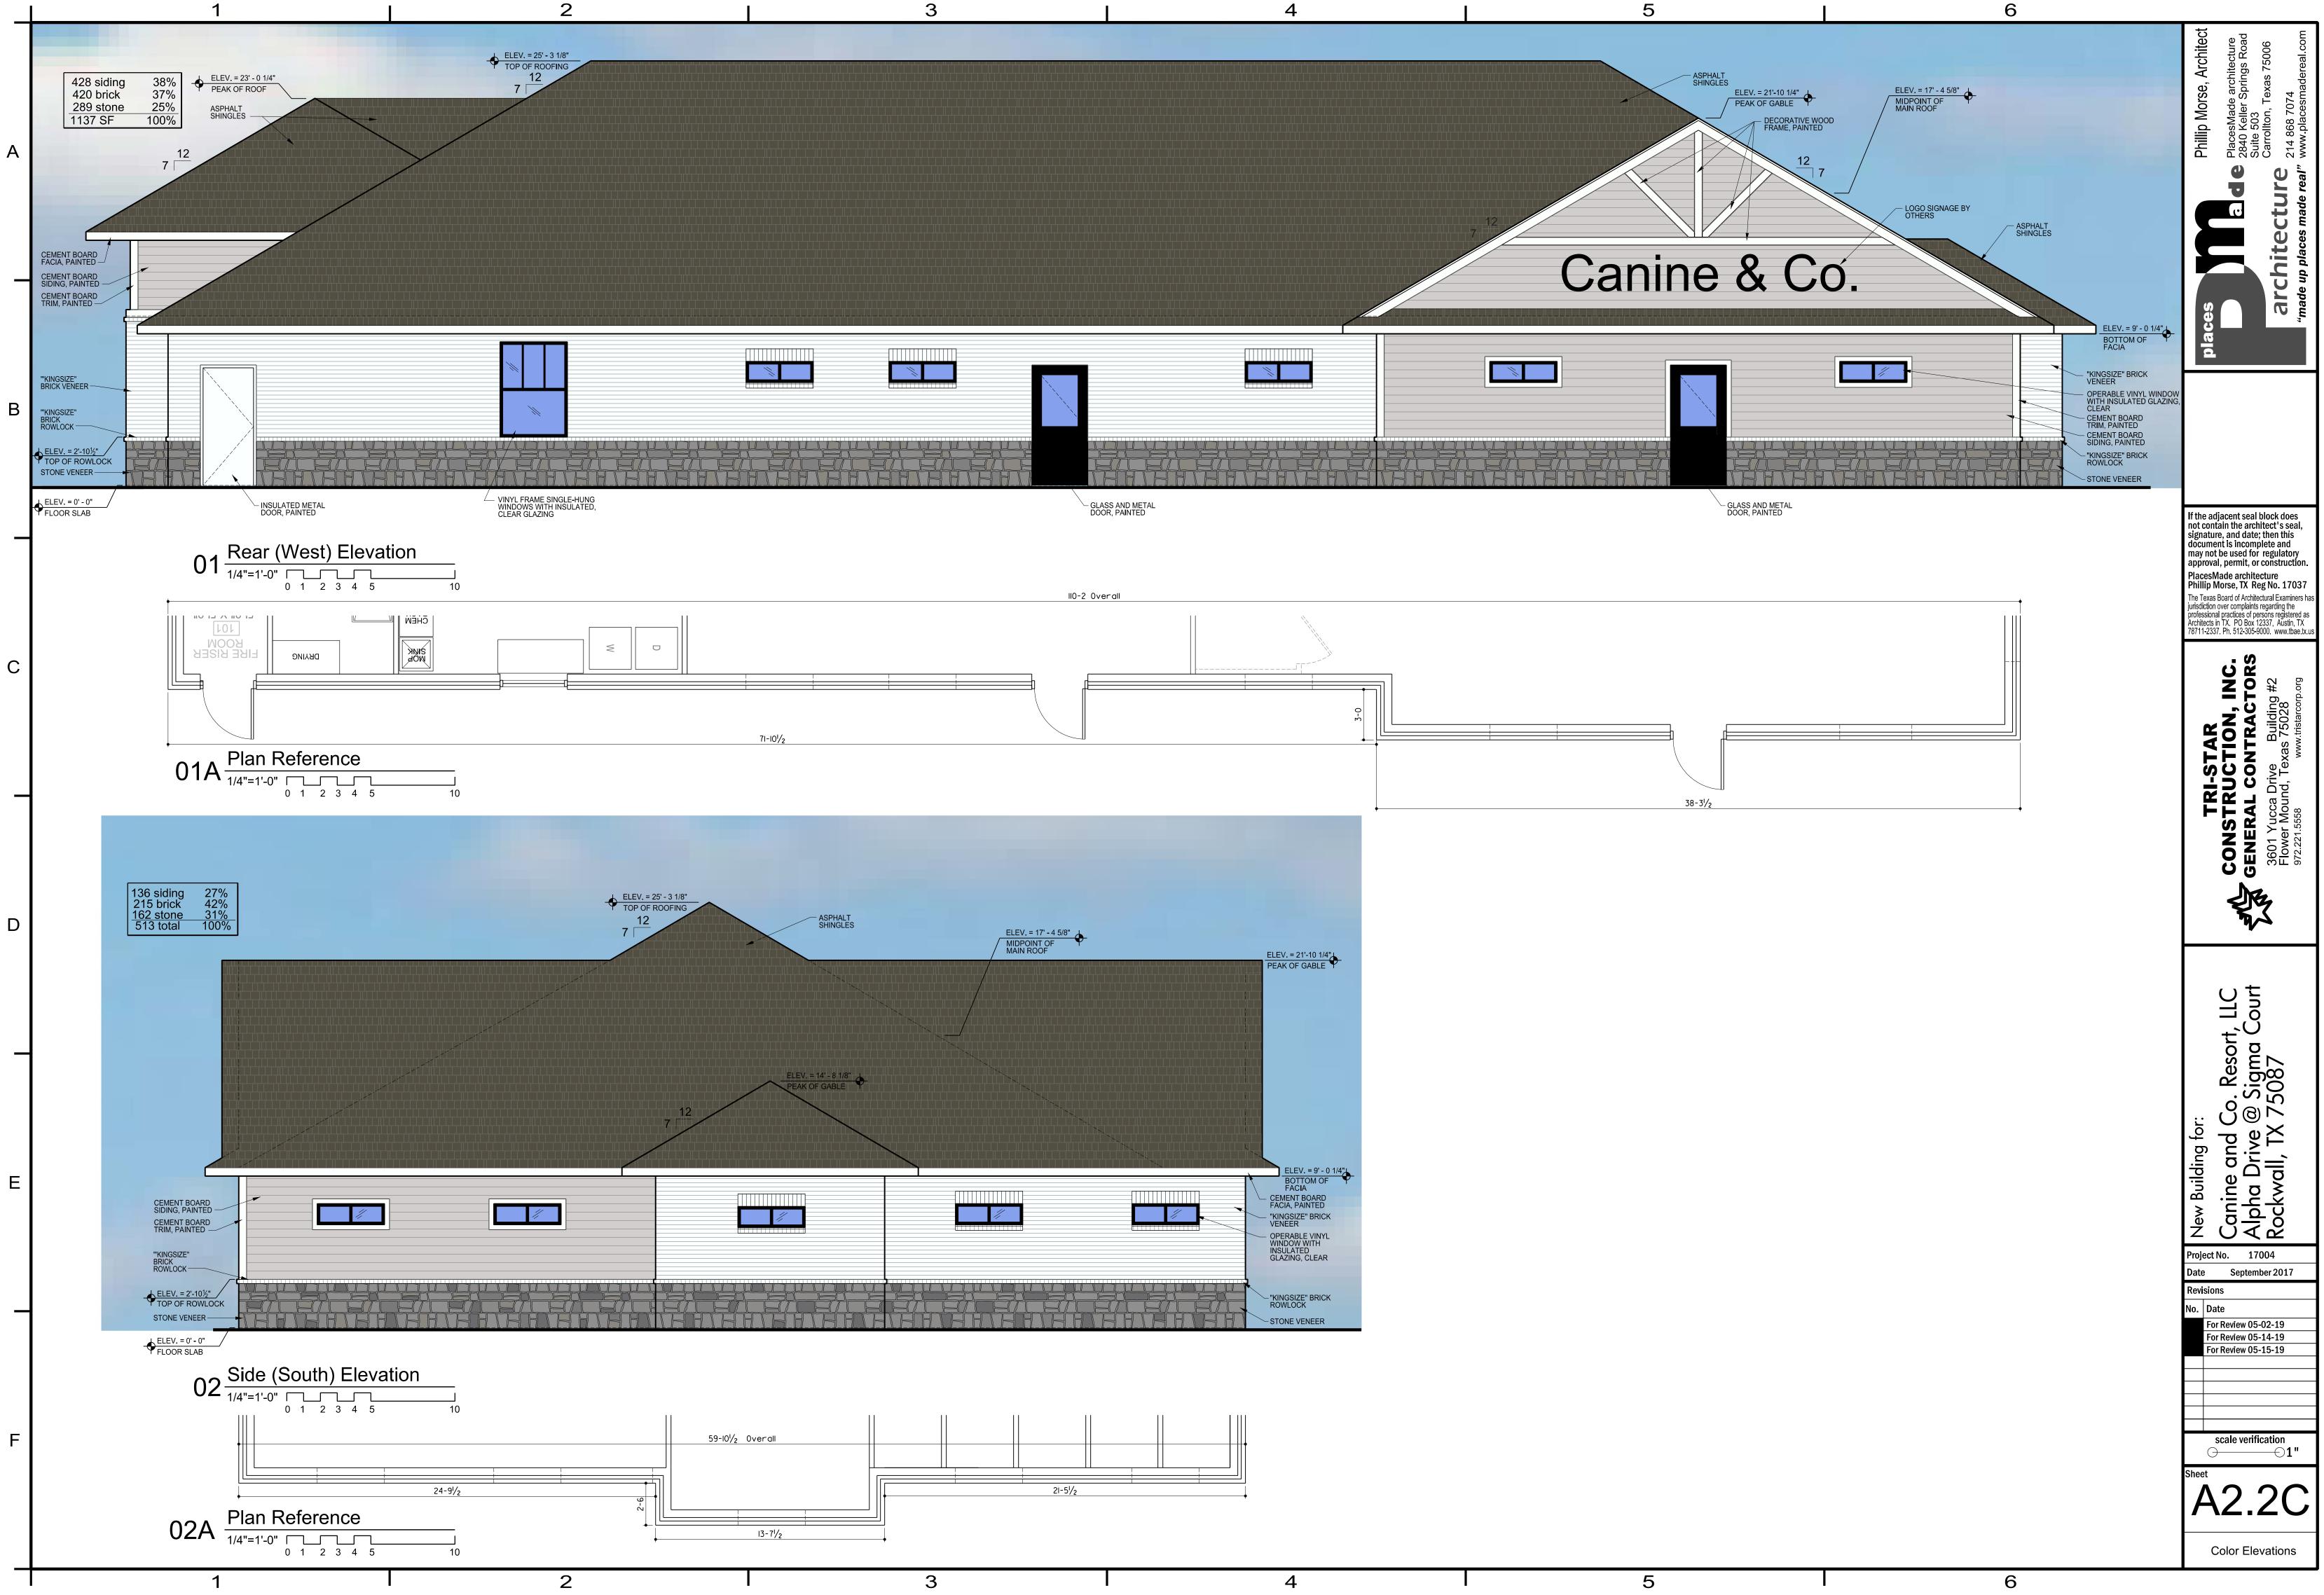

#### 15. SP2019-017 (David)

Discuss and consider a request by Steven Homeyer of Homeyer Engineering, Inc. on behalf of Vincent Stagliano for the approval of a site plan for an animal boarding/kennel without outside pens on a 1.2113acre tract of land identified as Lot 4, Block A, Ellis Centre Addition, City of Rockwall, Rockwall County, Texas, zoned Light Industrial (LI) District, located west of the intersection of Alpha Drive and Sigma Court, and take any action necessary.

#### 4. SP2019-017 (David)

Discuss and consider a request by Steven Homeyer of Homeyer Engineering, Inc. on behalf of Vincent Stagliano for the approval of a site plan for an animal boarding/kennel without outside pens on a 1.2113-acre tract of land identified as Lot 4, Block A, Ellis Centre Addition, City of Rockwall, Rockwall County, Texas, zoned Light Industrial (LI) District, located west of the intersection of Alpha Drive and Sigma Court, and take any action necessary.