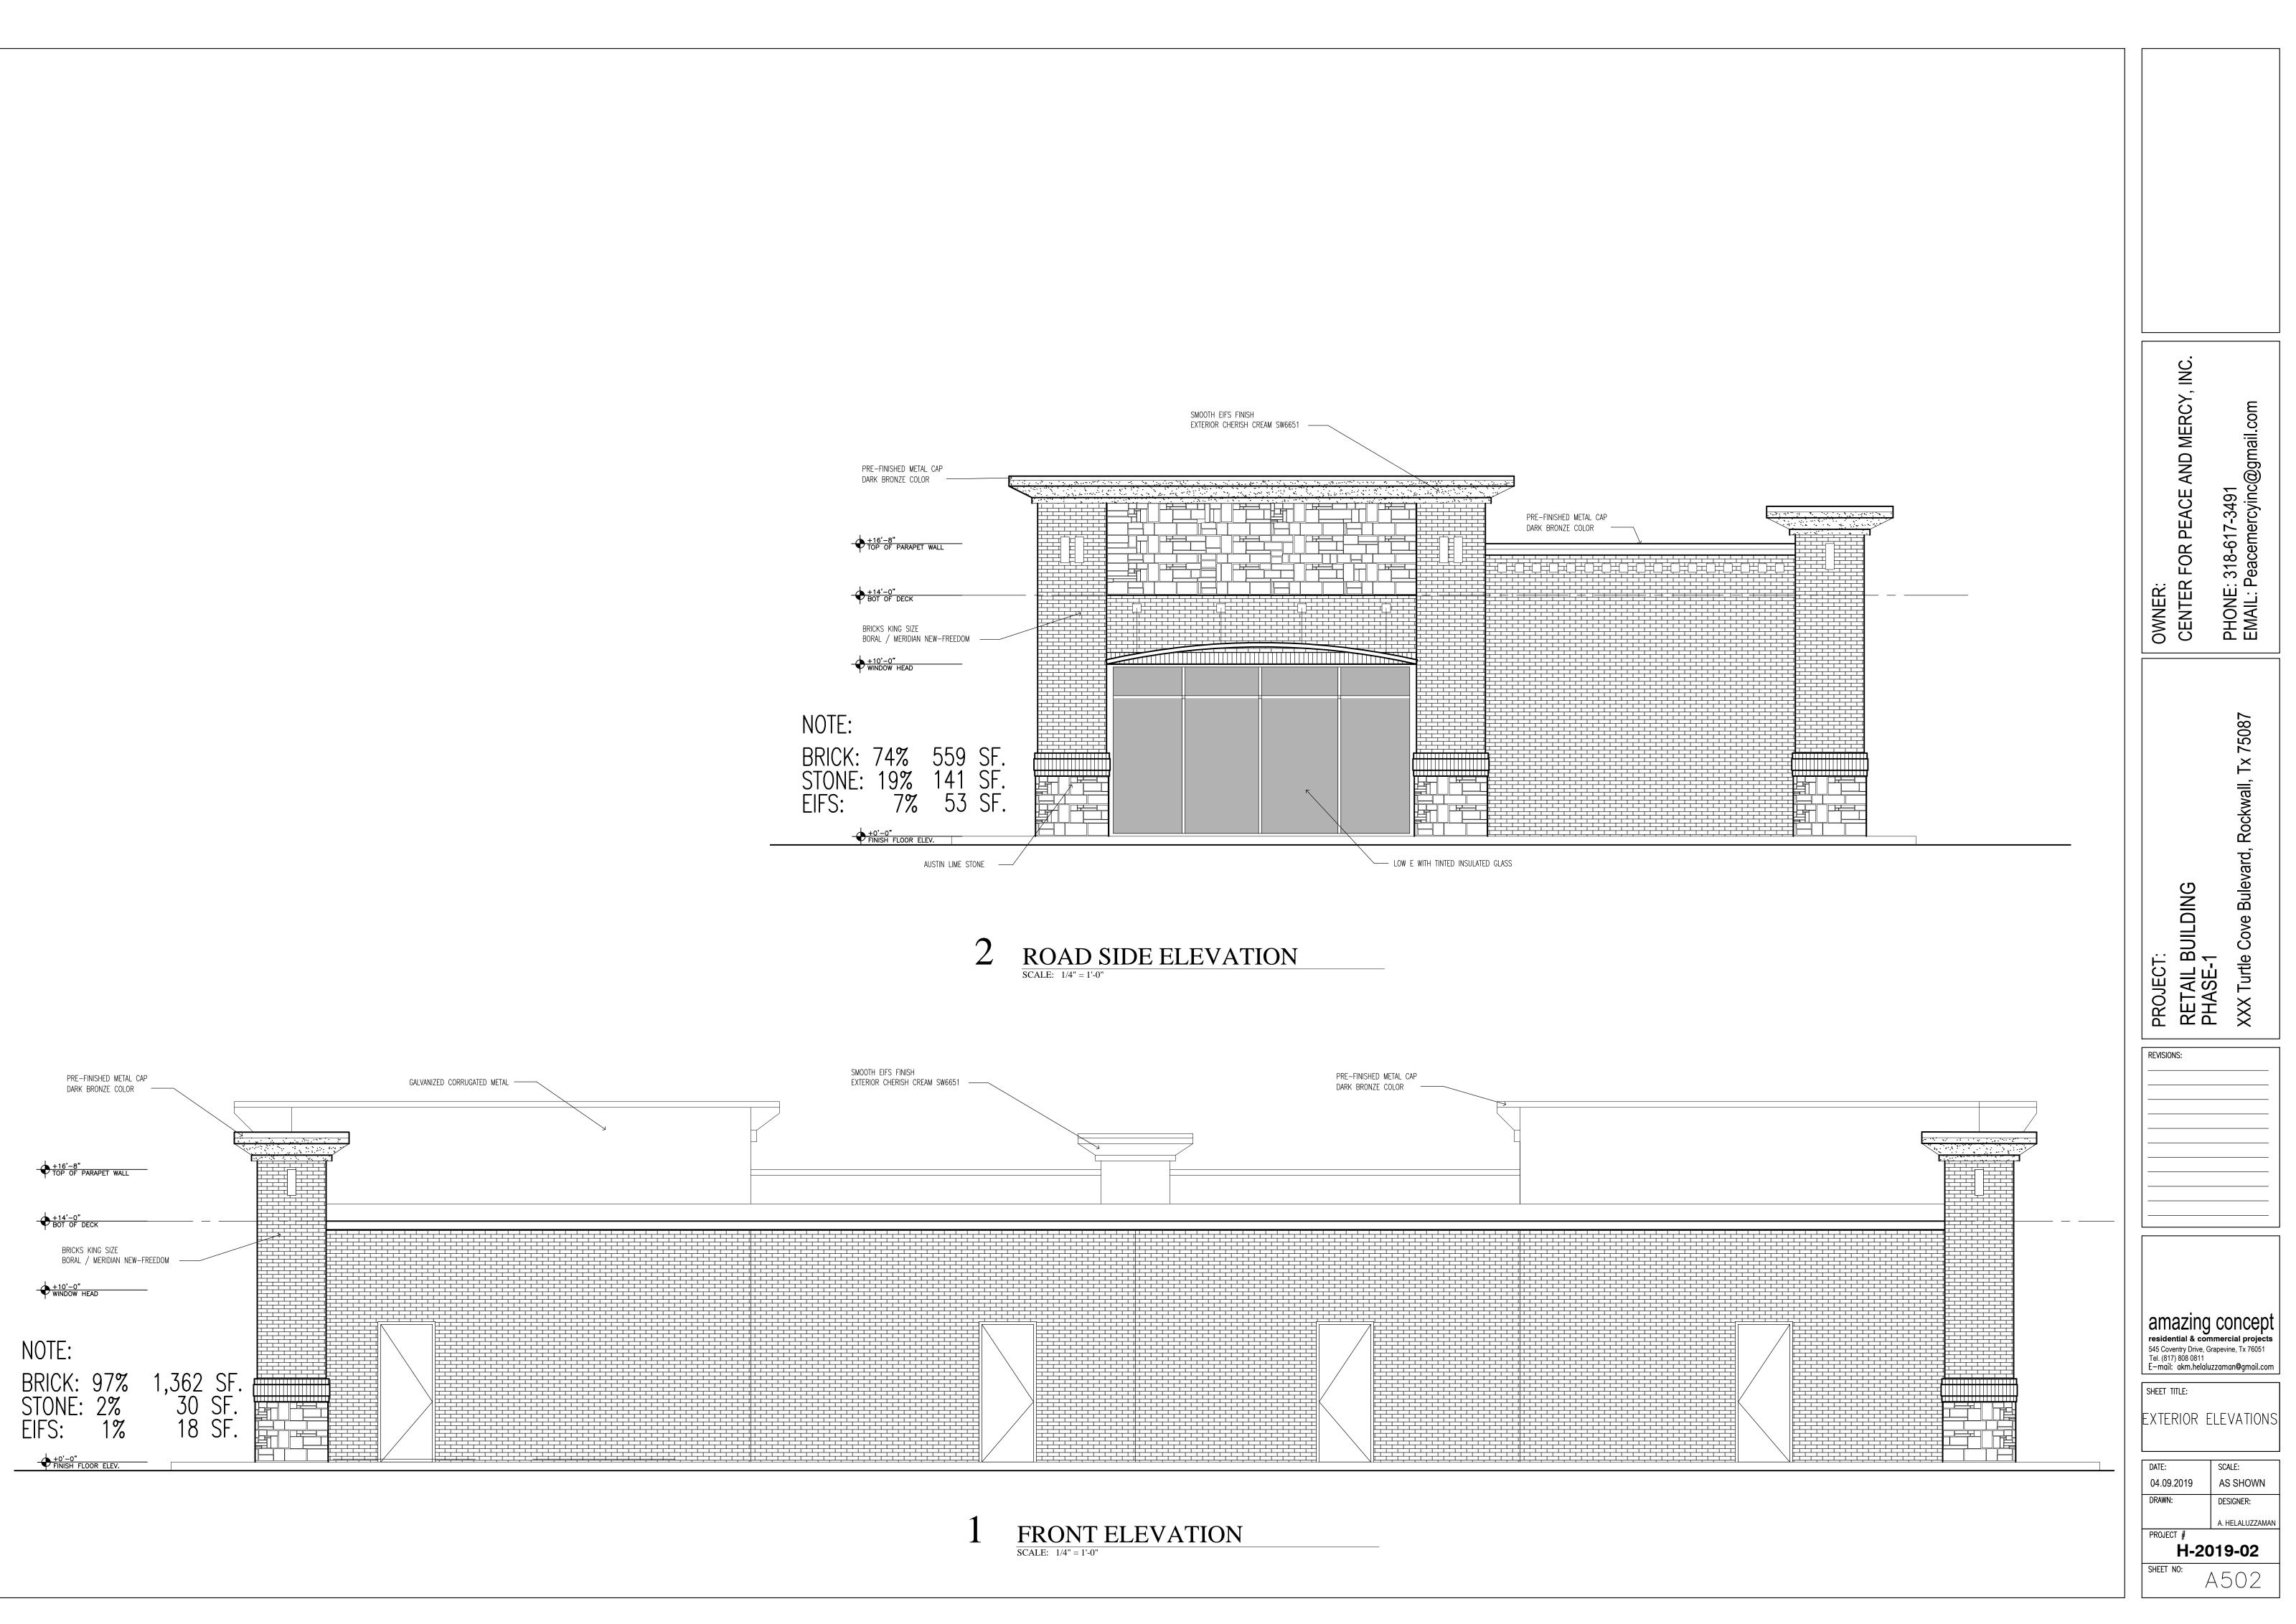

#### 13. SP2019-014 (Korey)

Discuss and consider a request by Ahmed Helaluzzaman on behalf of Abdul Latif Khan of Center for Peace and Mercy, Inc. for the approval of a site plan for a *retail shopping center* and *house of worship* on a 2.681acre tract of land identified as Tract 10-1 & 22 of the E. P. G. Chisum Survey, Abstract No. 64, City of Rockwall, Rockwall County, Texas, zoned Commercial (C) District, situated within the Scenic Overlay (SOV) District, located on the north side of Turtle Cove Boulevard north of the intersection of Turtle Cove Boulevard and Ridge Road [*FM-740*], and take any action necessary.

#### 2. SP2019-014 (Korey)

Discuss and consider a request by Ahmed Helaluzzaman on behalf of Abdul Latif Khan of Center for Peace and Mercy, Inc. for the approval of a site plan for a *retail shopping center* and *house of worship* on a 2.681acre tract of land identified as Tract 10-1 & 22 of the E. P. G. Chisum Survey, Abstract No. 64, City of Rockwall, Rockwall County, Texas, zoned Commercial (C) District, situated within the Scenic Overlay (SOV) District, located on the north side of Turtle Cove Boulevard north of the intersection of Turtle Cove Boulevard and Ridge Road [*FM-740*], and take any action necessary.