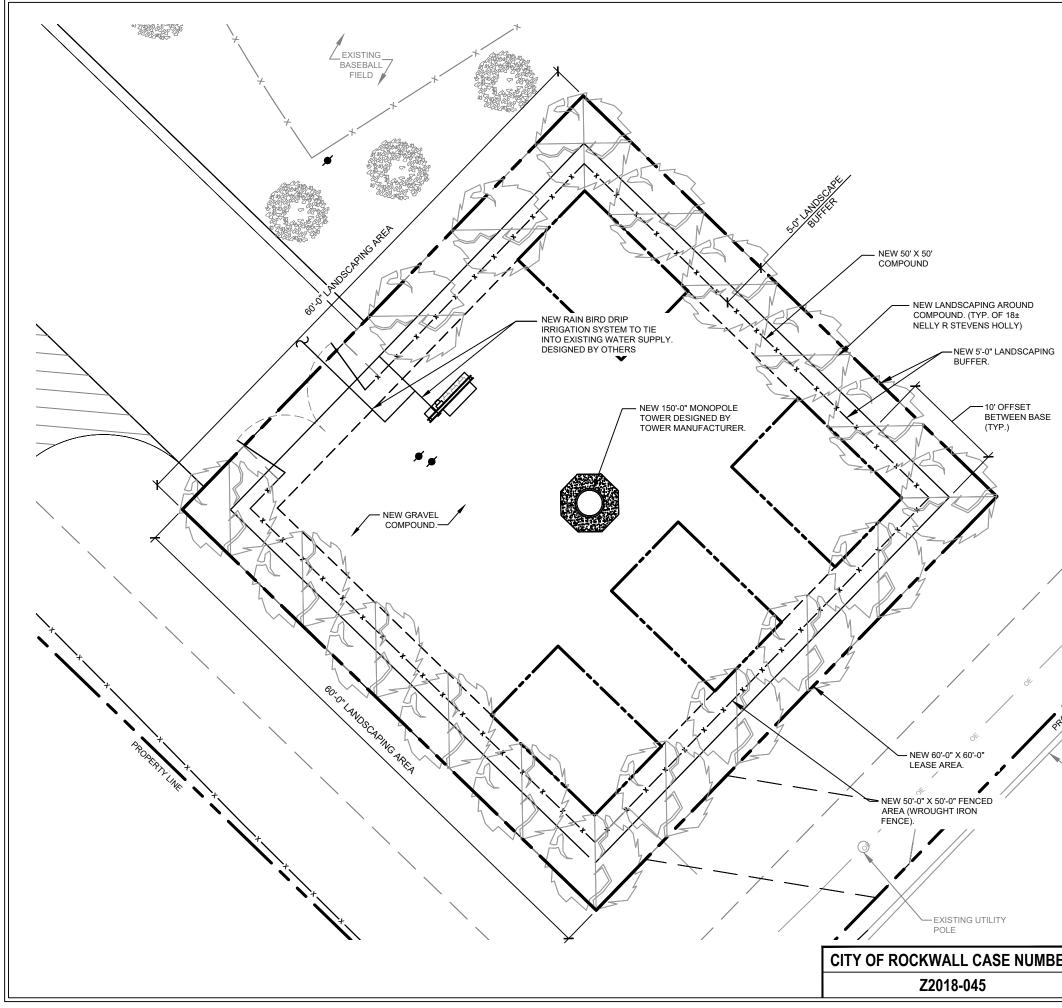

#### 12. SP2019-013 (David)

Discuss and consider a request by Bill Bauman of Bauman Consultants on behalf of John Gatz of Eco-Site for the approval of a site plan for a *Freestanding Commercial Antenna* on a 0.0826-acre portion of a larger 7.64-acre tract of land, known as *Yellow Jacket Park*, identified as Tract 11 of the J. Cadle Survey, Abstract No. 65, City of Rockwall, Rockwall County, Texas, zoned General Retail (GR) District, situated on the south side of Yellow Jacket Lane, west of the intersection of S. Goliad Street [*SH-205*] and Yellow Jacket Lane, and take any action necessary.

#### 1. SP2019-013 (David)

Discuss and consider a request by Bill Bauman of Bauman Consultants on behalf of John Gatz of Eco-Site for the approval of a site plan for a *Freestanding Commercial Antenna* on a 0.0826-acre portion of a larger 7.64-acre tract of land, known as *Yellow Jacket Park*, identified as Tract 11 of the J. Cadle Survey, Abstract No. 65, City of Rockwall, Rockwall County, Texas, zoned General Retail (GR) District, situated on the south side of Yellow Jacket Lane, west of the intersection of S. Goliad Street [*SH-205*] and Yellow Jacket Lane, and take any action necessary.

5. Remove lable on site plan indicating the removal of existing trees No trees are to be removed without first obtaining a permit through the Parks and Recreations Department.

6. Provide an enlarged site plan for the parking lot area to be constructed

#### Landscape Plan:

1. Indicate wrought iron fence as a minimum8-ft in height.

2. Nelly R Stevens are to be a minimum of 4-ft in height when planted 12 to 24 inches will not be acceptable, does not provide the necessary immediate screening.