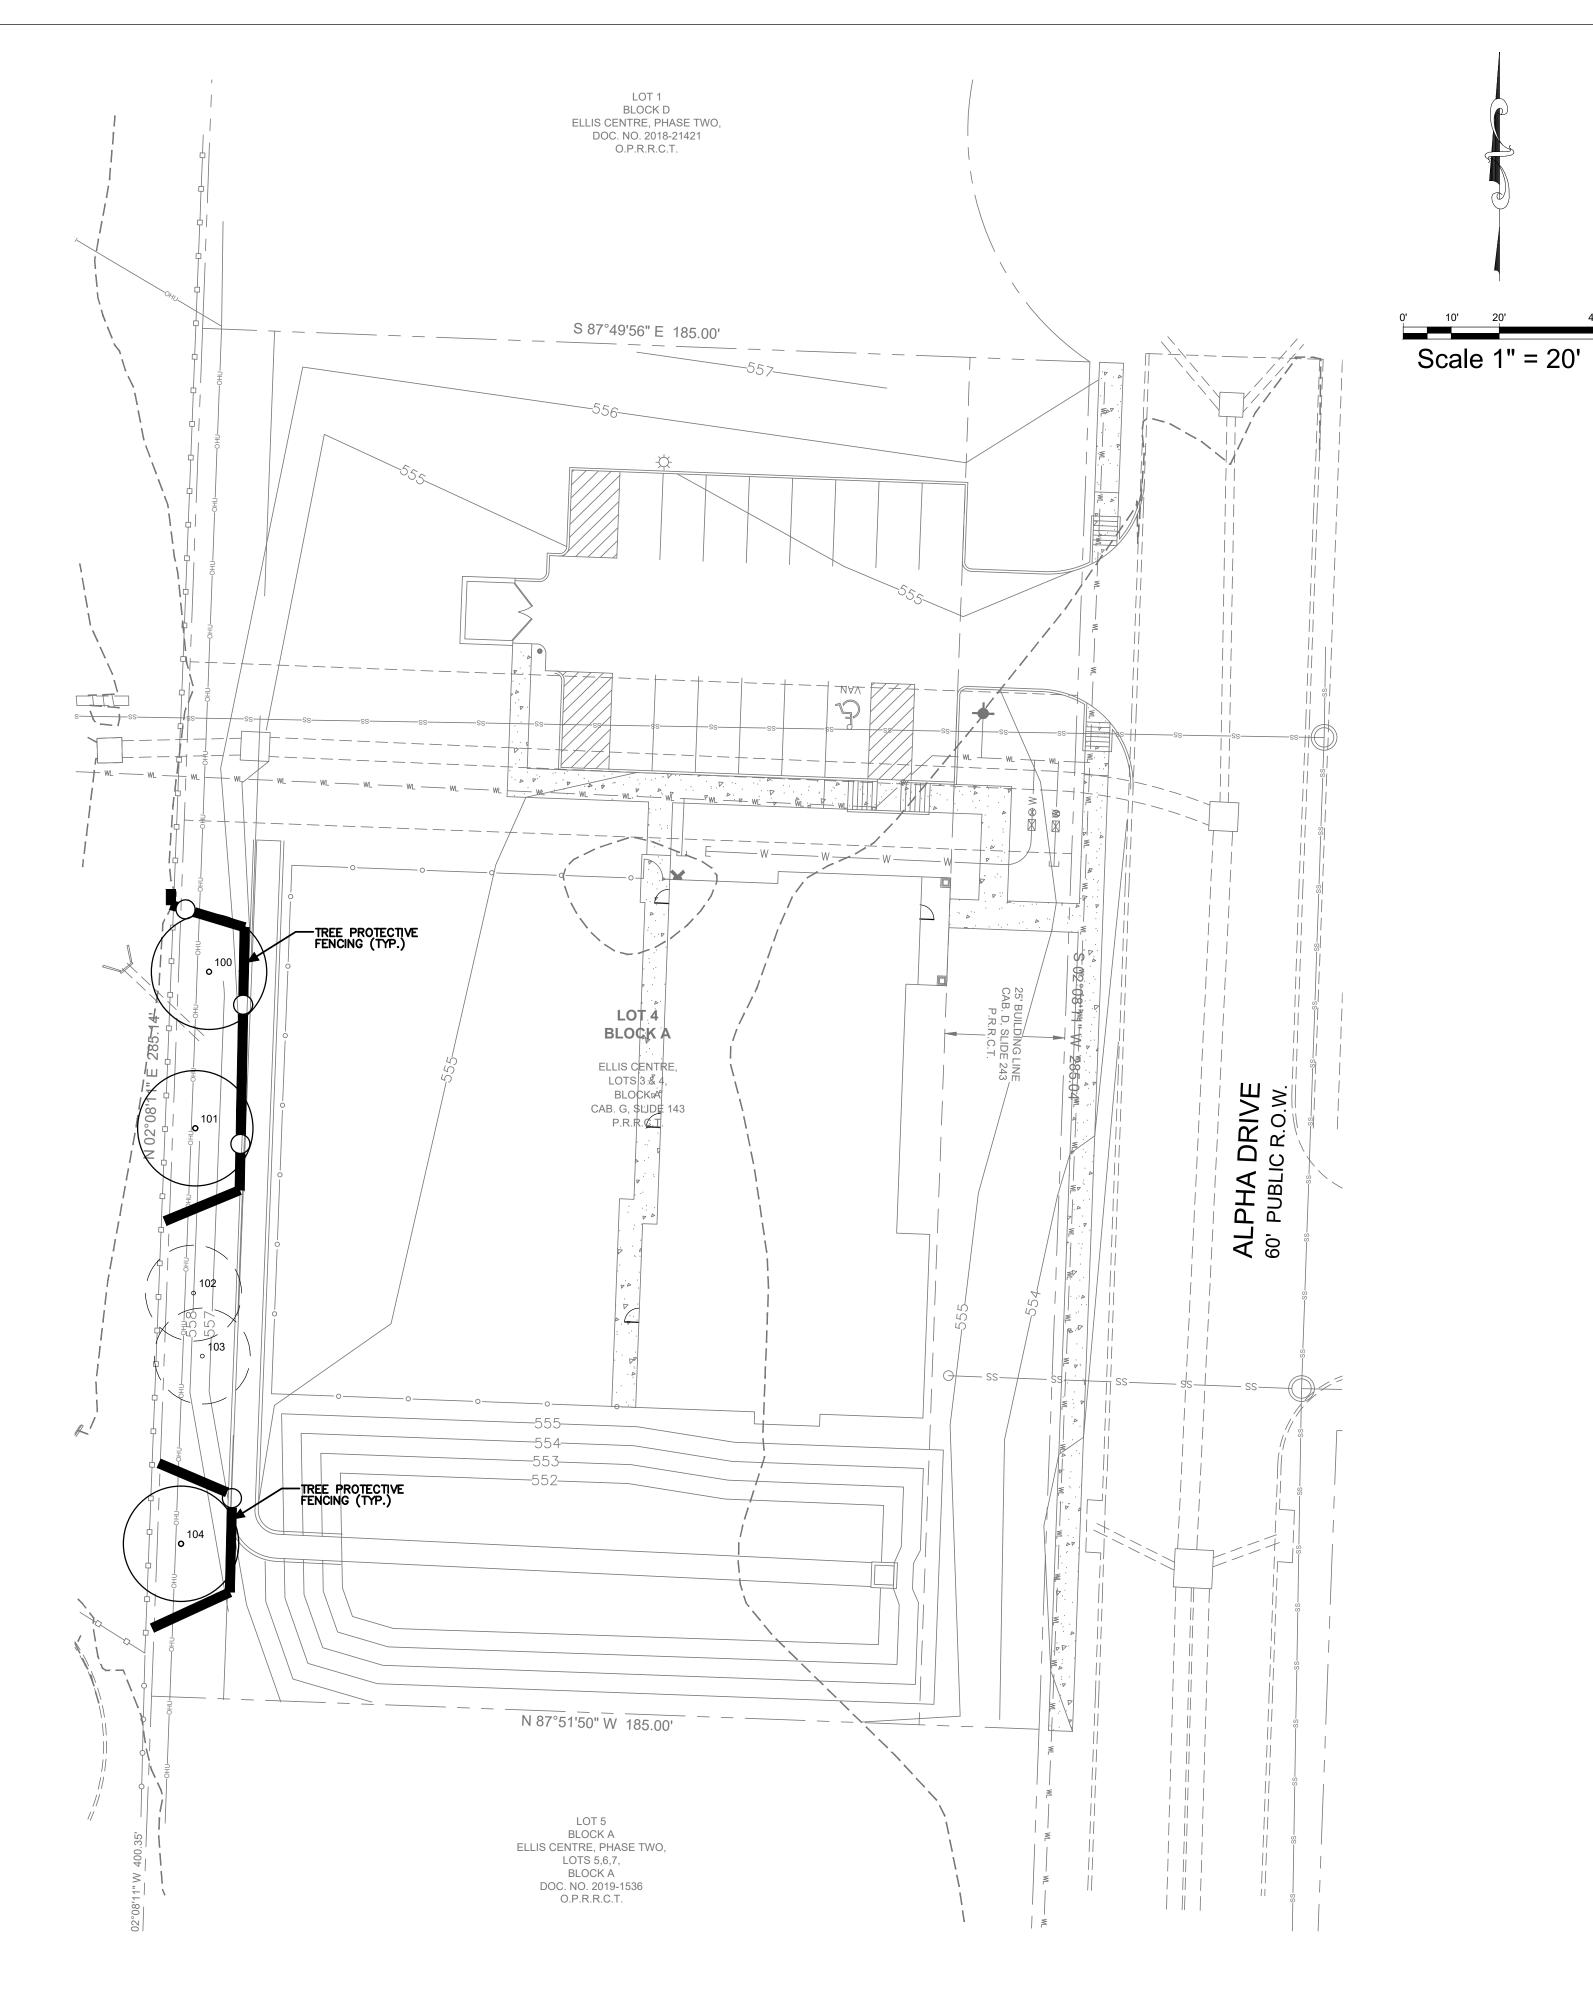

#### 15. SP2019-017 (David)

Discuss and consider a request by Steven Homeyer of Homeyer Engineering, Inc. on behalf of Vincent Stagliano for the approval of a site plan for an animal boarding/kennel without outside pens on a 1.2113acre tract of land identified as Lot 4, Block A, Ellis Centre Addition, City of Rockwall, Rockwall County, Texas, zoned Light Industrial (LI) District, located west of the intersection of Alpha Drive and Sigma Court, and take any action necessary.

#### 4. SP2019-017 (David)

Discuss and consider a request by Steven Homeyer of Homeyer Engineering, Inc. on behalf of Vincent Stagliano for the approval of a site plan for an animal boarding/kennel without outside pens on a 1.2113-acre tract of land identified as Lot 4, Block A, Ellis Centre Addition, City of Rockwall, Rockwall County, Texas, zoned Light Industrial (LI) District, located west of the intersection of Alpha Drive and Sigma Court, and take any action necessary.