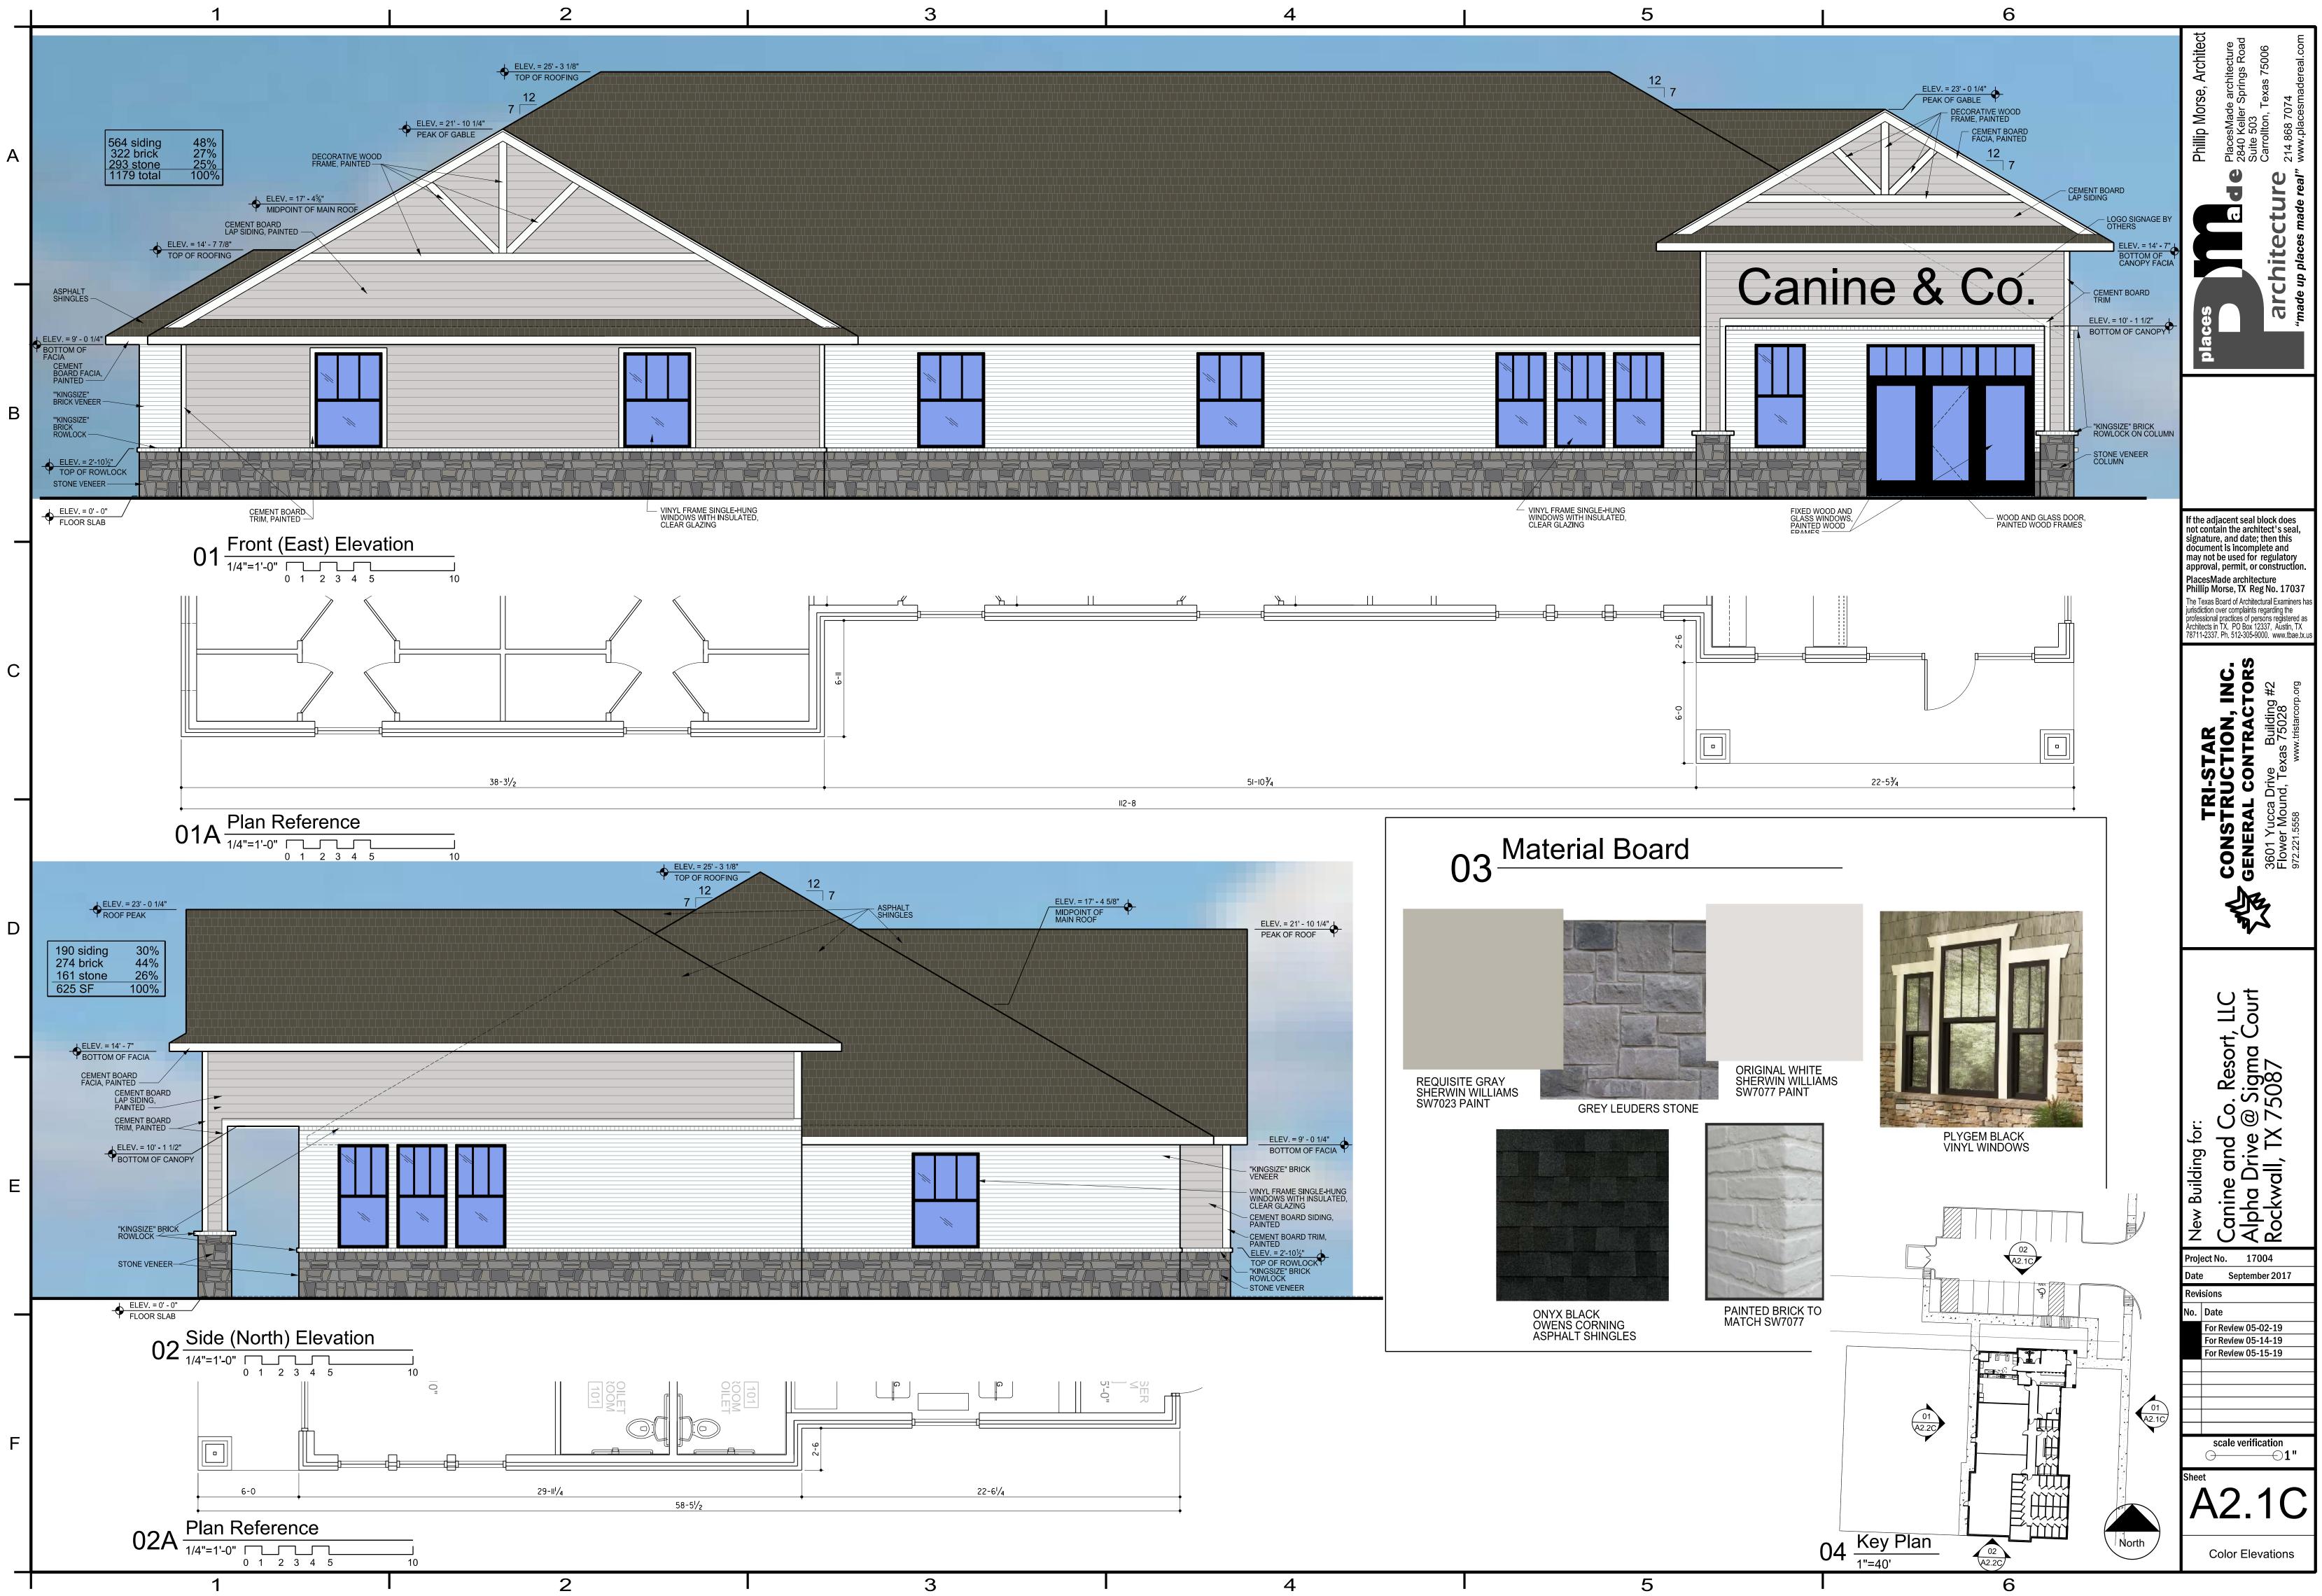

#### 15. SP2019-017 (David)

Discuss and consider a request by Steven Homeyer of Homeyer Engineering, Inc. on behalf of Vincent Stagliano for the approval of a site plan for an animal boarding/kennel without outside pens on a 1.2113acre tract of land identified as Lot 4, Block A, Ellis Centre Addition, City of Rockwall, Rockwall County, Texas, zoned Light Industrial (LI) District, located west of the intersection of Alpha Drive and Sigma Court, and take any action necessary.

#### 4. SP2019-017 (David)

Discuss and consider a request by Steven Homeyer of Homeyer Engineering, Inc. on behalf of Vincent Stagliano for the approval of a site plan for an animal boarding/kennel without outside pens on a 1.2113-acre tract of land identified as Lot 4, Block A, Ellis Centre Addition, City of Rockwall, Rockwall County, Texas, zoned Light Industrial (LI) District, located west of the intersection of Alpha Drive and Sigma Court, and take any action necessary.