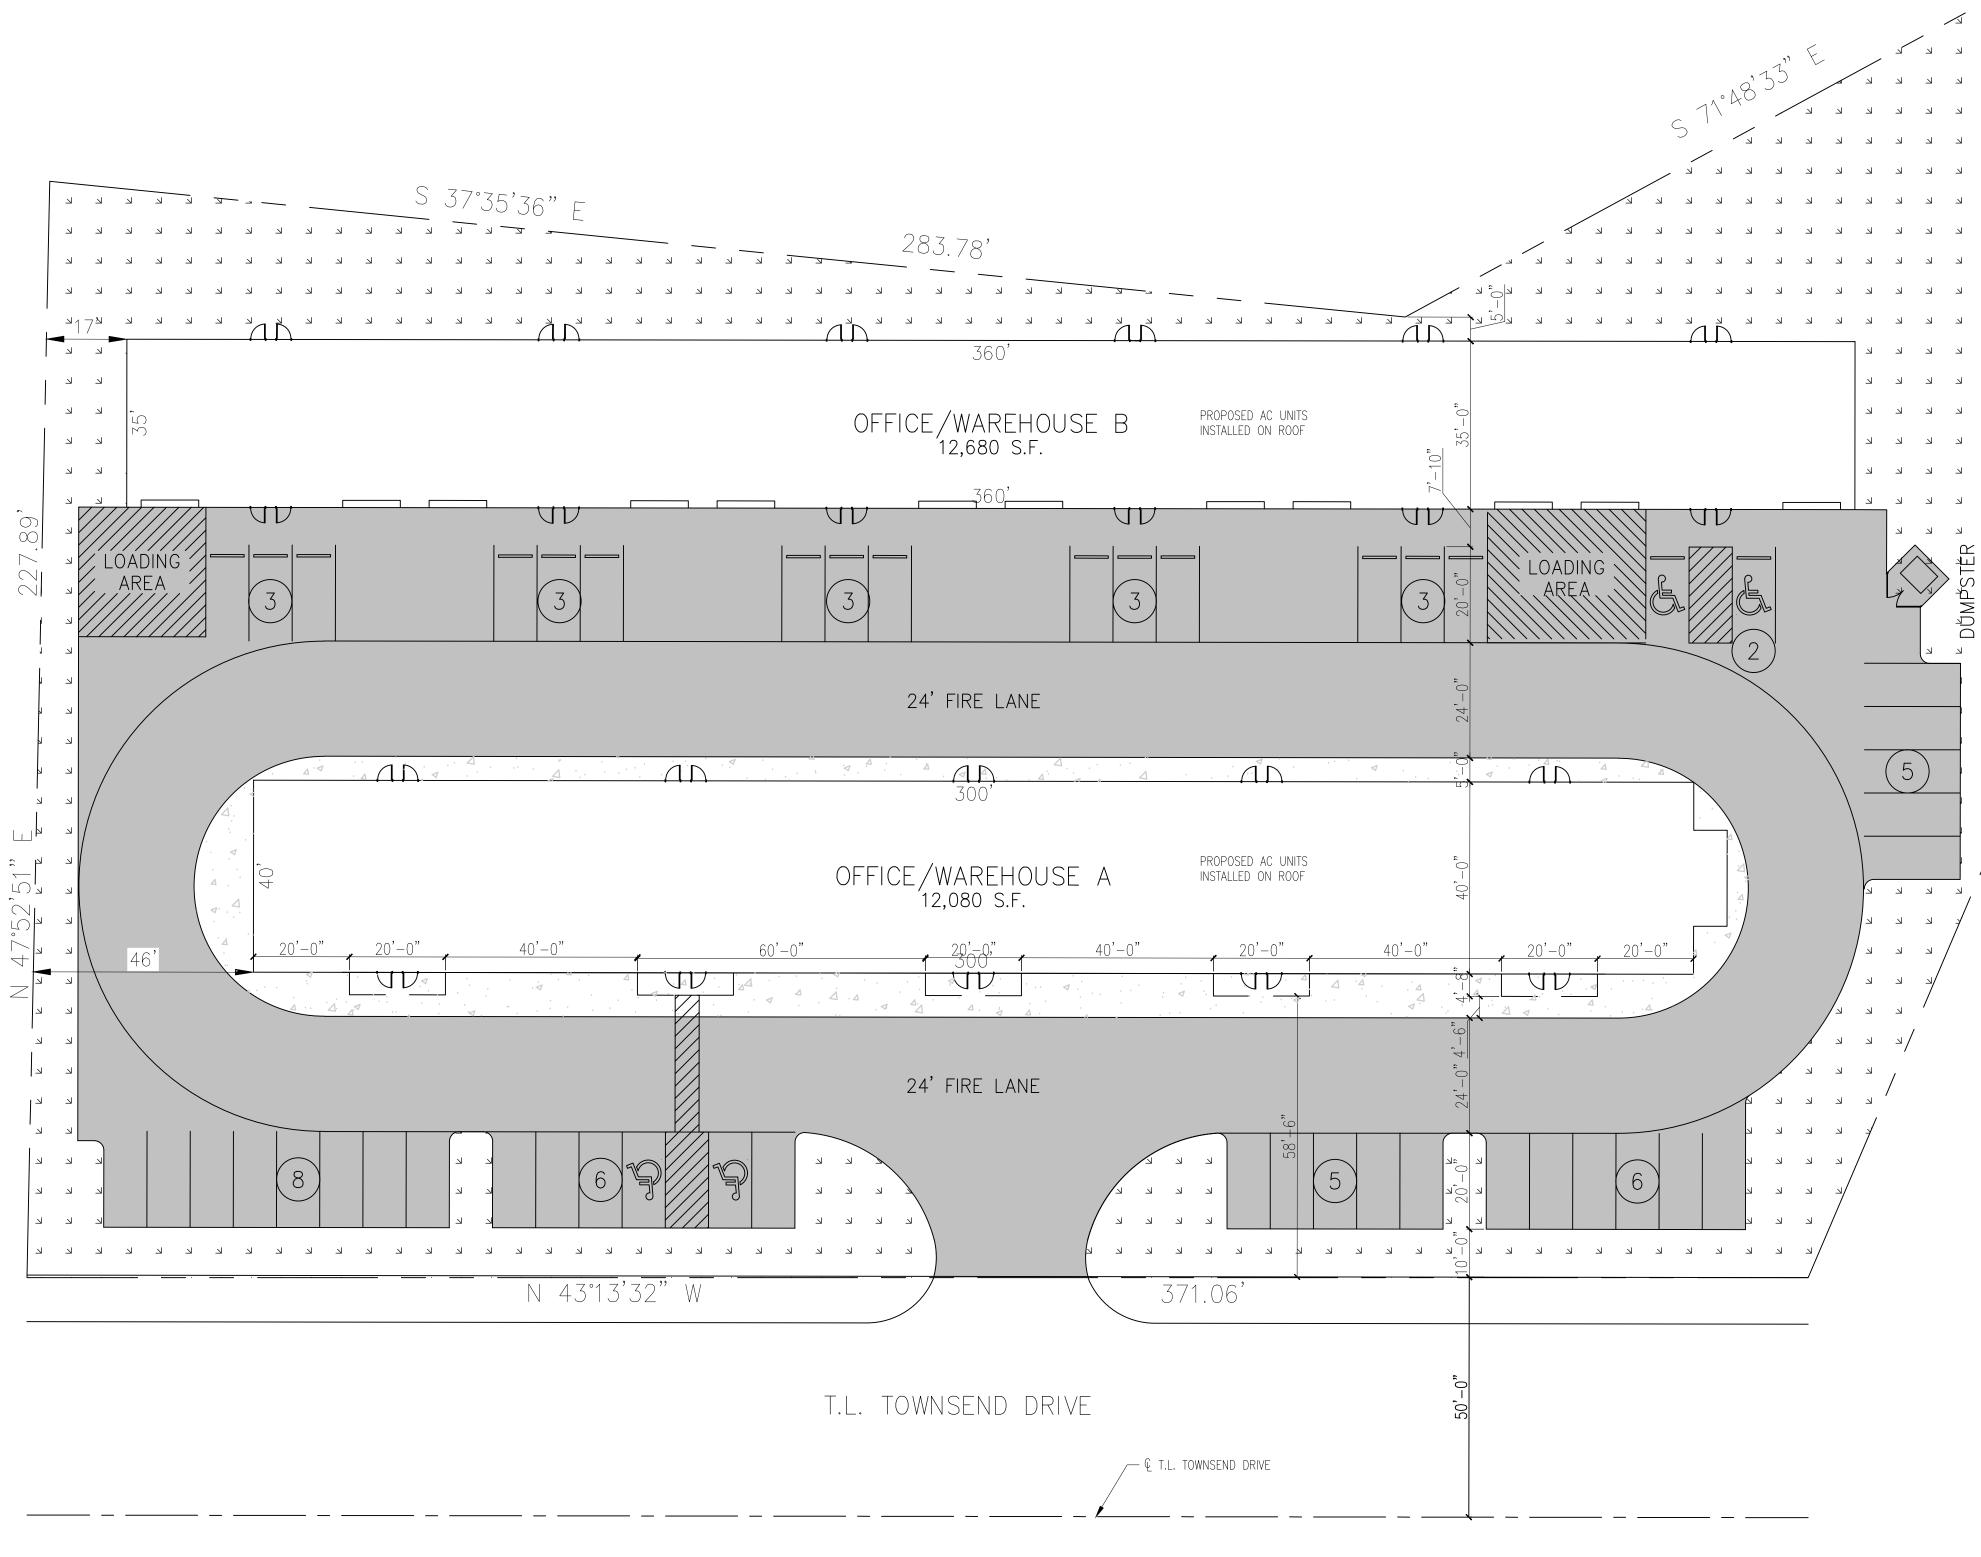

#### 16. SP2019-018 (Korey)

Discuss and consider a request by Annalyse Valk of Platinum Construction on behalf of Shawn Valk of Saro Partners, LLC for the approval of a site plan for a multi-tenant office/warehouse facility on a 2.21-acre tract of land identified as Lot 6, Block A, Bodin Industrial Addition, City of Rockwall, Rockwall County, Texas, zoned Light Industrial (LI) District, addressed as 1491 T. L. Townsend Drive, and take any action necessary.

#### 5. SP2019-018 (Korey)

Discuss and consider a request by Annalyse Valk of Platinum Construction on behalf of Shawn Valk of Saro Partners, LLC for the approval of a site plan for a multi-tenant office/warehouse facility on a 2.21-acre tract of land identified as Lot 6, Block A, Bodin Industrial Addition, City of Rockwall, Rockwall County, Texas, zoned Light Industrial (LI) District, addressed as 1491 T. L. Townsend Drive, and take any action necessary.