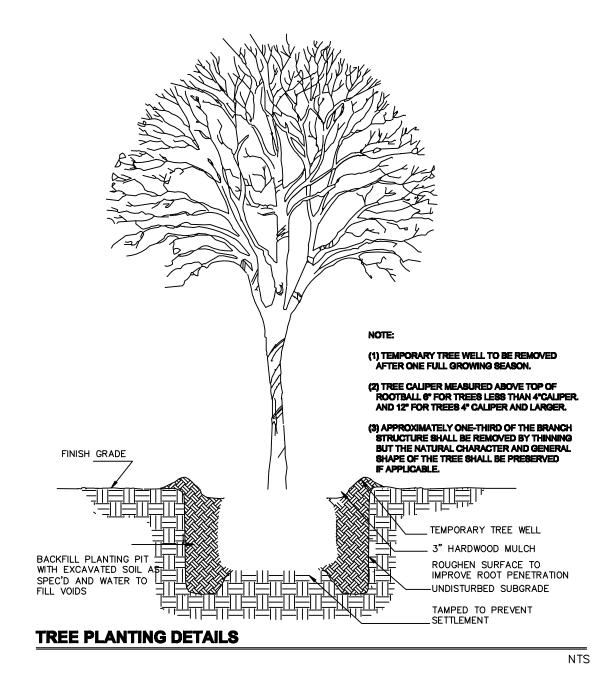

#### Landscape Plan:

1. Indicate wrought iron fence as a minimum8-ft in height.

2. Nelly R Stevens are to be a minimum of 4-ft in height when planted 12 to 24 inches will not be acceptable, does not provide the necessary immediate screening.