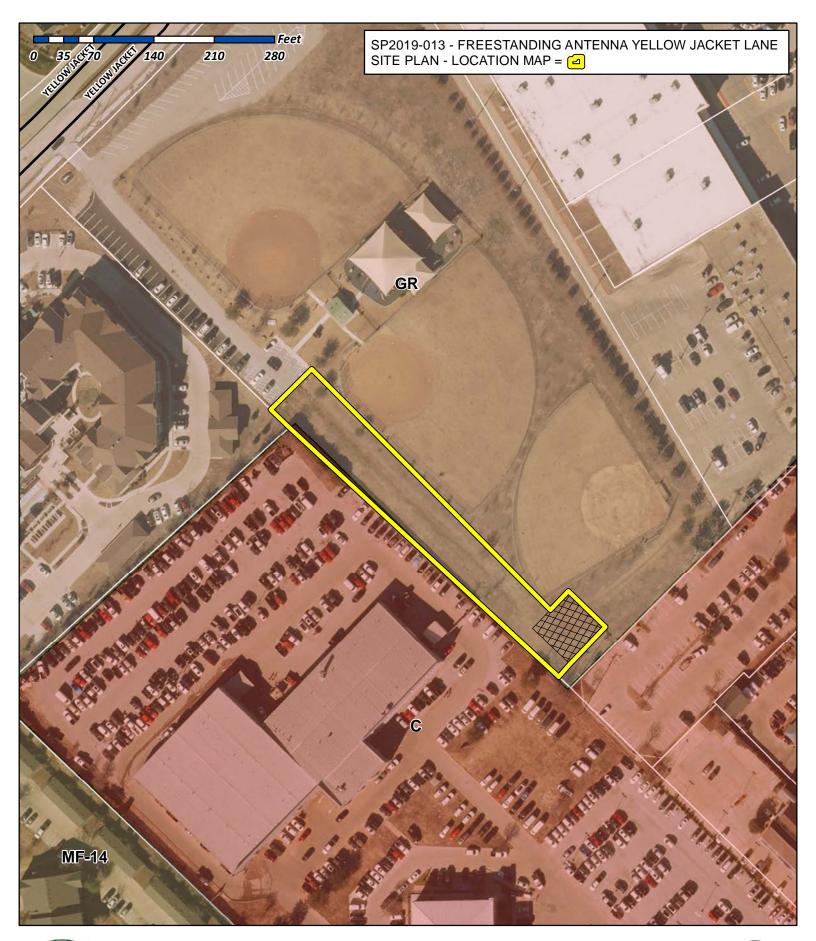

#### 12. SP2019-013 (David)

Discuss and consider a request by Bill Bauman of Bauman Consultants on behalf of John Gatz of Eco-Site for the approval of a site plan for a *Freestanding Commercial Antenna* on a 0.0826-acre portion of a larger 7.64-acre tract of land, known as *Yellow Jacket Park*, identified as Tract 11 of the J. Cadle Survey, Abstract No. 65, City of Rockwall, Rockwall County, Texas, zoned General Retail (GR) District, situated on the south side of Yellow Jacket Lane, west of the intersection of S. Goliad Street [*SH-205*] and Yellow Jacket Lane, and take any action necessary.

#### 1. SP2019-013 (David)

Discuss and consider a request by Bill Bauman of Bauman Consultants on behalf of John Gatz of Eco-Site for the approval of a site plan for a *Freestanding Commercial Antenna* on a 0.0826-acre portion of a larger 7.64-acre tract of land, known as *Yellow Jacket Park*, identified as Tract 11 of the J. Cadle Survey, Abstract No. 65, City of Rockwall, Rockwall County, Texas, zoned General Retail (GR) District, situated on the south side of Yellow Jacket Lane, west of the intersection of S. Goliad Street [*SH-205*] and Yellow Jacket Lane, and take any action necessary.

# **City of Rockwall**

| Project Number<br>Project Name<br>Type<br>Subtype<br>Status | SP2019-013<br>Freestanding Commercia<br>SITE PLAN<br>Staff Review                                                                               | Antenna                                | Owne<br>Appli | e, e      | F ROCKWALL<br>AN CONSULTANT: | 5 FOR ECO-SITE                       | Applied 5/13/2<br>Approved<br>Closed<br>Expired<br>Status | 019 LM |
|-------------------------------------------------------------|-------------------------------------------------------------------------------------------------------------------------------------------------|----------------------------------------|---------------|-----------|------------------------------|--------------------------------------|-----------------------------------------------------------|--------|
| <b>Site Address</b><br>991 W YELLOW JAC                     | CKET LN                                                                                                                                         | <b>City, State Zip</b><br>ROCKWALL, TX | K 75087       |           |                              |                                      | Zoning                                                    |        |
| Subdivision                                                 |                                                                                                                                                 | Tract<br>11                            |               | Block     | Lot No<br>11                 | <b>Parcel No</b><br>0065-0000-0011-0 | General Plan<br>0-0R                                      |        |
| Type of Review / No                                         | tes Contact                                                                                                                                     | Sent D                                 | ue            | Received  | Elapsed Status               |                                      | Remarks                                                   |        |
| BUILDING                                                    | Russell McDowell                                                                                                                                | 5/13/2019 5                            | /20/2019      | 5/21/2019 | 8 APPRO                      | OVED                                 |                                                           |        |
| - Impact fees w<br>- Show/label de                          | Sarah Hager<br>07 AM SH)<br>getting to the site for irriga<br>ill apply for any new taps.<br>tention area or add in a n<br>be 20' wide minimum. |                                        | /20/2019      | 5/24/2019 | 11 COMN                      | <i>I</i> IENTS                       |                                                           |        |
| FIRE                                                        | Ariana Hargrove                                                                                                                                 | 5/13/2019 5                            | /20/2019      | 5/23/2019 | 10 APPRO                     | OVED                                 |                                                           |        |
| GIS<br>(5/22/2019 12:<br>Address will be<br>991 W YELLOW    |                                                                                                                                                 |                                        | /20/2019      | 5/22/2019 | 9 APPR(                      | DVED                                 | See comment                                               |        |
| Parks Department                                            | Andy Hesser                                                                                                                                     | 5/23/2019 5                            | /30/2019      |           |                              |                                      |                                                           |        |
| PLANNING                                                    | David Gonzales                                                                                                                                  | 5/13/2019 5                            | /20/2019      | 5/23/2019 | 10 COMM                      | /IENTS                               | See comments                                              |        |