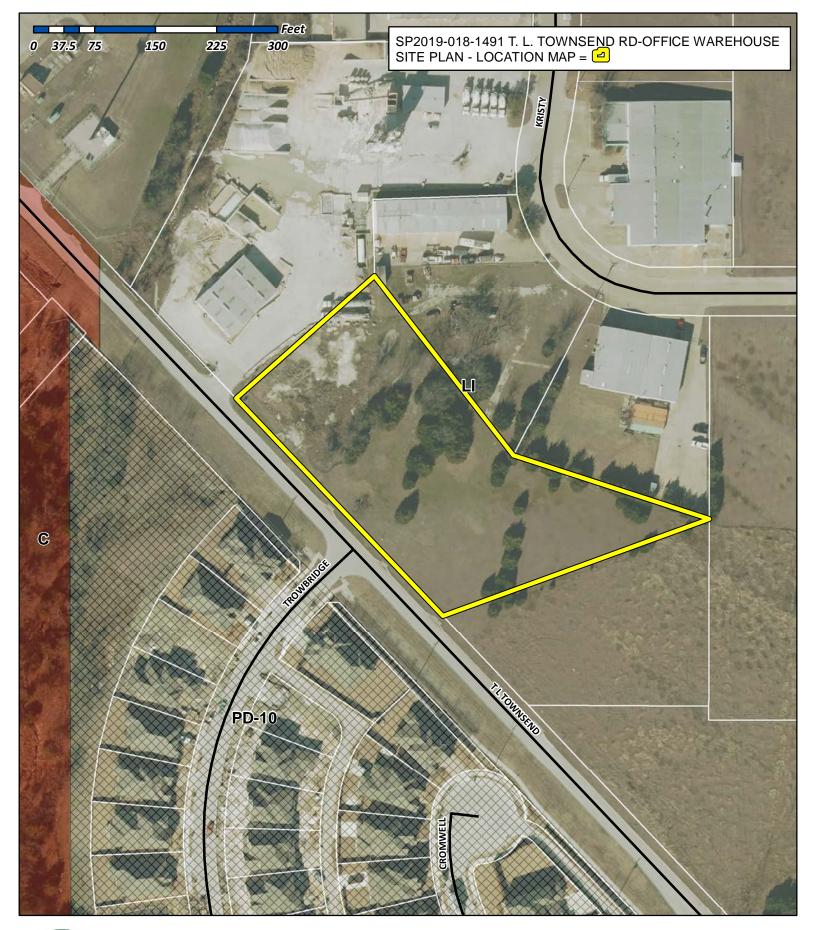

#### 16. SP2019-018 (Korey)

Discuss and consider a request by Annalyse Valk of Platinum Construction on behalf of Shawn Valk of Saro Partners, LLC for the approval of a site plan for a multi-tenant office/warehouse facility on a 2.21-acre tract of land identified as Lot 6, Block A, Bodin Industrial Addition, City of Rockwall, Rockwall County, Texas, zoned Light Industrial (LI) District, addressed as 1491 T. L. Townsend Drive, and take any action necessary.

#### 5. SP2019-018 (Korey)

Discuss and consider a request by Annalyse Valk of Platinum Construction on behalf of Shawn Valk of Saro Partners, LLC for the approval of a site plan for a multi-tenant office/warehouse facility on a 2.21-acre tract of land identified as Lot 6, Block A, Bodin Industrial Addition, City of Rockwall, Rockwall County, Texas, zoned Light Industrial (LI) District, addressed as 1491 T. L. Townsend Drive, and take any action necessary.