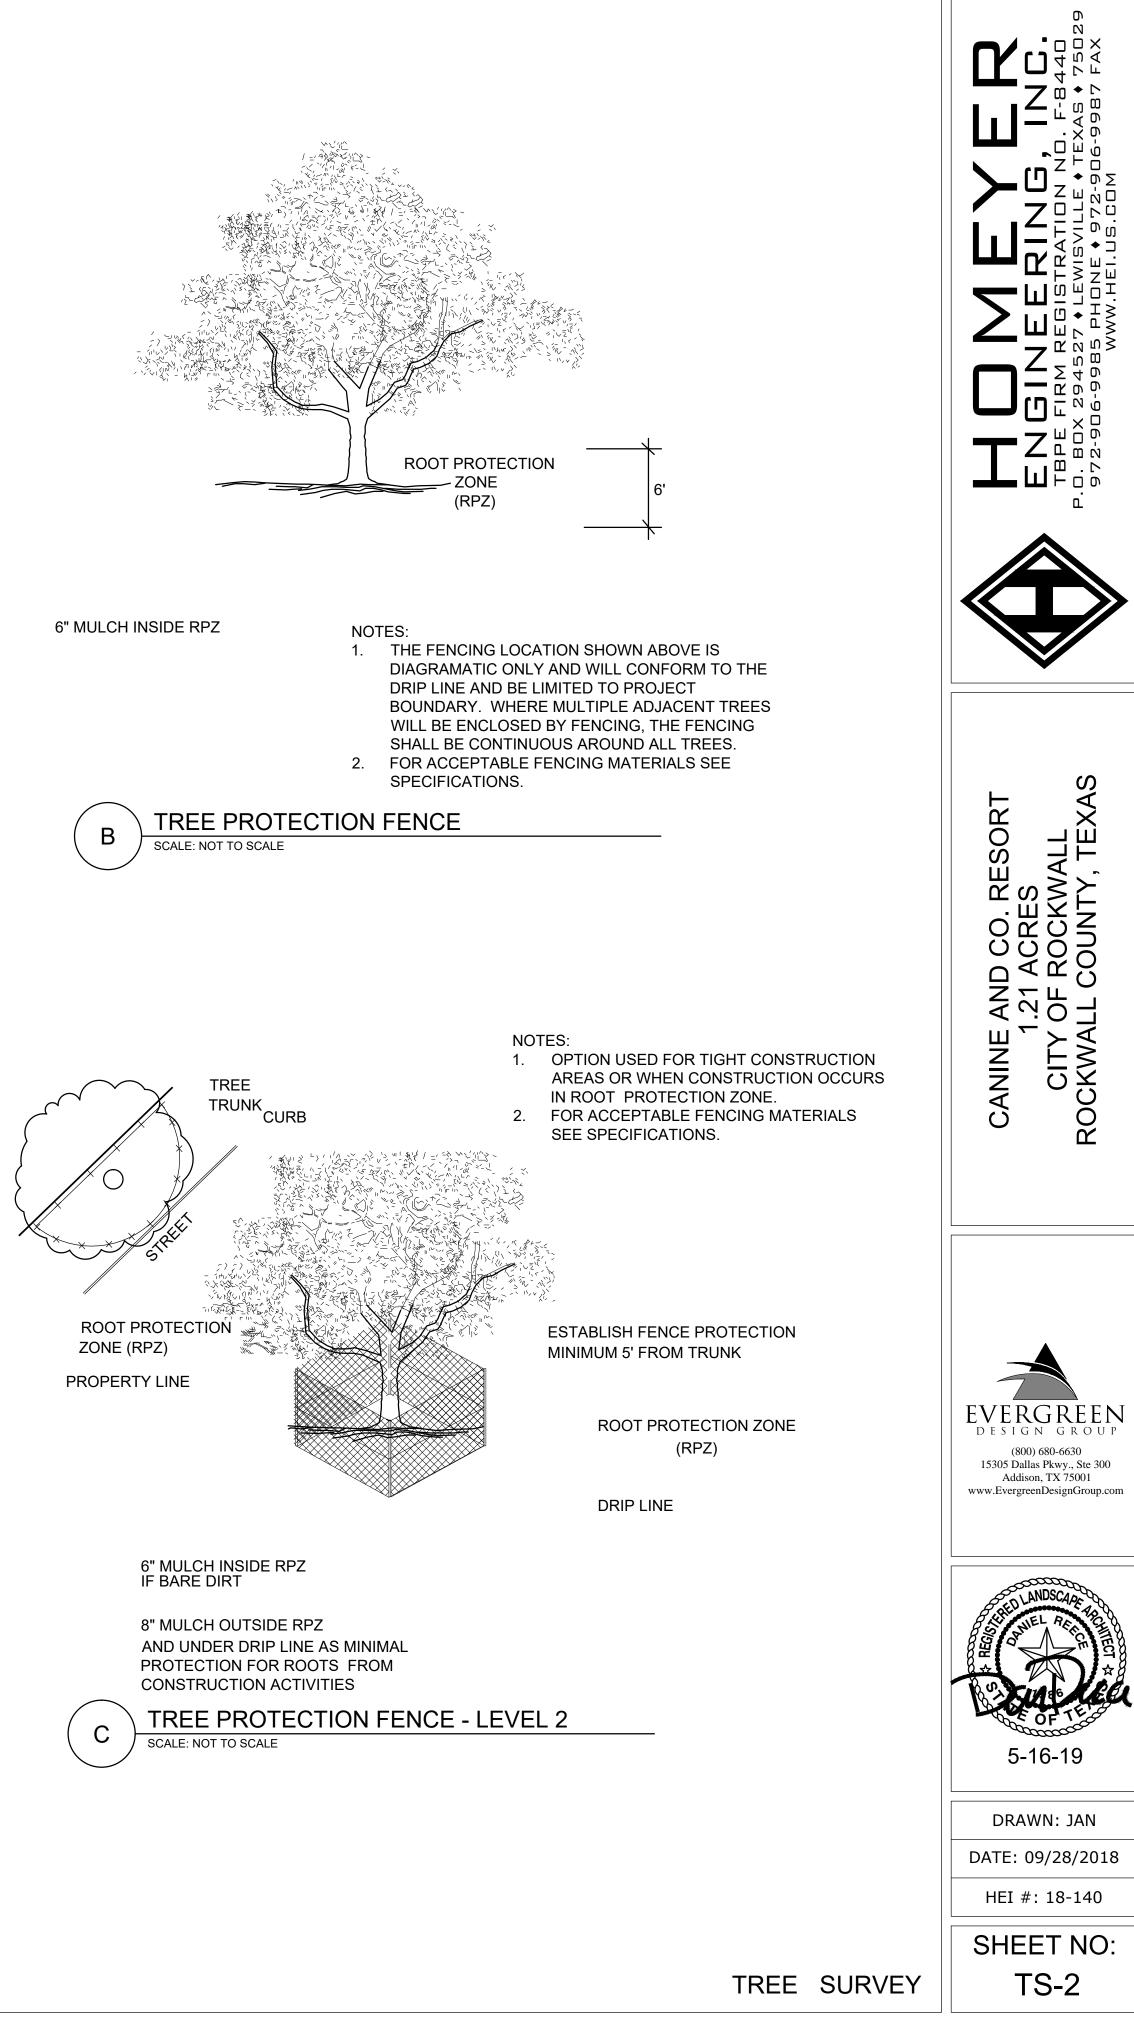

#### 15. SP2019-017 (David)

Discuss and consider a request by Steven Homeyer of Homeyer Engineering, Inc. on behalf of Vincent Stagliano for the approval of a site plan for an animal boarding/kennel without outside pens on a 1.2113acre tract of land identified as Lot 4, Block A, Ellis Centre Addition, City of Rockwall, Rockwall County, Texas, zoned Light Industrial (LI) District, located west of the intersection of Alpha Drive and Sigma Court, and take any action necessary.

#### 4. SP2019-017 (David)

Discuss and consider a request by Steven Homeyer of Homeyer Engineering, Inc. on behalf of Vincent Stagliano for the approval of a site plan for an animal boarding/kennel without outside pens on a 1.2113-acre tract of land identified as Lot 4, Block A, Ellis Centre Addition, City of Rockwall, Rockwall County, Texas, zoned Light Industrial (LI) District, located west of the intersection of Alpha Drive and Sigma Court, and take any action necessary.