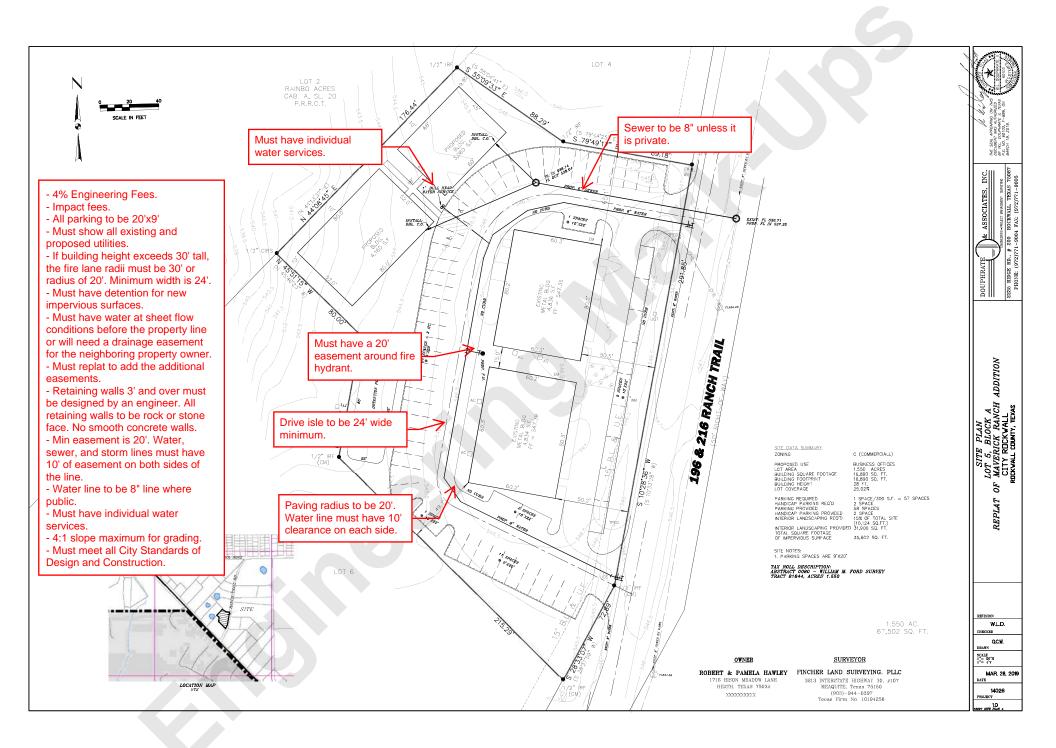

#### 14. SP2019-016 (David)

Discuss and consider a request by Dub Douphrate of Douphrate and Associates, Inc. on behalf of Bob and Pam Hawley for the approval of a site plan for two (2) metal buildings in conjunction with an existing commercial business on a 1.55-acre parcel of land identified as Lot 5, Block A, Maverick Ranch Addition, City of Rockwall, Rockwall County, Texas, zoned Commercial (C) District, addressed as 196 & 216 Ranch Road, and take any action necessary.

#### 3. SP2019-016 (David)

Discuss and consider a request by Dub Douphrate of Douphrate and Associates, Inc. on behalf of Bob and Pam Hawley for the approval of a site plan for two (2) metal buildings in conjunction with an existing commercial business on a 1.55-acre parcel of land identified as Lot 5, Block A, Maverick Ranch Addition, City of Rockwall, Rockwall County, Texas, zoned Commercial (C) District, addressed as 196 & 216 Ranch Road, and take any action necessary.