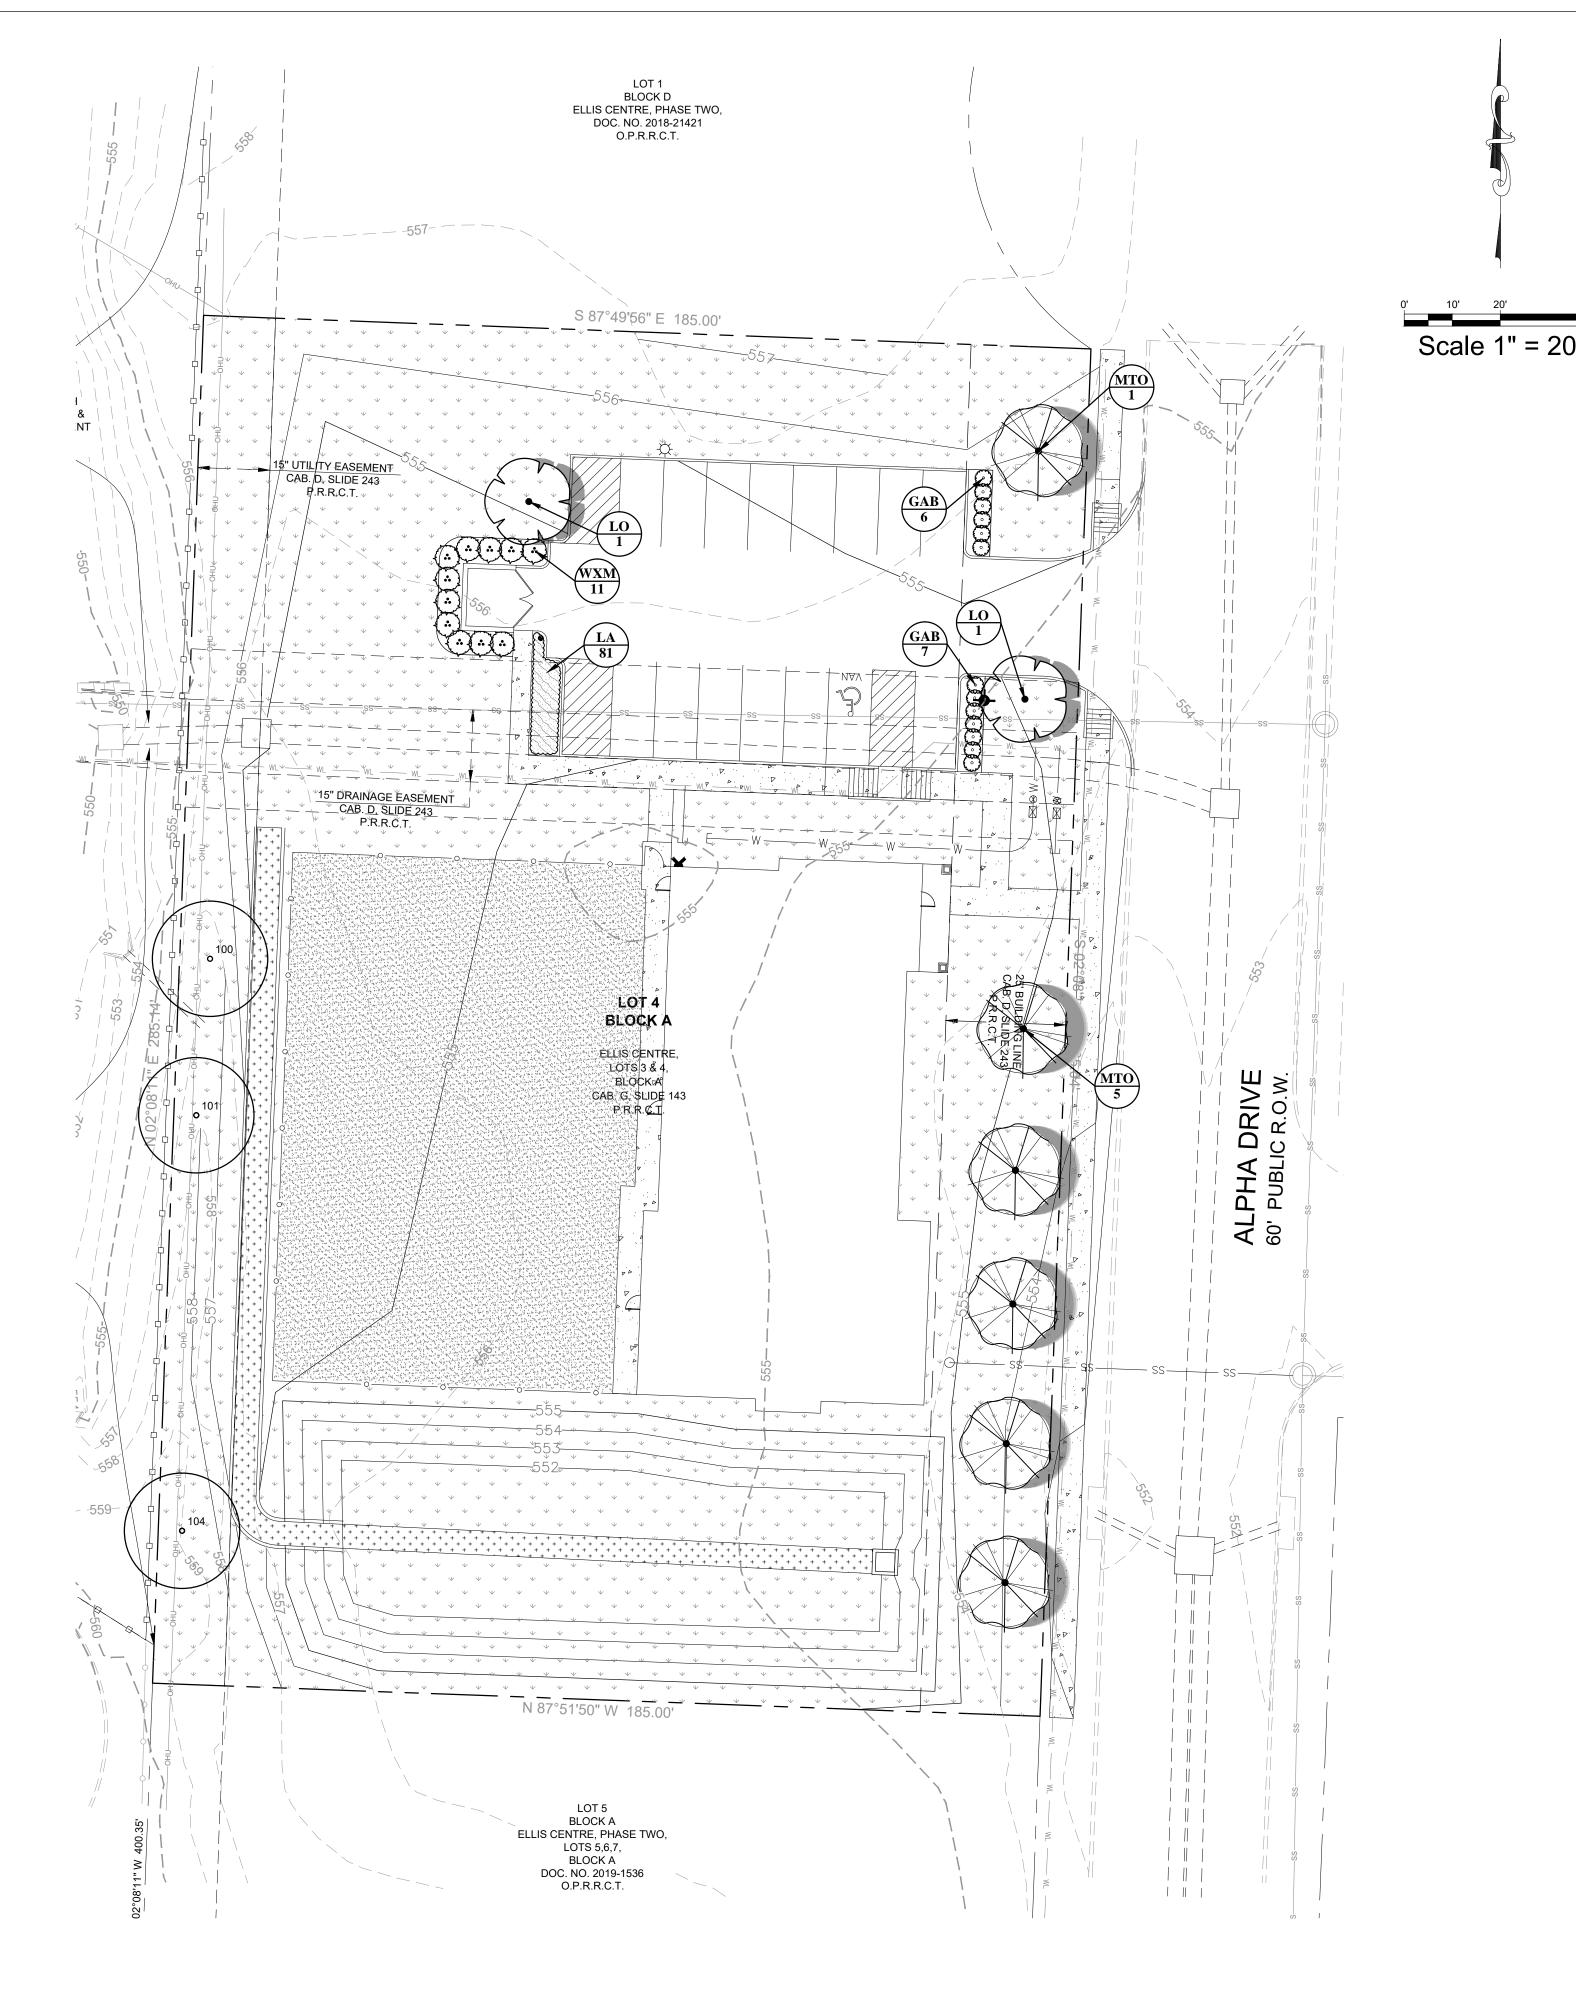

#### 4. SP2019-017 (David)

Discuss and consider a request by Steven Homeyer of Homeyer Engineering, Inc. on behalf of Vincent Stagliano for the approval of a site plan for an animal boarding/kennel without outside pens on a 1.2113-acre tract of land identified as Lot 4, Block A, Ellis Centre Addition, City of Rockwall, Rockwall County, Texas, zoned Light Industrial (LI) District, located west of the intersection of Alpha Drive and Sigma Court, and take any action necessary.

#### Site Plan:

1. Provide adjacent property owner infomation on site plan

2. Delineate and label 24-ft firelane easement as "24-ft Firelane, Public Access, Drainage and Utility Easements (as appropriate for site).

3. Use a lighter scale line drawings to better depict site plan elements (i.e. lines are too heavy) on overall site plan.

4. Provide more detail on site plan (i.e. parking area measurements, easement lines, landscape buffers, etc.).

5. Remove lable on site plan indicating the removal of existing trees No trees are to be removed without first obtaining a permit through the Parks and Recreations Department.

6. Provide an enlarged site plan for the parking lot area to be constructed

#### Landscape Plan:

1. Indicate wrought iron fence as a minimum8-ft in height.

2. Nelly R Stevens are to be a minimum of 4-ft in height when planted 12 to 24 inches will not be acceptable, does not provide the necessary immediate screening.