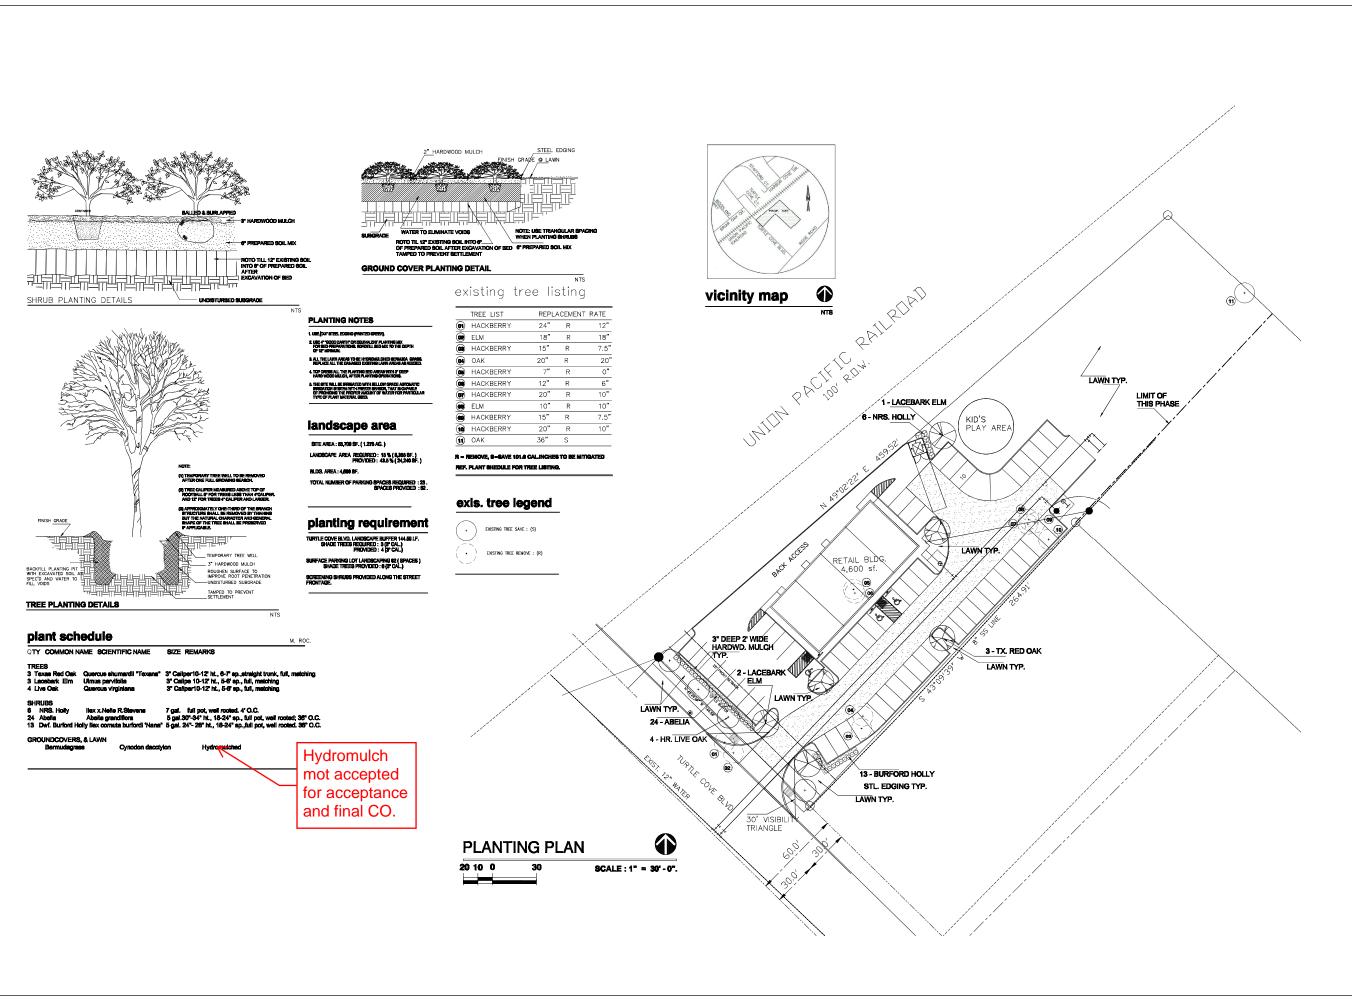

#### 13. SP2019-014 (Korey)

Discuss and consider a request by Ahmed Helaluzzaman on behalf of Abdul Latif Khan of Center for Peace and Mercy, Inc. for the approval of a site plan for a *retail shopping center* and *house of worship* on a 2.681acre tract of land identified as Tract 10-1 & 22 of the E. P. G. Chisum Survey, Abstract No. 64, City of Rockwall, Rockwall County, Texas, zoned Commercial (C) District, situated within the Scenic Overlay (SOV) District, located on the north side of Turtle Cove Boulevard north of the intersection of Turtle Cove Boulevard and Ridge Road [*FM-740*], and take any action necessary.

#### 2. SP2019-014 (Korey)

Discuss and consider a request by Ahmed Helaluzzaman on behalf of Abdul Latif Khan of Center for Peace and Mercy, Inc. for the approval of a site plan for a *retail shopping center* and *house of worship* on a 2.681acre tract of land identified as Tract 10-1 & 22 of the E. P. G. Chisum Survey, Abstract No. 64, City of Rockwall, Rockwall County, Texas, zoned Commercial (C) District, situated within the Scenic Overlay (SOV) District, located on the north side of Turtle Cove Boulevard north of the intersection of Turtle Cove Boulevard and Ridge Road [*FM-740*], and take any action necessary.