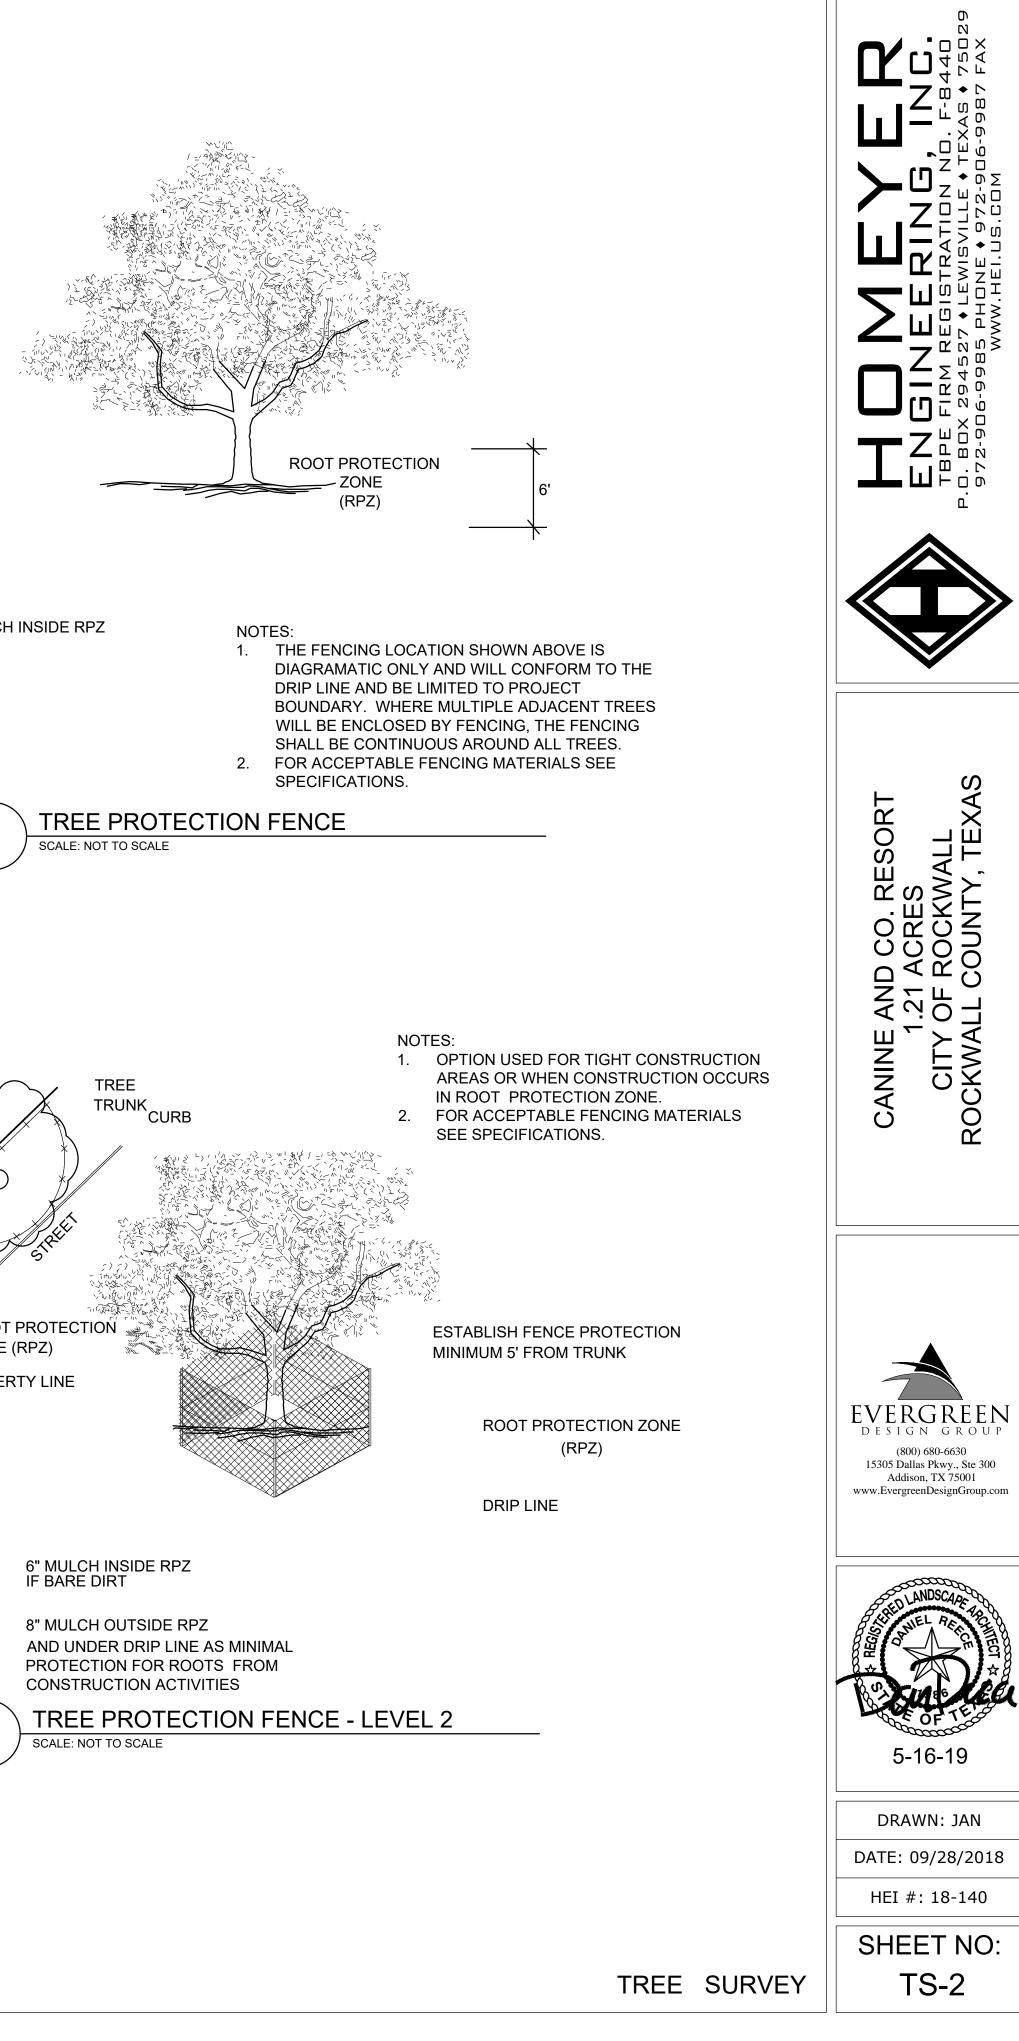

#### 15. SP2019-017 (David)

Discuss and consider a request by Steven Homeyer of Homeyer Engineering, Inc. on behalf of Vincent Stagliano for the approval of a site plan for an animal boarding/kennel without outside pens on a 1.2113acre tract of land identified as Lot 4, Block A, Ellis Centre Addition, City of Rockwall, Rockwall County, Texas, zoned Light Industrial (LI) District, located west of the intersection of Alpha Drive and Sigma Court, and take any action necessary.

#### 4. SP2019-017 (David)

Discuss and consider a request by Steven Homeyer of Homeyer Engineering, Inc. on behalf of Vincent Stagliano for the approval of a site plan for an animal boarding/kennel without outside pens on a 1.2113-acre tract of land identified as Lot 4, Block A, Ellis Centre Addition, City of Rockwall, Rockwall County, Texas, zoned Light Industrial (LI) District, located west of the intersection of Alpha Drive and Sigma Court, and take any action necessary.