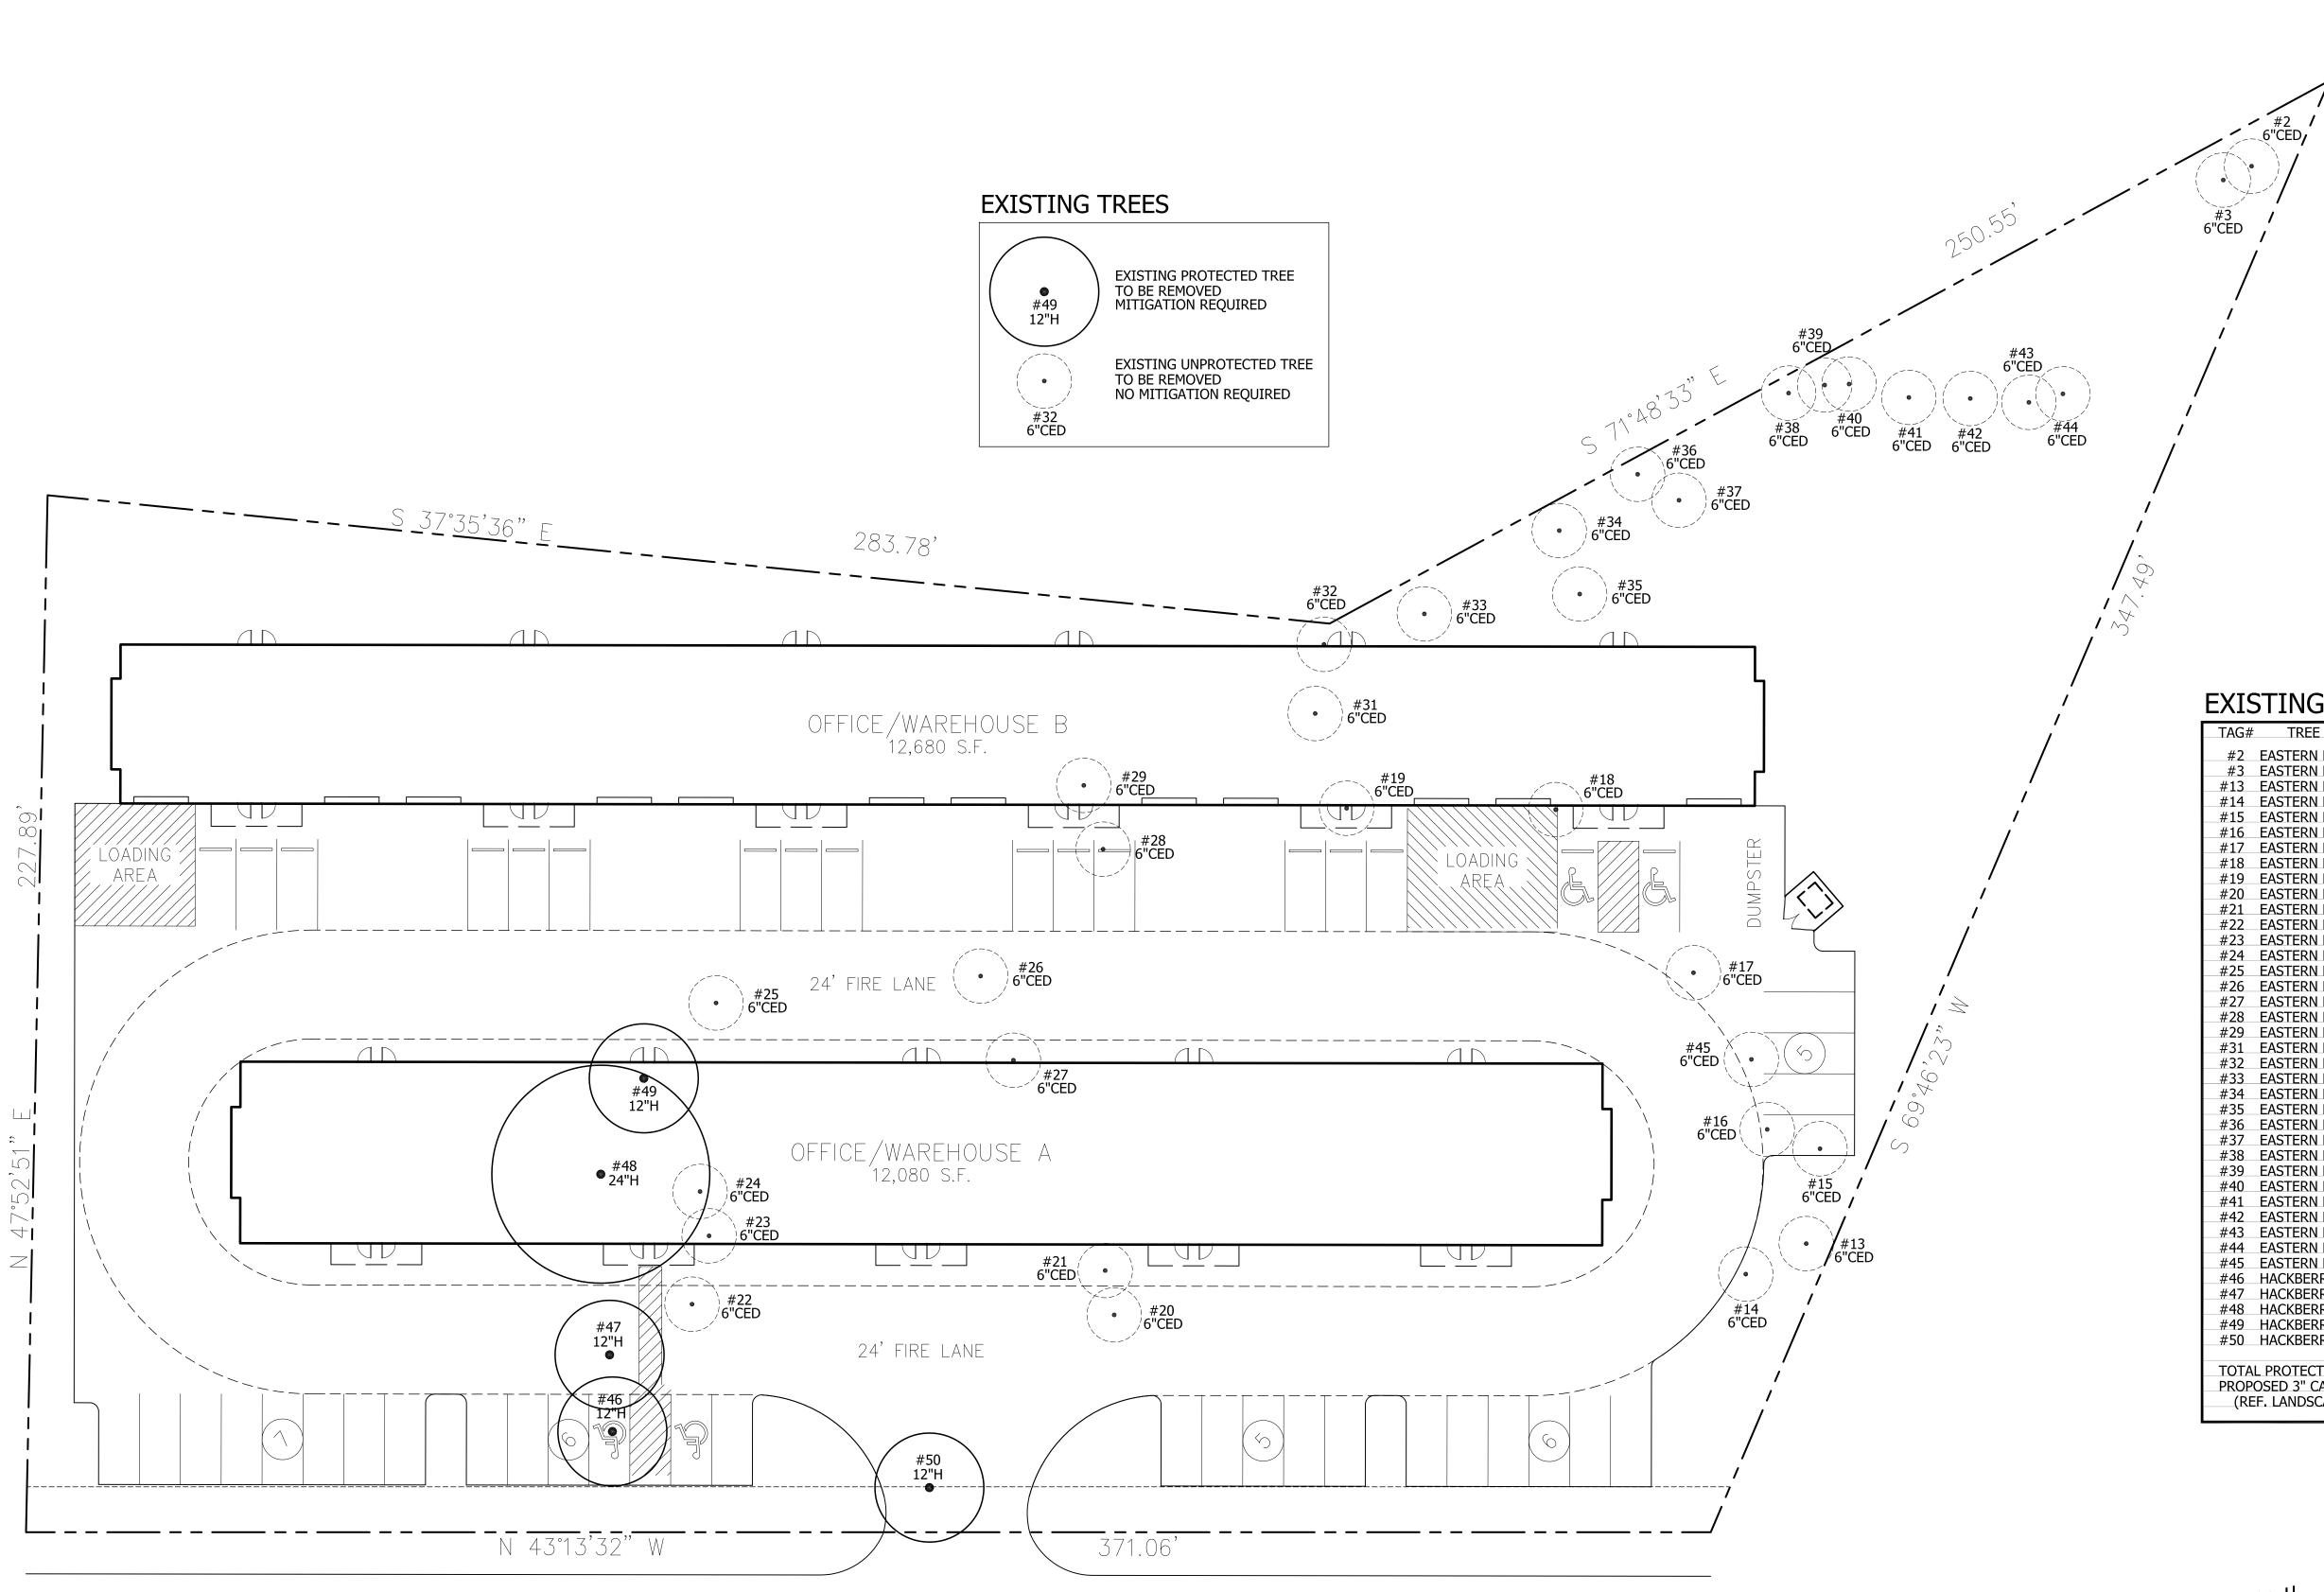

#### 16. SP2019-018 (Korey)

Discuss and consider a request by Annalyse Valk of Platinum Construction on behalf of Shawn Valk of Saro Partners, LLC for the approval of a site plan for a multi-tenant office/warehouse facility on a 2.21-acre tract of land identified as Lot 6, Block A, Bodin Industrial Addition, City of Rockwall, Rockwall County, Texas, zoned Light Industrial (LI) District, addressed as 1491 T. L. Townsend Drive, and take any action necessary.

#### 5. SP2019-018 (Korey)

Discuss and consider a request by Annalyse Valk of Platinum Construction on behalf of Shawn Valk of Saro Partners, LLC for the approval of a site plan for a multi-tenant office/warehouse facility on a 2.21-acre tract of land identified as Lot 6, Block A, Bodin Industrial Addition, City of Rockwall, Rockwall County, Texas, zoned Light Industrial (LI) District, addressed as 1491 T. L. Townsend Drive, and take any action necessary.