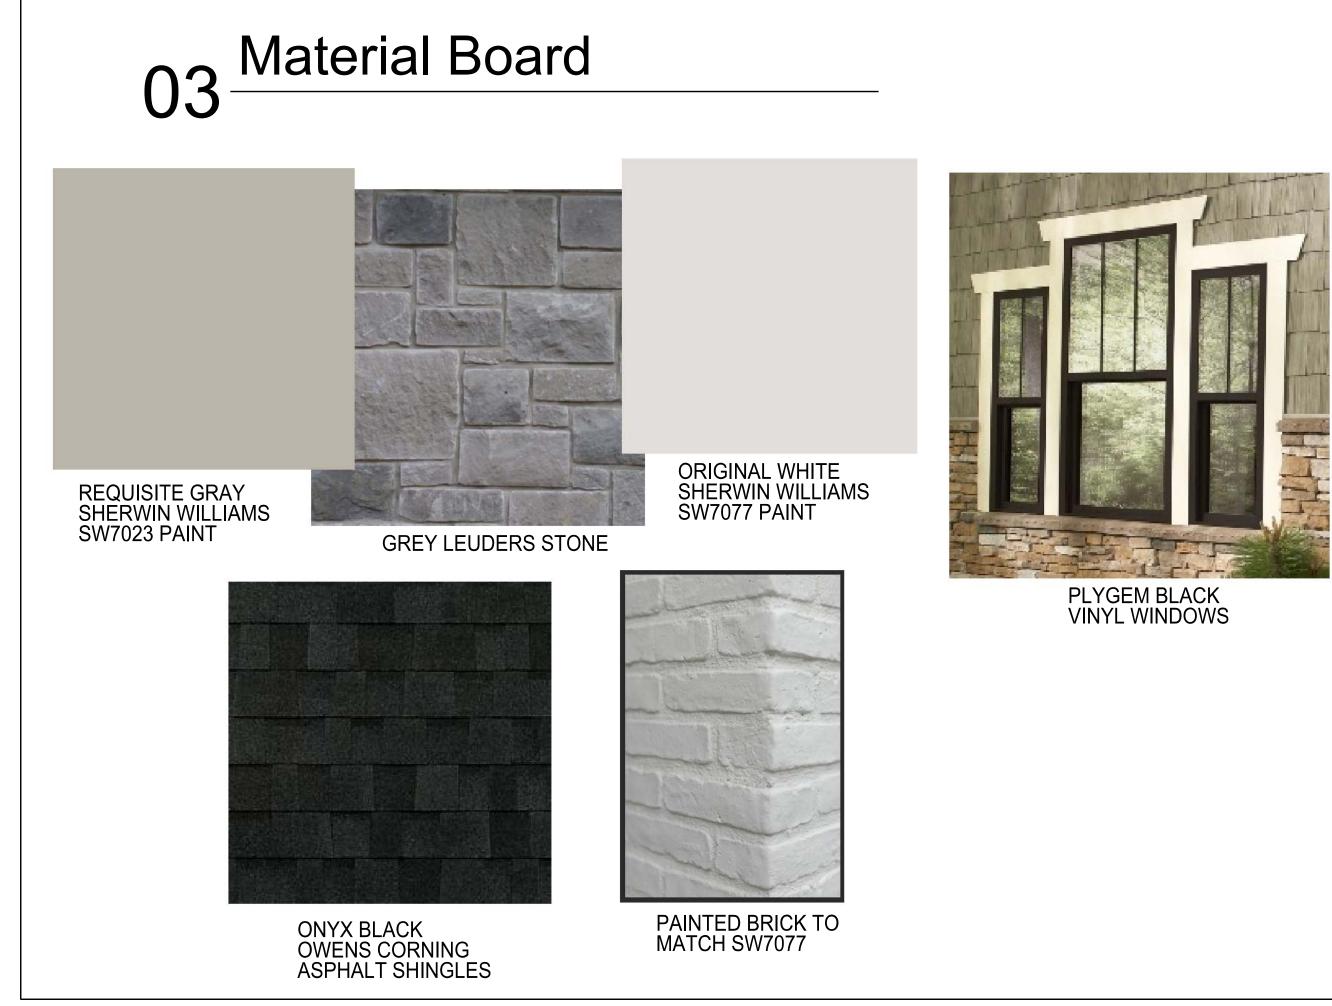

#### 15. SP2019-017 (David)

Discuss and consider a request by Steven Homeyer of Homeyer Engineering, Inc. on behalf of Vincent Stagliano for the approval of a site plan for an animal boarding/kennel without outside pens on a 1.2113acre tract of land identified as Lot 4, Block A, Ellis Centre Addition, City of Rockwall, Rockwall County, Texas, zoned Light Industrial (LI) District, located west of the intersection of Alpha Drive and Sigma Court, and take any action necessary.

#### 4. SP2019-017 (David)

Discuss and consider a request by Steven Homeyer of Homeyer Engineering, Inc. on behalf of Vincent Stagliano for the approval of a site plan for an animal boarding/kennel without outside pens on a 1.2113-acre tract of land identified as Lot 4, Block A, Ellis Centre Addition, City of Rockwall, Rockwall County, Texas, zoned Light Industrial (LI) District, located west of the intersection of Alpha Drive and Sigma Court, and take any action necessary.