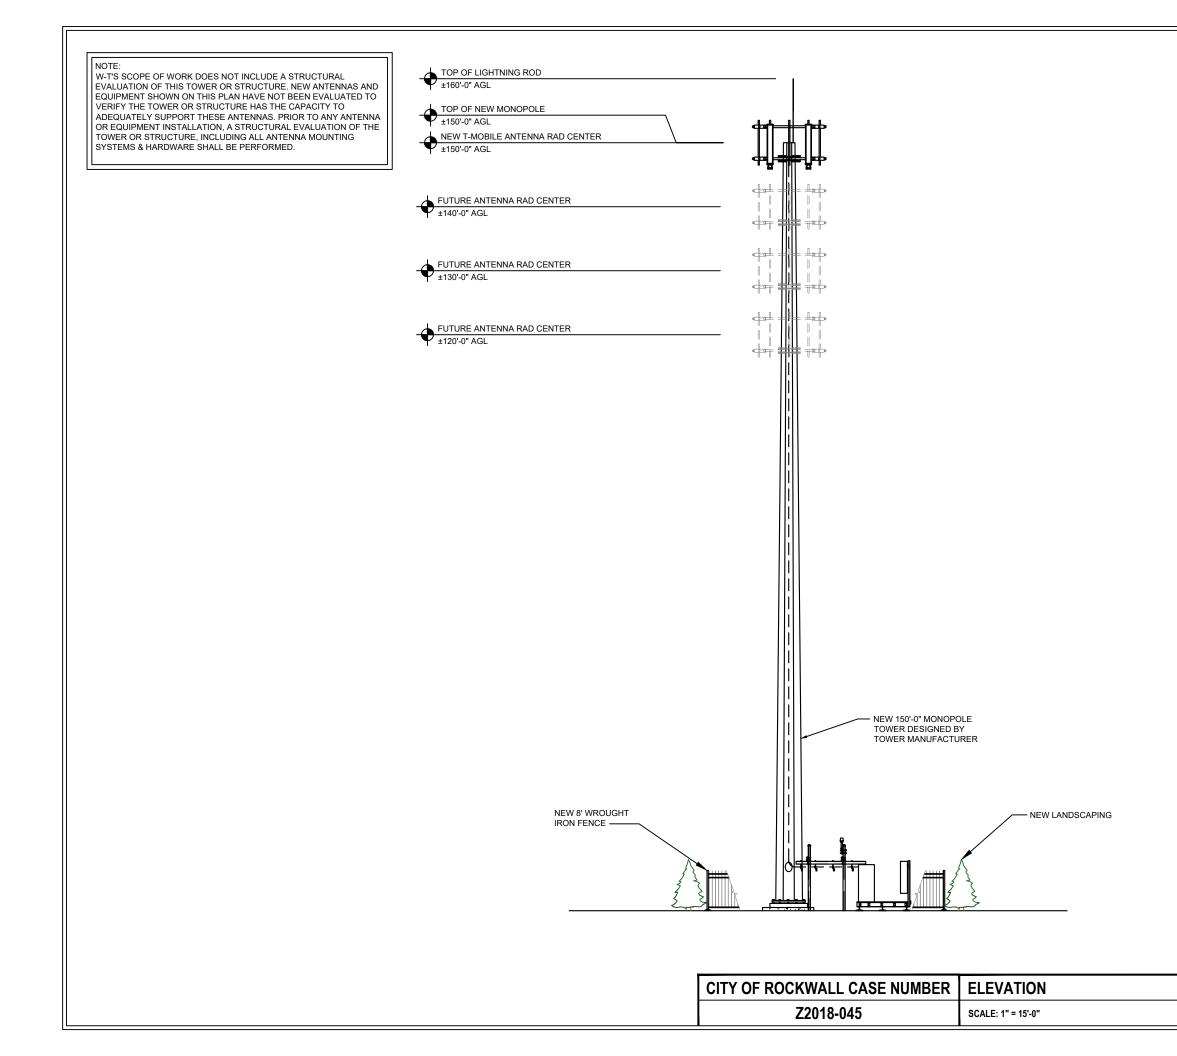

#### 12. SP2019-013 (David)

Discuss and consider a request by Bill Bauman of Bauman Consultants on behalf of John Gatz of Eco-Site for the approval of a site plan for a *Freestanding Commercial Antenna* on a 0.0826-acre portion of a larger 7.64-acre tract of land, known as *Yellow Jacket Park*, identified as Tract 11 of the J. Cadle Survey, Abstract No. 65, City of Rockwall, Rockwall County, Texas, zoned General Retail (GR) District, situated on the south side of Yellow Jacket Lane, west of the intersection of S. Goliad Street [*SH-205*] and Yellow Jacket Lane, and take any action necessary.

#### 1. SP2019-013 (David)

Discuss and consider a request by Bill Bauman of Bauman Consultants on behalf of John Gatz of Eco-Site for the approval of a site plan for a *Freestanding Commercial Antenna* on a 0.0826-acre portion of a larger 7.64-acre tract of land, known as *Yellow Jacket Park*, identified as Tract 11 of the J. Cadle Survey, Abstract No. 65, City of Rockwall, Rockwall County, Texas, zoned General Retail (GR) District, situated on the south side of Yellow Jacket Lane, west of the intersection of S. Goliad Street [*SH-205*] and Yellow Jacket Lane, and take any action necessary.

#### **Building Elevations:**

1. Provide elevations/drawings/cutsheets of the cabinets being used to house the equipment.

\*\* The following are scheduled meeting dates that you and/or your representative(s) are required to attend regarding the Site Plan request If you have any questions regarding this case, please feel free to contact David Gonzales, AICP with the Planning Department at 972-771-7745.

| [                                                                                                                                                                                                                                                                                                                                                                                                                                                                 |  |  |  |  |  |  |  |  |
|-------------------------------------------------------------------------------------------------------------------------------------------------------------------------------------------------------------------------------------------------------------------------------------------------------------------------------------------------------------------------------------------------------------------------------------------------------------------|--|--|--|--|--|--|--|--|
| Eco-Site                                                                                                                                                                                                                                                                                                                                                                                                                                                          |  |  |  |  |  |  |  |  |
| 240 LEIGH FARM ROAD, SUITE 415<br>DURHAM, NC 27707                                                                                                                                                                                                                                                                                                                                                                                                                |  |  |  |  |  |  |  |  |
|                                                                                                                                                                                                                                                                                                                                                                                                                                                                   |  |  |  |  |  |  |  |  |
| YELLOWJACKET PARK<br>TX-0274<br>T-MOBILE: DA02390A                                                                                                                                                                                                                                                                                                                                                                                                                |  |  |  |  |  |  |  |  |
| 995 W YELLOW JACKET LN                                                                                                                                                                                                                                                                                                                                                                                                                                            |  |  |  |  |  |  |  |  |
| ROCKWALL, TX 75087                                                                                                                                                                                                                                                                                                                                                                                                                                                |  |  |  |  |  |  |  |  |
|                                                                                                                                                                                                                                                                                                                                                                                                                                                                   |  |  |  |  |  |  |  |  |
| 11/07/18                                                                                                                                                                                                                                                                                                                                                                                                                                                          |  |  |  |  |  |  |  |  |
|                                                                                                                                                                                                                                                                                                                                                                                                                                                                   |  |  |  |  |  |  |  |  |
| ZONING DRAWINGS                                                                                                                                                                                                                                                                                                                                                                                                                                                   |  |  |  |  |  |  |  |  |
| REV: DATE: ISSUED FOR: BY:                                                                                                                                                                                                                                                                                                                                                                                                                                        |  |  |  |  |  |  |  |  |
| B 08/23/18 ZONING DRAWINGS CSM                                                                                                                                                                                                                                                                                                                                                                                                                                    |  |  |  |  |  |  |  |  |
| 0 08/27/18 ZONING DRAWINGS CSM                                                                                                                                                                                                                                                                                                                                                                                                                                    |  |  |  |  |  |  |  |  |
| 1 11/05/18 ZONING DRAWINGS CSM                                                                                                                                                                                                                                                                                                                                                                                                                                    |  |  |  |  |  |  |  |  |
| 2 11/07/18 ZONING DRAWINGS CSM                                                                                                                                                                                                                                                                                                                                                                                                                                    |  |  |  |  |  |  |  |  |
|                                                                                                                                                                                                                                                                                                                                                                                                                                                                   |  |  |  |  |  |  |  |  |
|                                                                                                                                                                                                                                                                                                                                                                                                                                                                   |  |  |  |  |  |  |  |  |
|                                                                                                                                                                                                                                                                                                                                                                                                                                                                   |  |  |  |  |  |  |  |  |
|                                                                                                                                                                                                                                                                                                                                                                                                                                                                   |  |  |  |  |  |  |  |  |
|                                                                                                                                                                                                                                                                                                                                                                                                                                                                   |  |  |  |  |  |  |  |  |
|                                                                                                                                                                                                                                                                                                                                                                                                                                                                   |  |  |  |  |  |  |  |  |
|                                                                                                                                                                                                                                                                                                                                                                                                                                                                   |  |  |  |  |  |  |  |  |
|                                                                                                                                                                                                                                                                                                                                                                                                                                                                   |  |  |  |  |  |  |  |  |
|                                                                                                                                                                                                                                                                                                                                                                                                                                                                   |  |  |  |  |  |  |  |  |
| WW-L<br>W-T COMMUNICATION<br>DESIGN GROUP, LLC.<br>WIRELESS INFRASTRUCTURE<br>6230 N. BELTLINE RD., STE. 325<br>IRVING, TX 75063<br>PH: (24) 384-074<br>www.wiengineering.com                                                                                                                                                                                                                                                                                     |  |  |  |  |  |  |  |  |
| DESIGN GROUP, LLC.<br>WIRELESS INFRASTRUCTURE<br>6230 N. BELTLINE RD, STE. 325<br>IRVING. TX 75063<br>PH: (214) 384-0744<br>www.viesgreeting.com<br>Texas Firm Registration No.: F-11754 Exp: 09/30/17                                                                                                                                                                                                                                                            |  |  |  |  |  |  |  |  |
| DESIGN GROUP, LLC.<br>WIRELESS INFRASTRUCTURE<br>6230 N. BELTLINE RD., STE. 325<br>IRVING. TX 75063<br>PH: (214) 384-0744<br>www.wilegineering.com<br>Texas Firm Registration No.: F-11754 Exp: 09/30/17<br>COPYRIGHT @ 2017 W-T COMMUNICATION DESIGN GROUP, LLC.                                                                                                                                                                                                 |  |  |  |  |  |  |  |  |
| DESIGN GROUP, LLC.<br>WIRELESS INFRASTRUCTURE<br>6230 N. BELTLINE RD, STE. 325<br>IRVING. TX 75063<br>PH: (214) 384-0744<br>www.viesgreeting.com<br>Texas Firm Registration No.: F-11754 Exp: 09/30/17                                                                                                                                                                                                                                                            |  |  |  |  |  |  |  |  |
| DESIGN GROUP, LLC.<br>WIRELESS INFRASTRUCTURE<br>6230 N. BELTLINE RD., STE. 325<br>IRVING. TX 75063<br>PH: (214) 384-0744<br>www.wilegineering.com<br>Texas Firm Registration No.: F-11754 Exp: 09/30/17<br>COPYRIGHT @ 2017 W-T COMMUNICATION DESIGN GROUP, LLC.                                                                                                                                                                                                 |  |  |  |  |  |  |  |  |
| DESIGN GROUP, LLC.<br>WIRELESS INFRASTRUCTURE<br>6230.N.BELTLINE RD. STE. 325<br>IRVING. TX 75063<br>PH: (214) 384-0744<br>www.witegineering.com<br>Texas Firm Registration No: F-11754 Exp: 09/30/17<br>COPYRIGHT © 2017 W-T COMMUNICATION DESIGN GROUP, LLC.                                                                                                                                                                                                    |  |  |  |  |  |  |  |  |
| DESIGN GROUP, LLC.<br>WIRELESS INFRASTRUCTURE<br>6230 N. BELTLINE RD. STE. 325<br>IRVING: TX 7508<br>PH: (214) 384-0744<br>www.wtengineering.com<br>Texas Firm Registration No.: F-11754 Exp: 09/30/17<br>COPYRIGHT @ 2017 W-T COMMUNICATION DESIGN GROUP, LLC.<br>DRAWIN BY: CHK: APV: CHK: APV: CHK: CSM AG LAF                                                                                                                                                 |  |  |  |  |  |  |  |  |
| DESIGN GROUP, LLC.<br>WIRELESS INFRASTRUCTURE<br>6230 BELTLINE RD, STE 325<br>IRVING, TX 5063<br>PH: (214) 384-0744<br>www.wiengreeting.com<br>Texas Firm Registration No.: F-11754 Exp: 09/30/17<br>COPYRIGHT © 2017 W-T COMMUNICATION DESIGN GROUP, LLC.<br>DRAWN BY: CHK: AG LAF<br>CSM AG LAF<br>LICENSER:<br>JEFFERY S. GUTOWSKY<br>PROFESSIONAL ENGINEER<br>STATE OF TEXAS<br>LICENSE # PE106604                                                            |  |  |  |  |  |  |  |  |
| DESIGN GROUP, LLC.<br>WIRELESS INFRASTRUCTURE<br>6230 N. BELTLINE RD, STE. 325<br>IRVING, TX 75063<br>PH: (214) 384.0744<br>www.viewpredring.com<br>Texas Firm Registration No.: F-11754 Exp: 09/30/17<br>COPYRIGHT @ 2017 W-T COMMUNICATION DESIGN GROUP, LLC.<br>DRAWN BY: CHK: AG LAF<br>CSM AG LAF<br>LICENSER:<br>LICENSER:<br>                                                                                                                              |  |  |  |  |  |  |  |  |
| DESIGN GROUP, LLC.<br>WIRELESS INFRASTRUCTURE<br>G230. BELTLINE RD, STE 325<br>IPV: (214) 384-0744<br>WWW.WENGENGTON<br>Texas Firm Registration No.: F-11754 Exp: 09/30/17<br>COPYRIGHT @ 2017 W-T COMMUNICATION DESIGN GROUP, LLC.<br>DRAWIN BY: CHK: AG LAF<br>AG LAF<br>LICENSER:<br>LICENSER:<br>JEFFERY S. GUTOWSKY<br>PROFESSIONAL ENGINEER<br>STATE OF TEXAS<br>LICENSE # PE106604<br>EXPIRES: 06/30/2019 SIGNED: 11/07/2018<br>SHEET TITLE:<br>TOWER      |  |  |  |  |  |  |  |  |
| DESIGN GROUP, LLC.<br>WIRELESS INFRASTRUCTURE<br>6230 BELTLINE RD, STE 325<br>IPF: (214) 384-0744<br>www.Weigneering.com<br>Texas Firm Registration No: F-11754 Exp: 09/30/17<br>COPYRIGHT © 2017 W-T COMMUNICATION DESIGN GROUP, LLC<br>DRAWN BY: CHK: AG LAF<br>CSM AG LAF<br>LICENSER:<br>JEFFERY S. GUTOWSKY<br>PROFESSIONAL ENGINEER<br>STATE OF TEXAS<br>LICENSE # PE106604<br>EXPIRES: 06/30/2019 SIGNED: 11/07/2018<br>SHEET TITLE:<br>TOWER<br>ELEVATION |  |  |  |  |  |  |  |  |