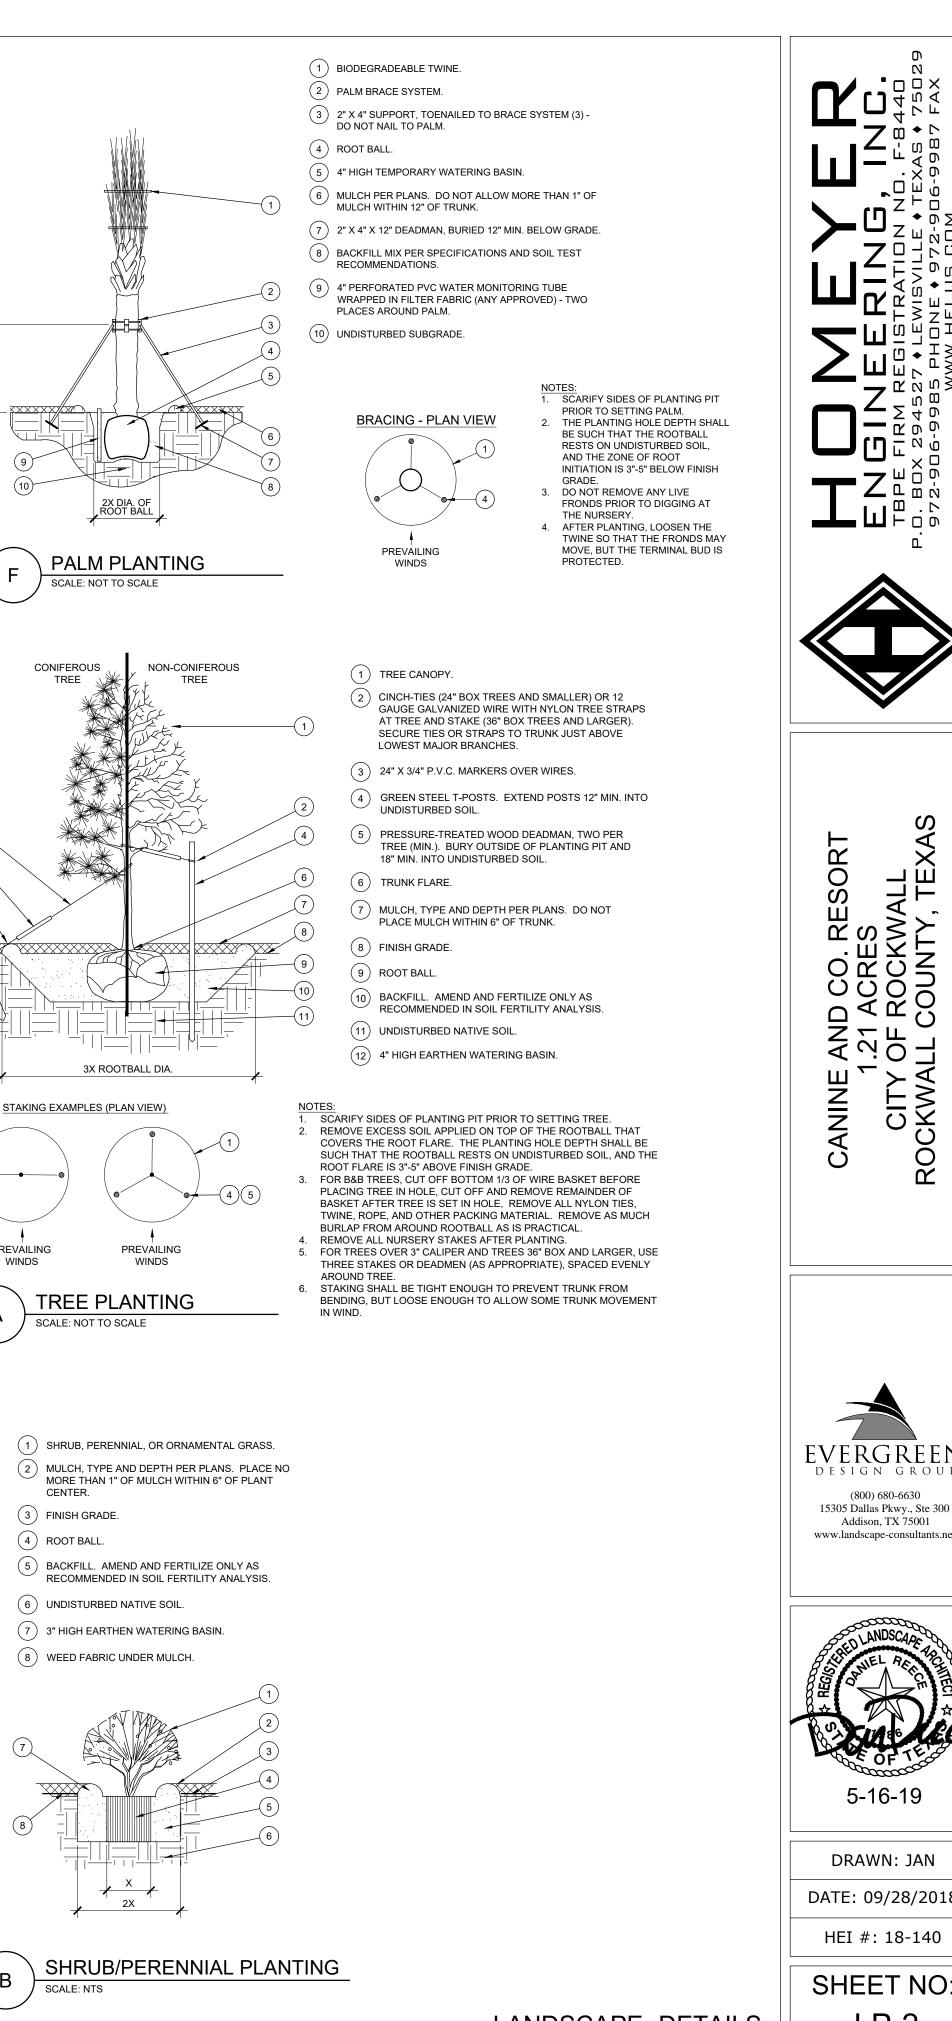

#### Landscape Plan:

1. Indicate wrought iron fence as a minimum8-ft in height.

2. Nelly R Stevens are to be a minimum of 4-ft in height when planted 12 to 24 inches will not be acceptable, does not provide the necessary immediate screening.