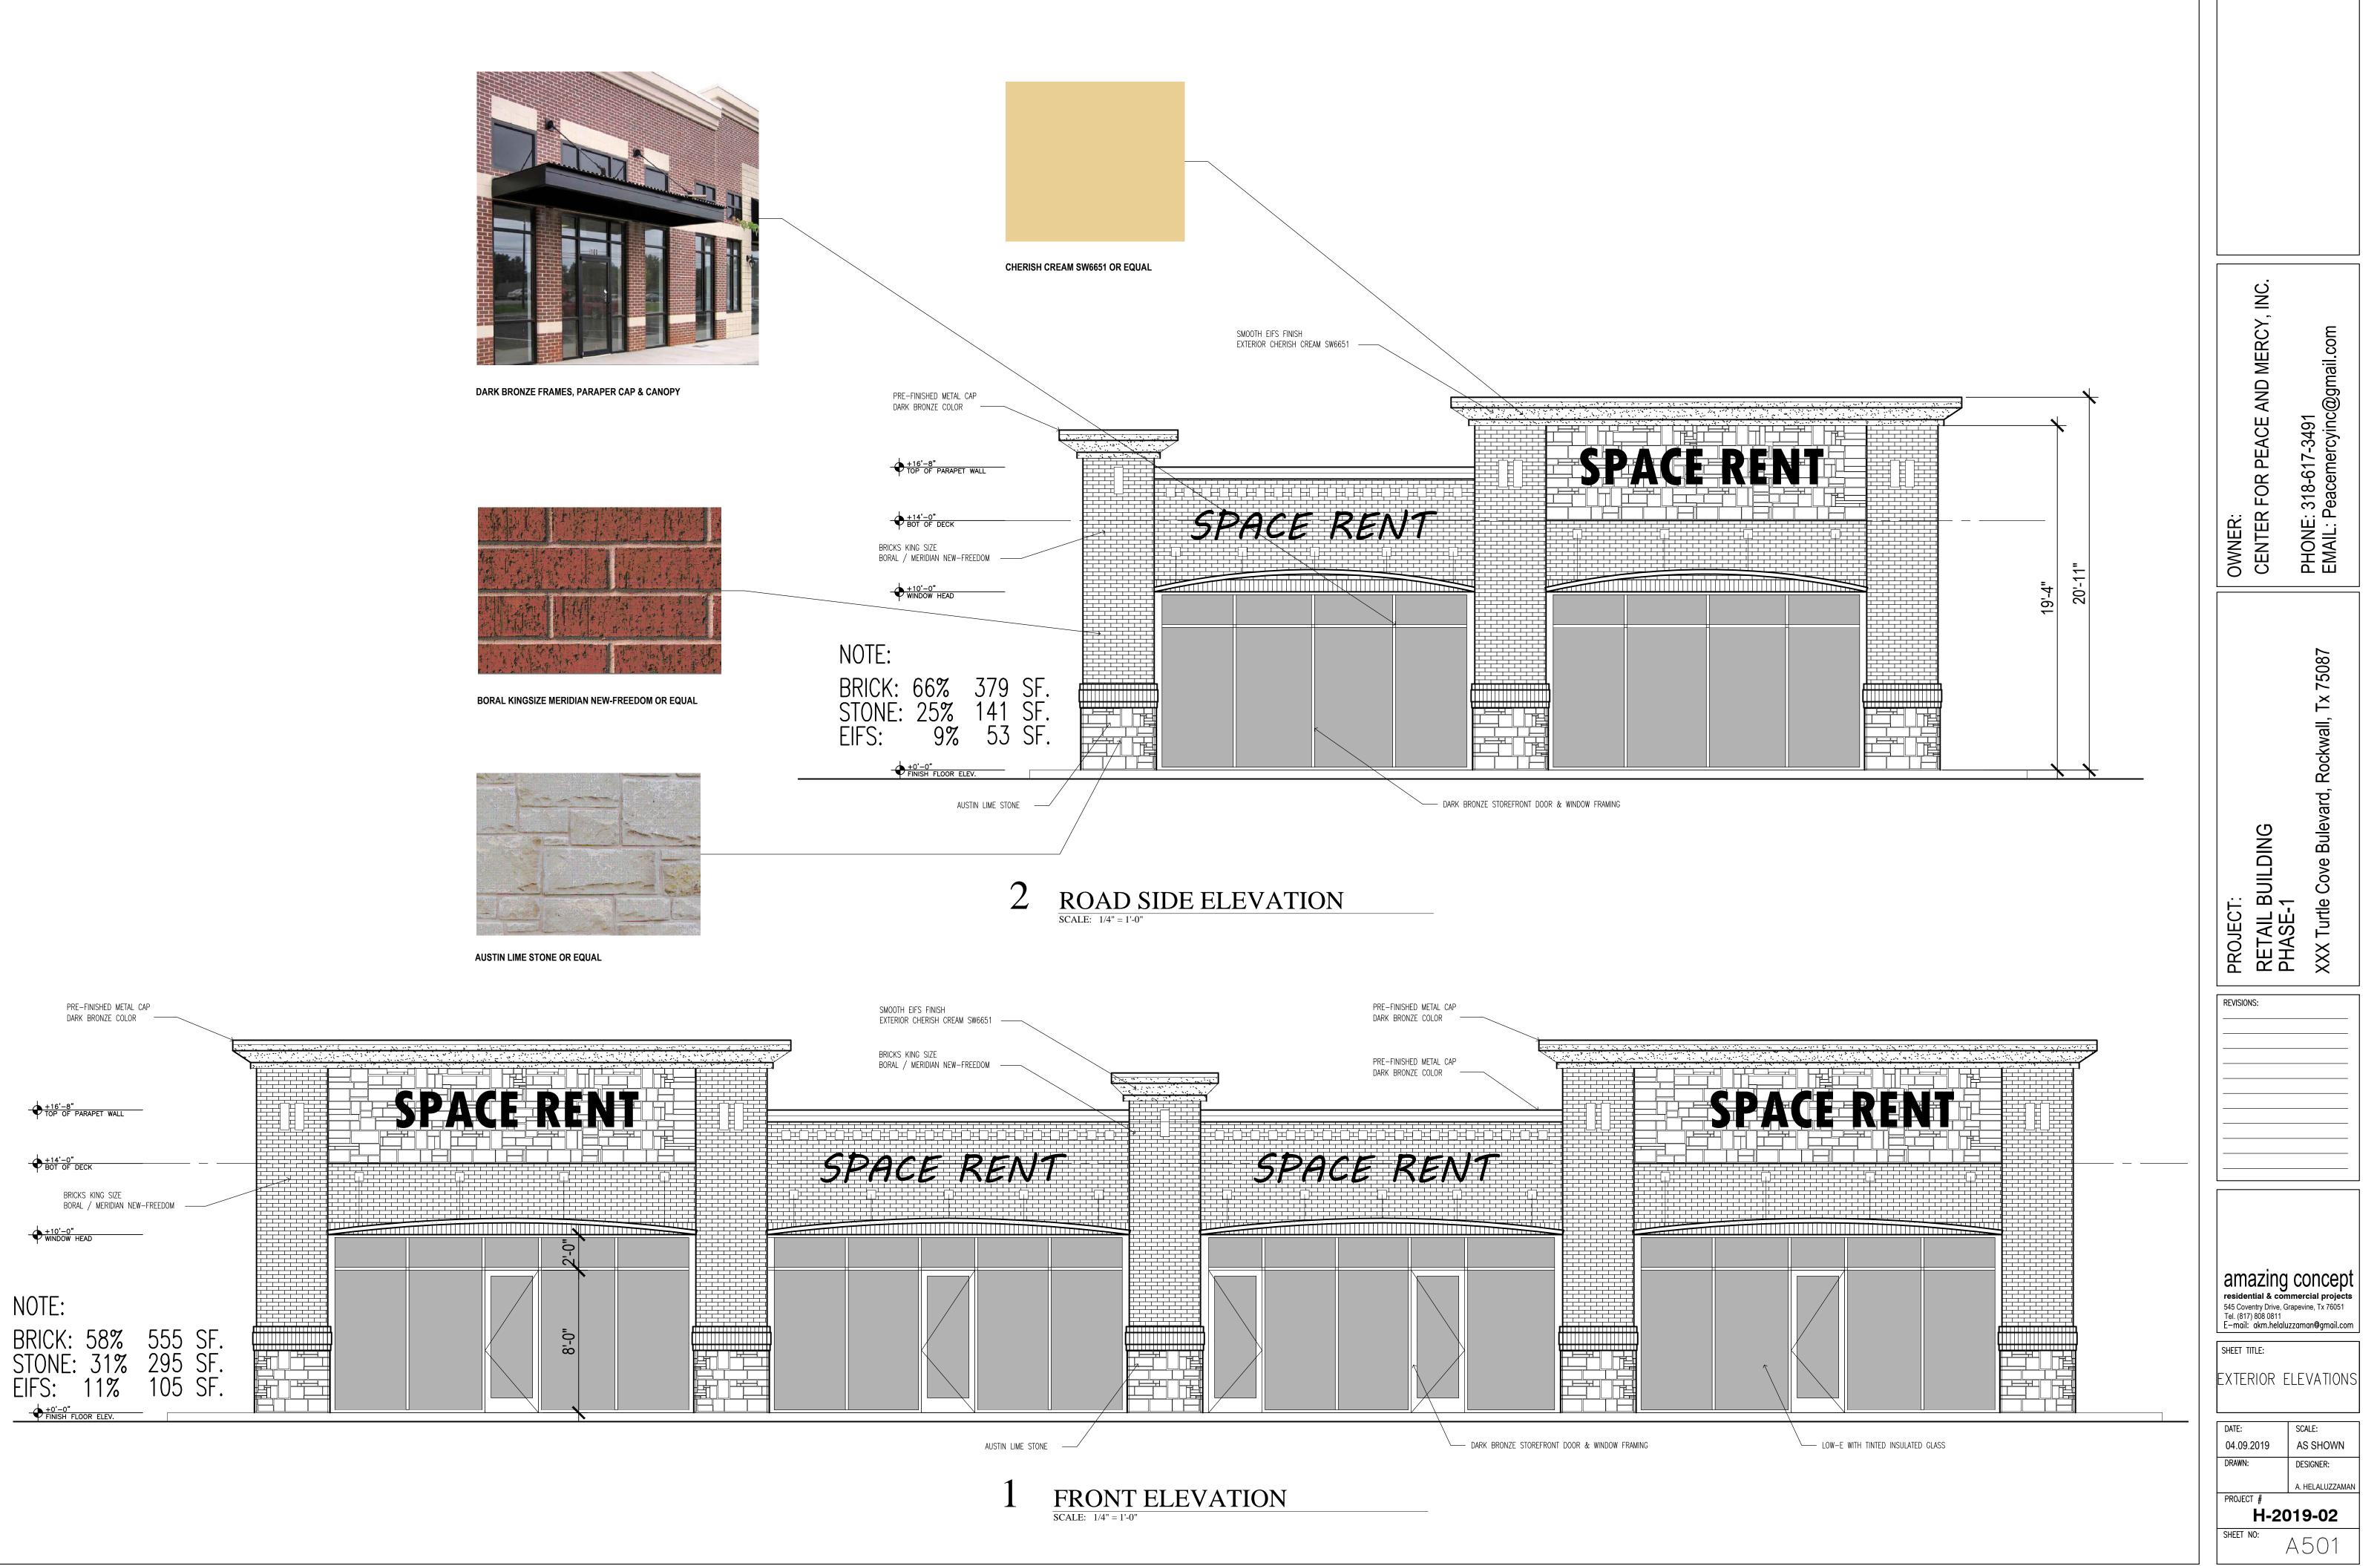

#### 13. SP2019-014 (Korey)

Discuss and consider a request by Ahmed Helaluzzaman on behalf of Abdul Latif Khan of Center for Peace and Mercy, Inc. for the approval of a site plan for a *retail shopping center* and *house of worship* on a 2.681acre tract of land identified as Tract 10-1 & 22 of the E. P. G. Chisum Survey, Abstract No. 64, City of Rockwall, Rockwall County, Texas, zoned Commercial (C) District, situated within the Scenic Overlay (SOV) District, located on the north side of Turtle Cove Boulevard north of the intersection of Turtle Cove Boulevard and Ridge Road [*FM-740*], and take any action necessary.

#### 2. SP2019-014 (Korey)

Discuss and consider a request by Ahmed Helaluzzaman on behalf of Abdul Latif Khan of Center for Peace and Mercy, Inc. for the approval of a site plan for a *retail shopping center* and *house of worship* on a 2.681acre tract of land identified as Tract 10-1 & 22 of the E. P. G. Chisum Survey, Abstract No. 64, City of Rockwall, Rockwall County, Texas, zoned Commercial (C) District, situated within the Scenic Overlay (SOV) District, located on the north side of Turtle Cove Boulevard north of the intersection of Turtle Cove Boulevard and Ridge Road [*FM-740*], and take any action necessary.