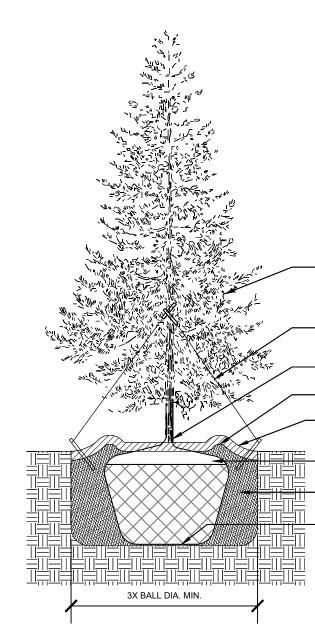

#### 13. SP2019-014 (Korey)

Discuss and consider a request by Ahmed Helaluzzaman on behalf of Abdul Latif Khan of Center for Peace and Mercy, Inc. for the approval of a site plan for a *retail shopping center* and *house of worship* on a 2.681acre tract of land identified as Tract 10-1 & 22 of the E. P. G. Chisum Survey, Abstract No. 64, City of Rockwall, Rockwall County, Texas, zoned Commercial (C) District, situated within the Scenic Overlay (SOV) District, located on the north side of Turtle Cove Boulevard north of the intersection of Turtle Cove Boulevard and Ridge Road [*FM-740*], and take any action necessary.

#### 2. SP2019-014 (Korey)

Discuss and consider a request by Ahmed Helaluzzaman on behalf of Abdul Latif Khan of Center for Peace and Mercy, Inc. for the approval of a site plan for a *retail shopping center* and *house of worship* on a 2.681acre tract of land identified as Tract 10-1 & 22 of the E. P. G. Chisum Survey, Abstract No. 64, City of Rockwall, Rockwall County, Texas, zoned Commercial (C) District, situated within the Scenic Overlay (SOV) District, located on the north side of Turtle Cove Boulevard north of the intersection of Turtle Cove Boulevard and Ridge Road [*FM-740*], and take any action necessary.