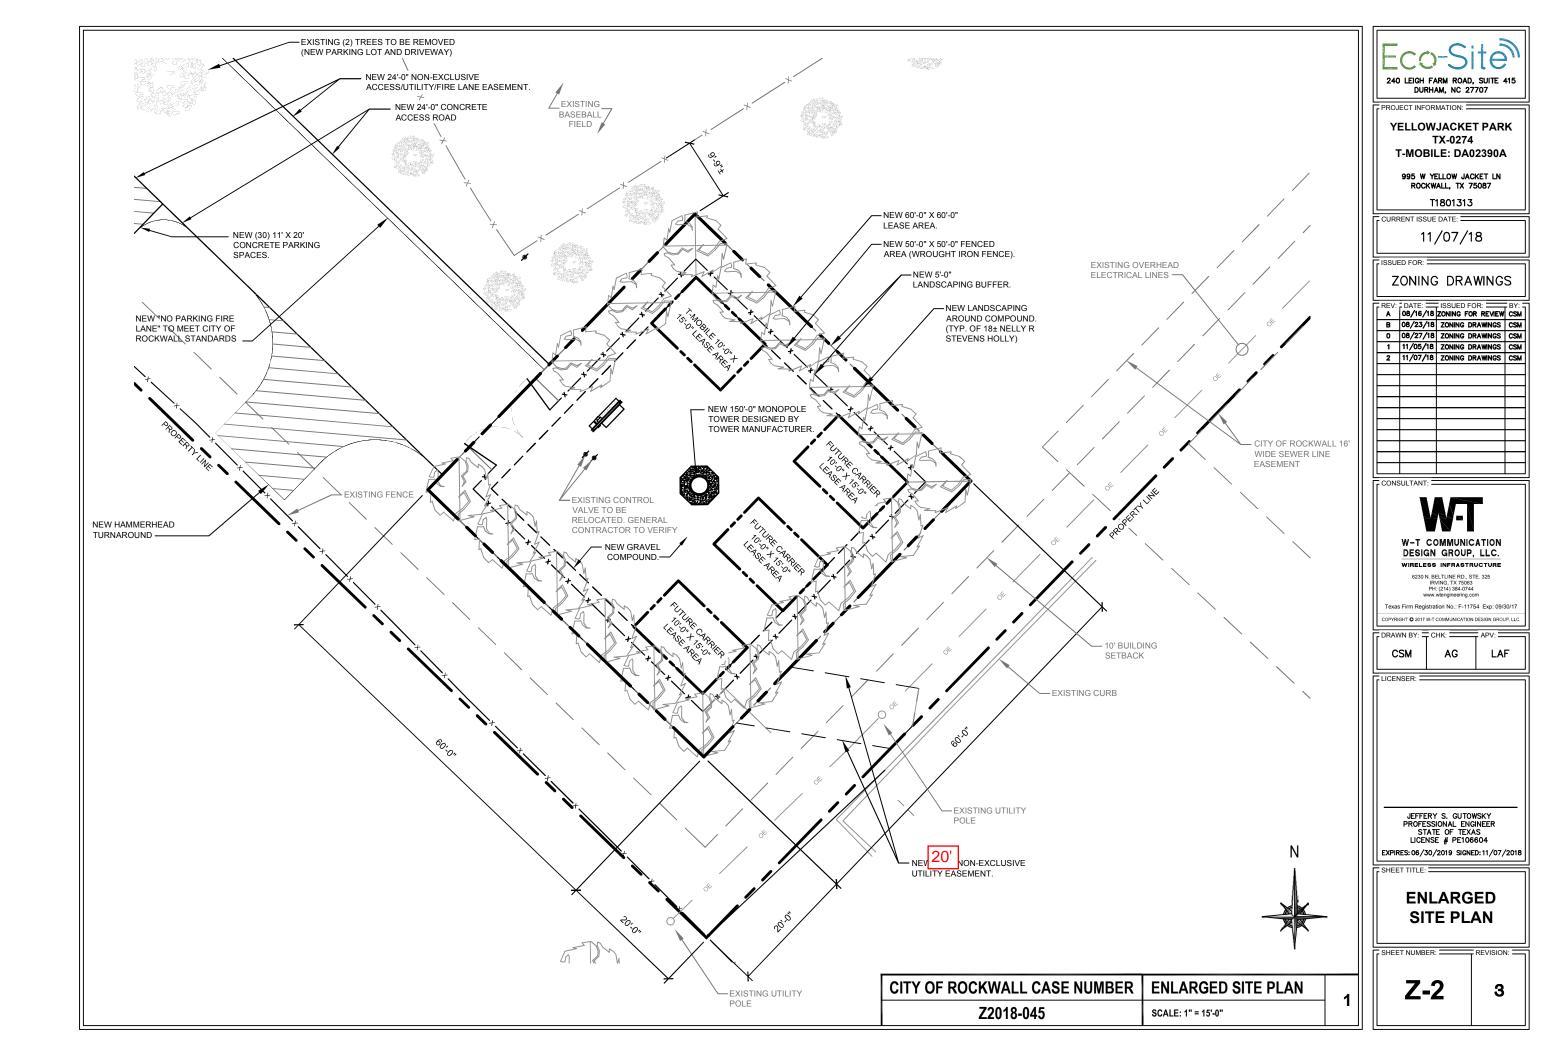

#### 12. SP2019-013 (David)

Discuss and consider a request by Bill Bauman of Bauman Consultants on behalf of John Gatz of Eco-Site for the approval of a site plan for a *Freestanding Commercial Antenna* on a 0.0826-acre portion of a larger 7.64-acre tract of land, known as *Yellow Jacket Park*, identified as Tract 11 of the J. Cadle Survey, Abstract No. 65, City of Rockwall, Rockwall County, Texas, zoned General Retail (GR) District, situated on the south side of Yellow Jacket Lane, west of the intersection of S. Goliad Street [*SH-205*] and Yellow Jacket Lane, and take any action necessary.

#### 1. SP2019-013 (David)

Discuss and consider a request by Bill Bauman of Bauman Consultants on behalf of John Gatz of Eco-Site for the approval of a site plan for a *Freestanding Commercial Antenna* on a 0.0826-acre portion of a larger 7.64-acre tract of land, known as *Yellow Jacket Park*, identified as Tract 11 of the J. Cadle Survey, Abstract No. 65, City of Rockwall, Rockwall County, Texas, zoned General Retail (GR) District, situated on the south side of Yellow Jacket Lane, west of the intersection of S. Goliad Street [*SH-205*] and Yellow Jacket Lane, and take any action necessary.

# **City of Rockwall**

| Project Number<br>Project Name<br>Type<br>Subtype<br>Status | SP2019-013<br>Freestanding Commercia<br>SITE PLAN<br>Staff Review                                                                               | Antenna                                | Owne<br>Appli | e, e      | F ROCKWALL<br>AN CONSULTANT: | 5 FOR ECO-SITE                       | Applied 5/13/2<br>Approved<br>Closed<br>Expired<br>Status | 019 LM |
|-------------------------------------------------------------|-------------------------------------------------------------------------------------------------------------------------------------------------|----------------------------------------|---------------|-----------|------------------------------|--------------------------------------|-----------------------------------------------------------|--------|
| <b>Site Address</b><br>991 W YELLOW JAC                     | CKET LN                                                                                                                                         | <b>City, State Zip</b><br>ROCKWALL, TX | K 75087       |           |                              |                                      | Zoning                                                    |        |
| Subdivision                                                 |                                                                                                                                                 | Tract<br>11                            |               | Block     | Lot No<br>11                 | <b>Parcel No</b><br>0065-0000-0011-0 | General Plan<br>0-0R                                      |        |
| Type of Review / No                                         | tes Contact                                                                                                                                     | Sent D                                 | ue            | Received  | Elapsed Status               |                                      | Remarks                                                   |        |
| BUILDING                                                    | Russell McDowell                                                                                                                                | 5/13/2019 5                            | /20/2019      | 5/21/2019 | 8 APPRO                      | OVED                                 |                                                           |        |
| - Impact fees w<br>- Show/label de                          | Sarah Hager<br>07 AM SH)<br>getting to the site for irriga<br>ill apply for any new taps.<br>tention area or add in a n<br>be 20' wide minimum. |                                        | /20/2019      | 5/24/2019 | 11 COMN                      | <i>I</i> IENTS                       |                                                           |        |
| FIRE                                                        | Ariana Hargrove                                                                                                                                 | 5/13/2019 5                            | /20/2019      | 5/23/2019 | 10 APPRO                     | OVED                                 |                                                           |        |
| GIS<br>(5/22/2019 12:<br>Address will be<br>991 W YELLOW    |                                                                                                                                                 |                                        | /20/2019      | 5/22/2019 | 9 APPR(                      | DVED                                 | See comment                                               |        |
| Parks Department                                            | Andy Hesser                                                                                                                                     | 5/23/2019 5                            | /30/2019      |           |                              |                                      |                                                           |        |
| PLANNING                                                    | David Gonzales                                                                                                                                  | 5/13/2019 5                            | /20/2019      | 5/23/2019 | 10 COMM                      | /IENTS                               | See comments                                              |        |

| Type of Review | / Notes | Contact |
|----------------|---------|---------|
| Type of Keview | / NOLES | contact |

Due

Elapsed Status

Remarks

Discuss and consider a request by Bill Bauman of Bauman Consultants on behalf of John Gatz of Eco-Site for the approval of a site plan for a Freestanding Commercial Antenna on a 0.0826-acre portion of a larger 7.64-acre tract of land, known as Yellow Jacket Park, identified as Tract 11 of the J. Cadle Survey, Abstract No. 65, City of Rockwall, Rockwall County, Texas, zoned General Retail (GR) District, situated on the south side of Yellow Jacket Lane, west of the intersection of S. Goliad Street [SH-205] and Yellow Jacket Lane, and take any action necessary.

Received

PLANNING AND ZONING 1ST ROUND COMMENTS (05.23.2019):

The following staff comments are to be addressed and resubmitted no later than Tuesday June4, 2019. Please provide three large copies [24" X 36" FOLDED] and one PDF version for a subsequent review by staff:

5. Remove lable on site plan indicating the removal of existing trees No trees are to be removed without first obtaining a permit through the Parks and Recreations Department.

6. Provide an enlarged site plan for the parking lot area to be constructed

#### Landscape Plan:

1. Indicate wrought iron fence as a minimum8-ft in height.

2. Nelly R Stevens are to be a minimum of 4-ft in height when planted 12 to 24 inches will not be acceptable, does not provide the necessary immediate screening.