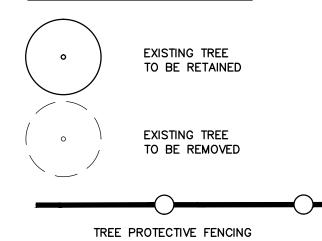

5. Remove lable on site plan indicating the removal of existing trees No trees are to be removed without first obtaining a permit through the Parks and Recreations Department.

6. Provide an enlarged site plan for the parking lot area to be constructed