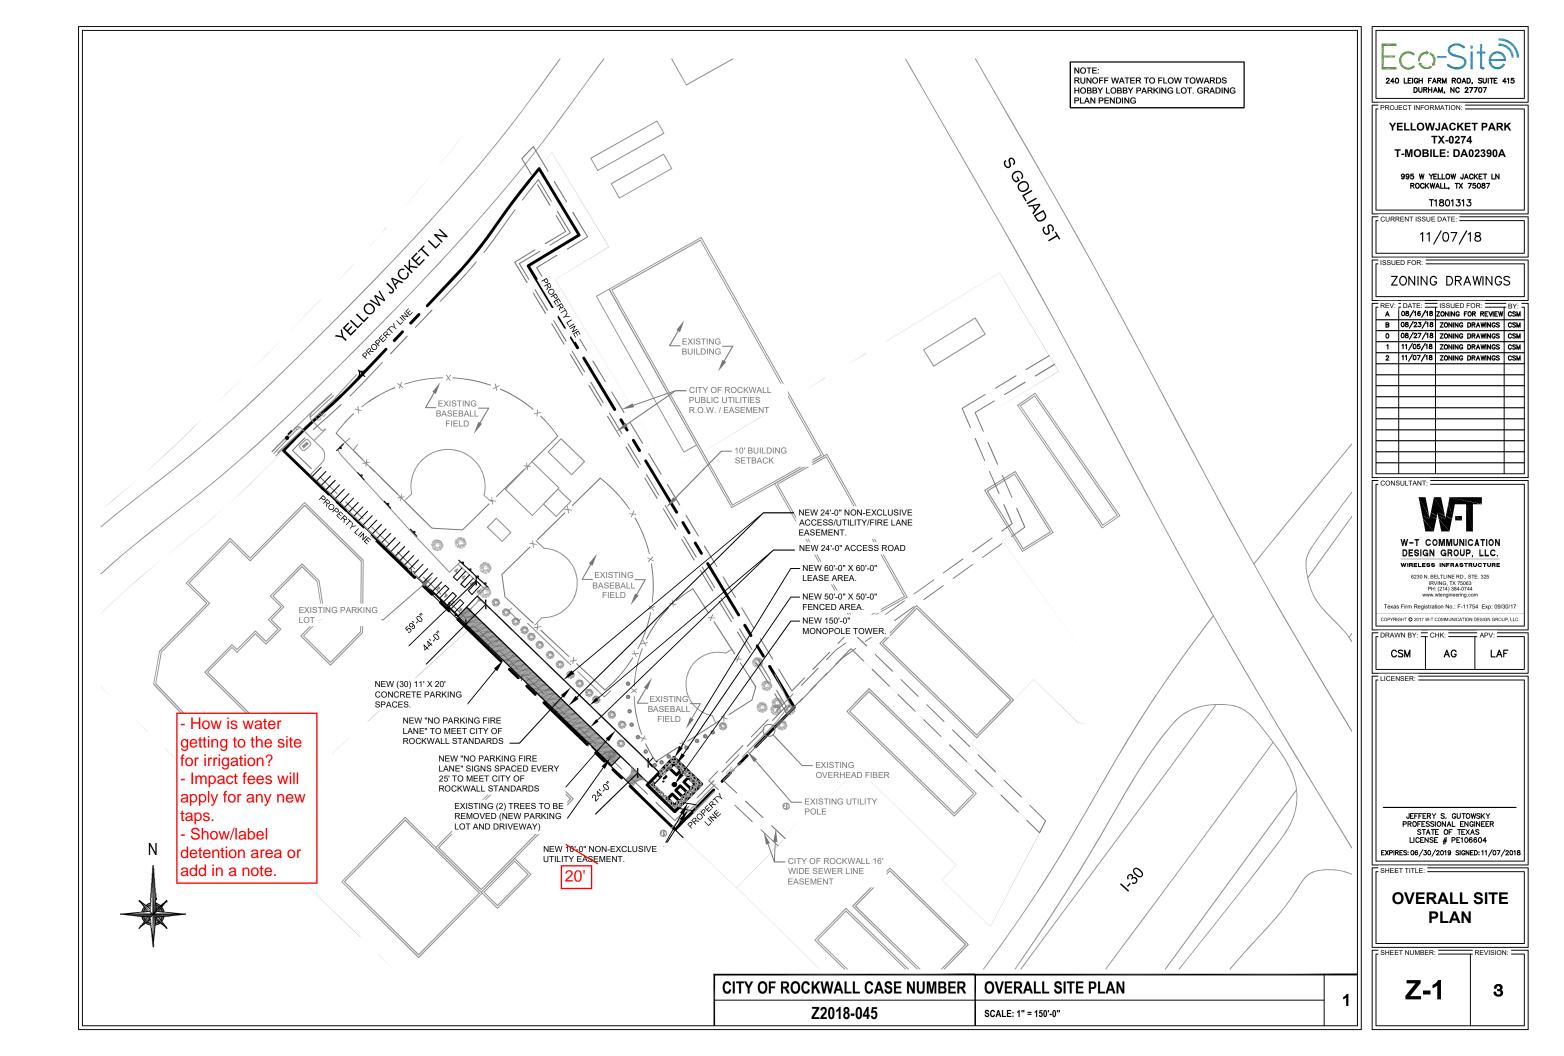

#### 12. SP2019-013 (David)

Discuss and consider a request by Bill Bauman of Bauman Consultants on behalf of John Gatz of Eco-Site for the approval of a site plan for a *Freestanding Commercial Antenna* on a 0.0826-acre portion of a larger 7.64-acre tract of land, known as *Yellow Jacket Park*, identified as Tract 11 of the J. Cadle Survey, Abstract No. 65, City of Rockwall, Rockwall County, Texas, zoned General Retail (GR) District, situated on the south side of Yellow Jacket Lane, west of the intersection of S. Goliad Street [*SH-205*] and Yellow Jacket Lane, and take any action necessary.

#### 1. SP2019-013 (David)

Discuss and consider a request by Bill Bauman of Bauman Consultants on behalf of John Gatz of Eco-Site for the approval of a site plan for a *Freestanding Commercial Antenna* on a 0.0826-acre portion of a larger 7.64-acre tract of land, known as *Yellow Jacket Park*, identified as Tract 11 of the J. Cadle Survey, Abstract No. 65, City of Rockwall, Rockwall County, Texas, zoned General Retail (GR) District, situated on the south side of Yellow Jacket Lane, west of the intersection of S. Goliad Street [*SH-205*] and Yellow Jacket Lane, and take any action necessary.

# **City of Rockwall**

| Project Number<br>Project Name<br>Type<br>Subtype<br>Status | SP2019-013<br>Freestanding Commercia<br>SITE PLAN<br>Staff Review                                                                               | Antenna                                | Owne<br>Appli | e, e      | F ROCKWALL<br>AN CONSULTANT: | 5 FOR ECO-SITE                       | Applied 5/13/2<br>Approved<br>Closed<br>Expired<br>Status | 019 LM |
|-------------------------------------------------------------|-------------------------------------------------------------------------------------------------------------------------------------------------|----------------------------------------|---------------|-----------|------------------------------|--------------------------------------|-----------------------------------------------------------|--------|
| <b>Site Address</b><br>991 W YELLOW JAC                     | CKET LN                                                                                                                                         | <b>City, State Zip</b><br>ROCKWALL, TX | K 75087       |           |                              |                                      | Zoning                                                    |        |
| Subdivision                                                 |                                                                                                                                                 | Tract<br>11                            |               | Block     | Lot No<br>11                 | <b>Parcel No</b><br>0065-0000-0011-0 | General Plan<br>0-0R                                      |        |
| Type of Review / No                                         | tes Contact                                                                                                                                     | Sent D                                 | ue            | Received  | Elapsed Status               |                                      | Remarks                                                   |        |
| BUILDING                                                    | Russell McDowell                                                                                                                                | 5/13/2019 5                            | /20/2019      | 5/21/2019 | 8 APPRO                      | OVED                                 |                                                           |        |
| - Impact fees w<br>- Show/label de                          | Sarah Hager<br>07 AM SH)<br>getting to the site for irriga<br>ill apply for any new taps.<br>tention area or add in a n<br>be 20' wide minimum. |                                        | /20/2019      | 5/24/2019 | 11 COMN                      | <i>I</i> IENTS                       |                                                           |        |
| FIRE                                                        | Ariana Hargrove                                                                                                                                 | 5/13/2019 5                            | /20/2019      | 5/23/2019 | 10 APPRO                     | OVED                                 |                                                           |        |
| GIS<br>(5/22/2019 12:<br>Address will be<br>991 W YELLOW    |                                                                                                                                                 |                                        | /20/2019      | 5/22/2019 | 9 APPR(                      | DVED                                 | See comment                                               |        |
| Parks Department                                            | Andy Hesser                                                                                                                                     | 5/23/2019 5                            | /30/2019      |           |                              |                                      |                                                           |        |
| PLANNING                                                    | David Gonzales                                                                                                                                  | 5/13/2019 5                            | /20/2019      | 5/23/2019 | 10 COMM                      | /IENTS                               | See comments                                              |        |

| Type of Review | / Notes | Contact |
|----------------|---------|---------|
| Type of Keview | / NOLES | contact |

Due

Elapsed Status

Remarks

Discuss and consider a request by Bill Bauman of Bauman Consultants on behalf of John Gatz of Eco-Site for the approval of a site plan for a Freestanding Commercial Antenna on a 0.0826-acre portion of a larger 7.64-acre tract of land, known as Yellow Jacket Park, identified as Tract 11 of the J. Cadle Survey, Abstract No. 65, City of Rockwall, Rockwall County, Texas, zoned General Retail (GR) District, situated on the south side of Yellow Jacket Lane, west of the intersection of S. Goliad Street [SH-205] and Yellow Jacket Lane, and take any action necessary.

Received

PLANNING AND ZONING 1ST ROUND COMMENTS (05.23.2019):

The following staff comments are to be addressed and resubmitted no later than Tuesday June4, 2019. Please provide three large copies [24" X 36" FOLDED] and one PDF version for a subsequent review by staff:

#### Site Plan:

1. Provide adjacent property owner infomation on site plan

2. Delineate and label 24-ft firelane easement as "24-ft Firelane, Public Access, Drainage and Utility Easements (as appropriate for site).

3. Use a lighter scale line drawings to better depict site plan elements (i.e. lines are too heavy) on overall site plan.

4. Provide more detail on site plan (i.e. parking area measurements, easement lines, landscape buffers, etc.).

5. Remove lable on site plan indicating the removal of existing trees No trees are to be removed without first obtaining a permit through the Parks and Recreations Department.

6. Provide an enlarged site plan for the parking lot area to be constructed