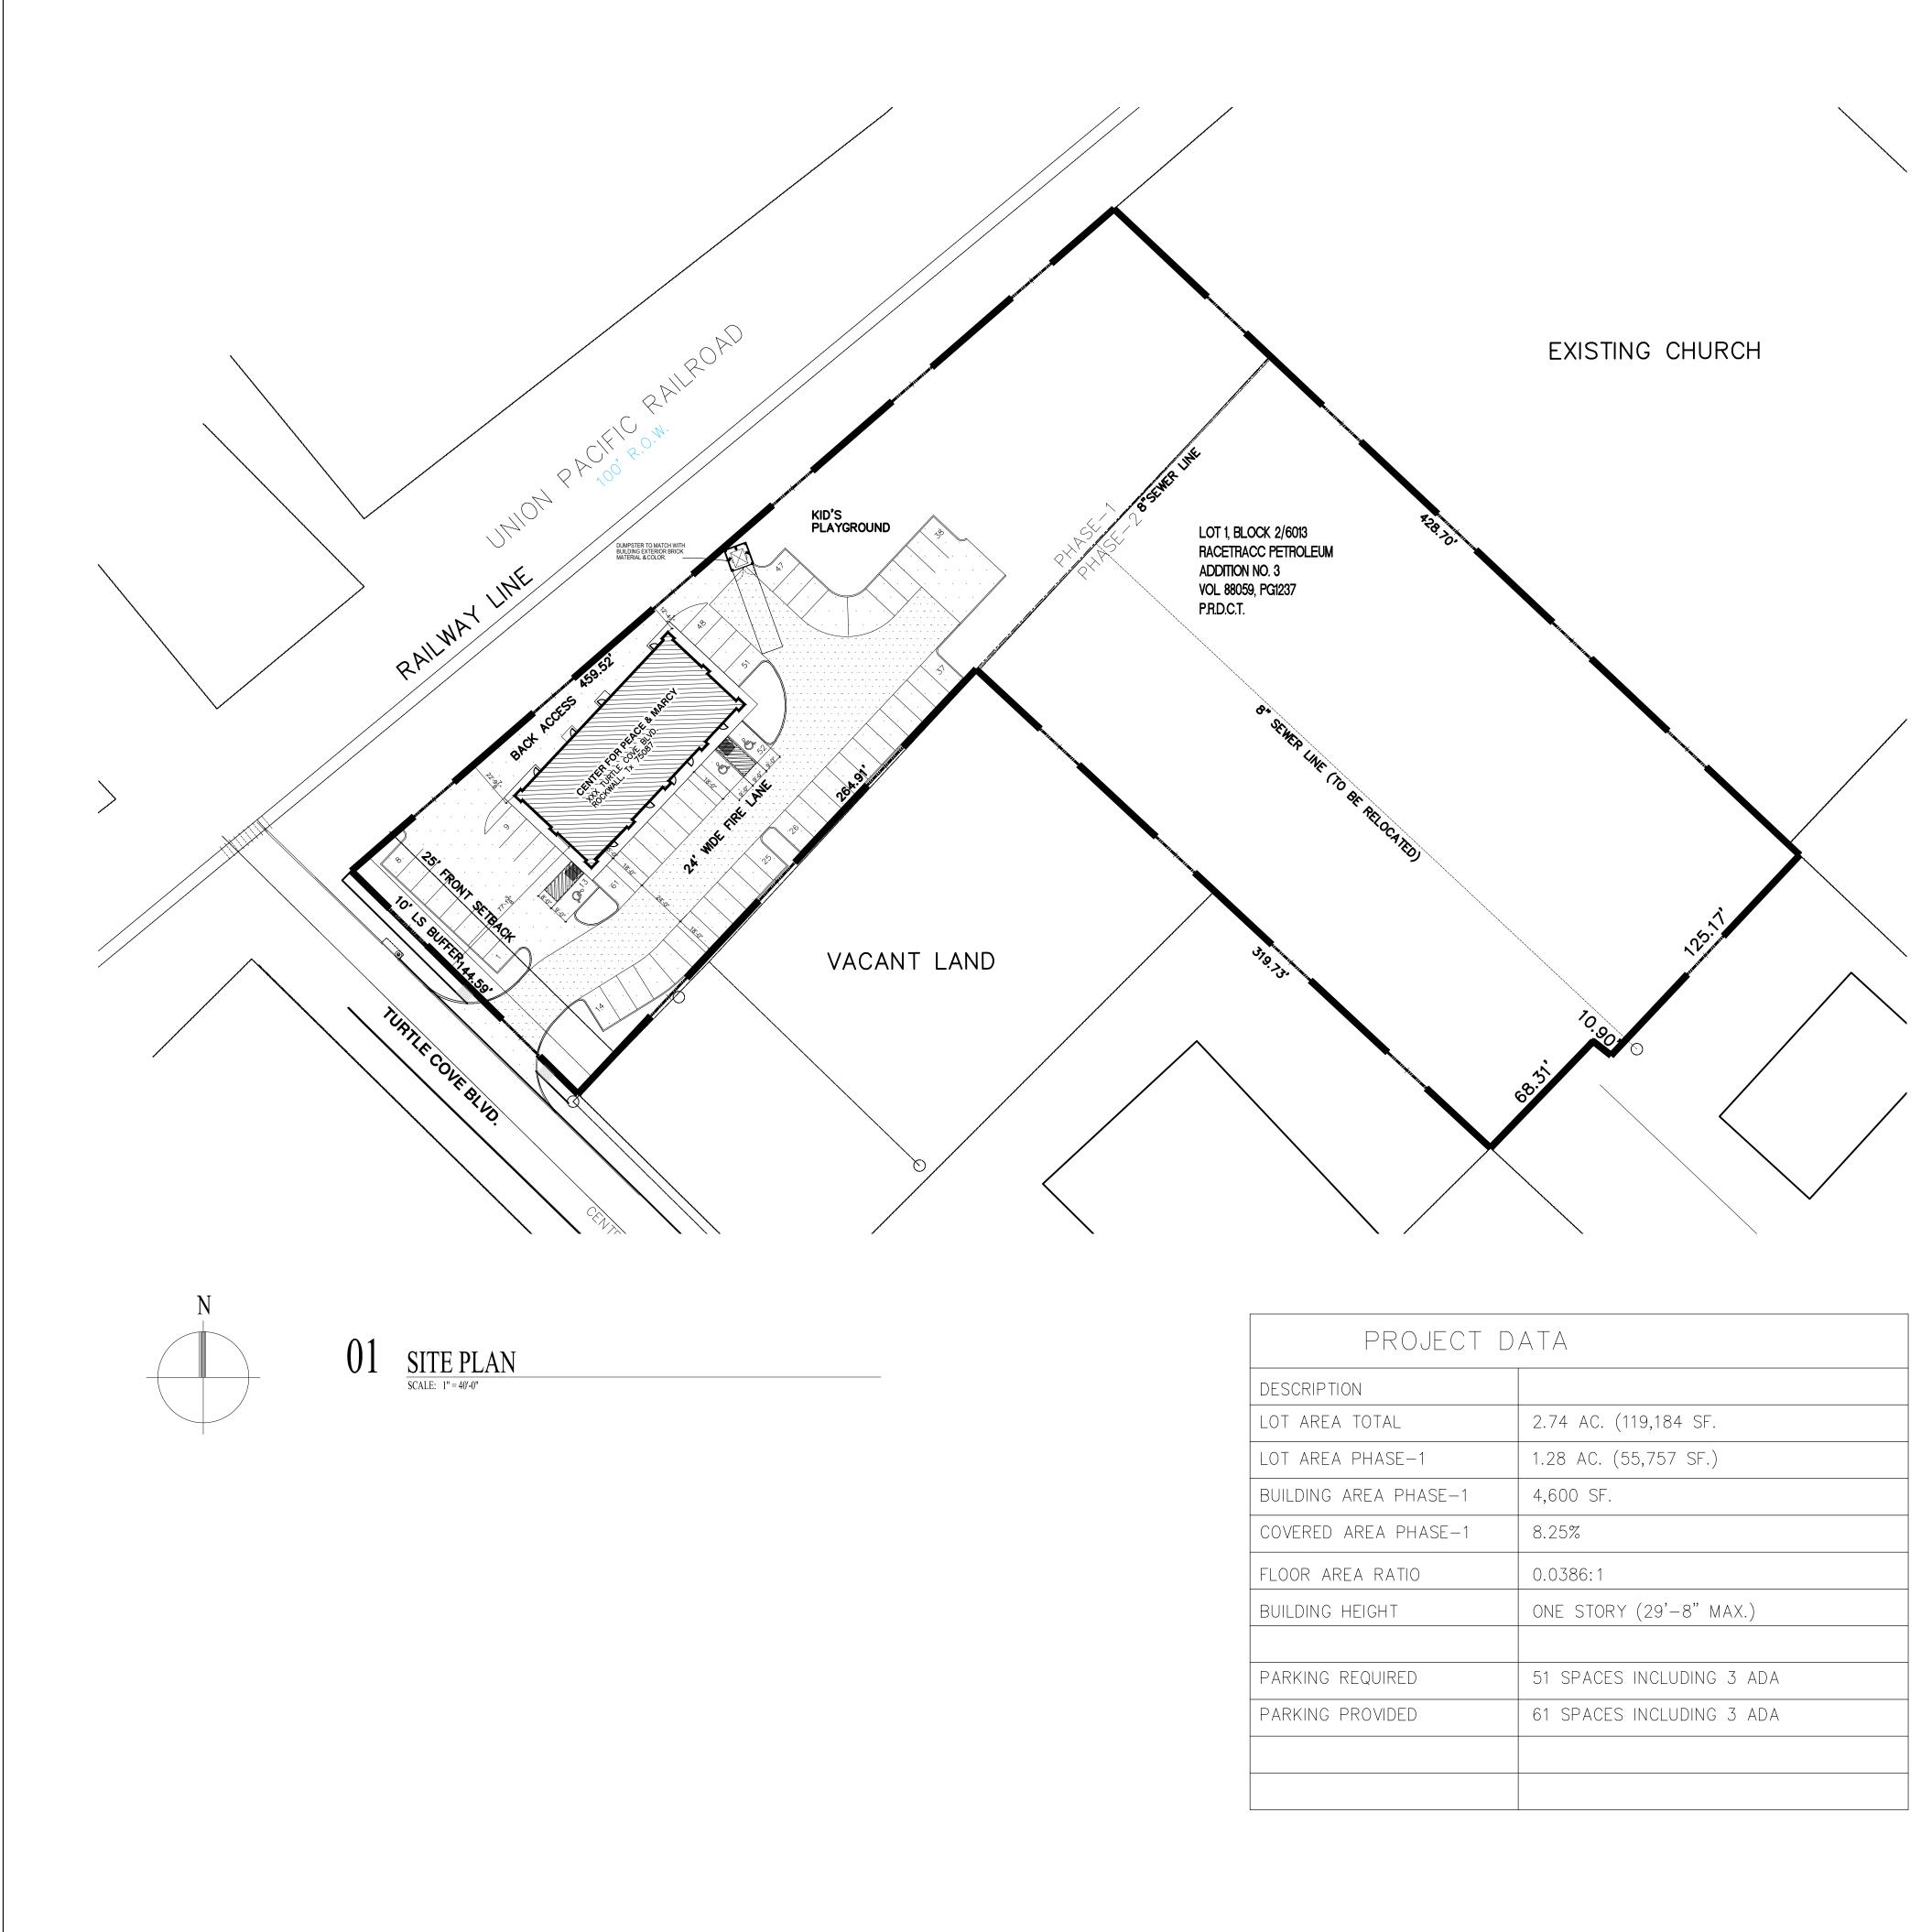

#### 13. SP2019-014 (Korey)

Discuss and consider a request by Ahmed Helaluzzaman on behalf of Abdul Latif Khan of Center for Peace and Mercy, Inc. for the approval of a site plan for a *retail shopping center* and *house of worship* on a 2.681acre tract of land identified as Tract 10-1 & 22 of the E. P. G. Chisum Survey, Abstract No. 64, City of Rockwall, Rockwall County, Texas, zoned Commercial (C) District, situated within the Scenic Overlay (SOV) District, located on the north side of Turtle Cove Boulevard north of the intersection of Turtle Cove Boulevard and Ridge Road [*FM-740*], and take any action necessary.

#### 2. SP2019-014 (Korey)

Discuss and consider a request by Ahmed Helaluzzaman on behalf of Abdul Latif Khan of Center for Peace and Mercy, Inc. for the approval of a site plan for a *retail shopping center* and *house of worship* on a 2.681acre tract of land identified as Tract 10-1 & 22 of the E. P. G. Chisum Survey, Abstract No. 64, City of Rockwall, Rockwall County, Texas, zoned Commercial (C) District, situated within the Scenic Overlay (SOV) District, located on the north side of Turtle Cove Boulevard north of the intersection of Turtle Cove Boulevard and Ridge Road [*FM-740*], and take any action necessary.