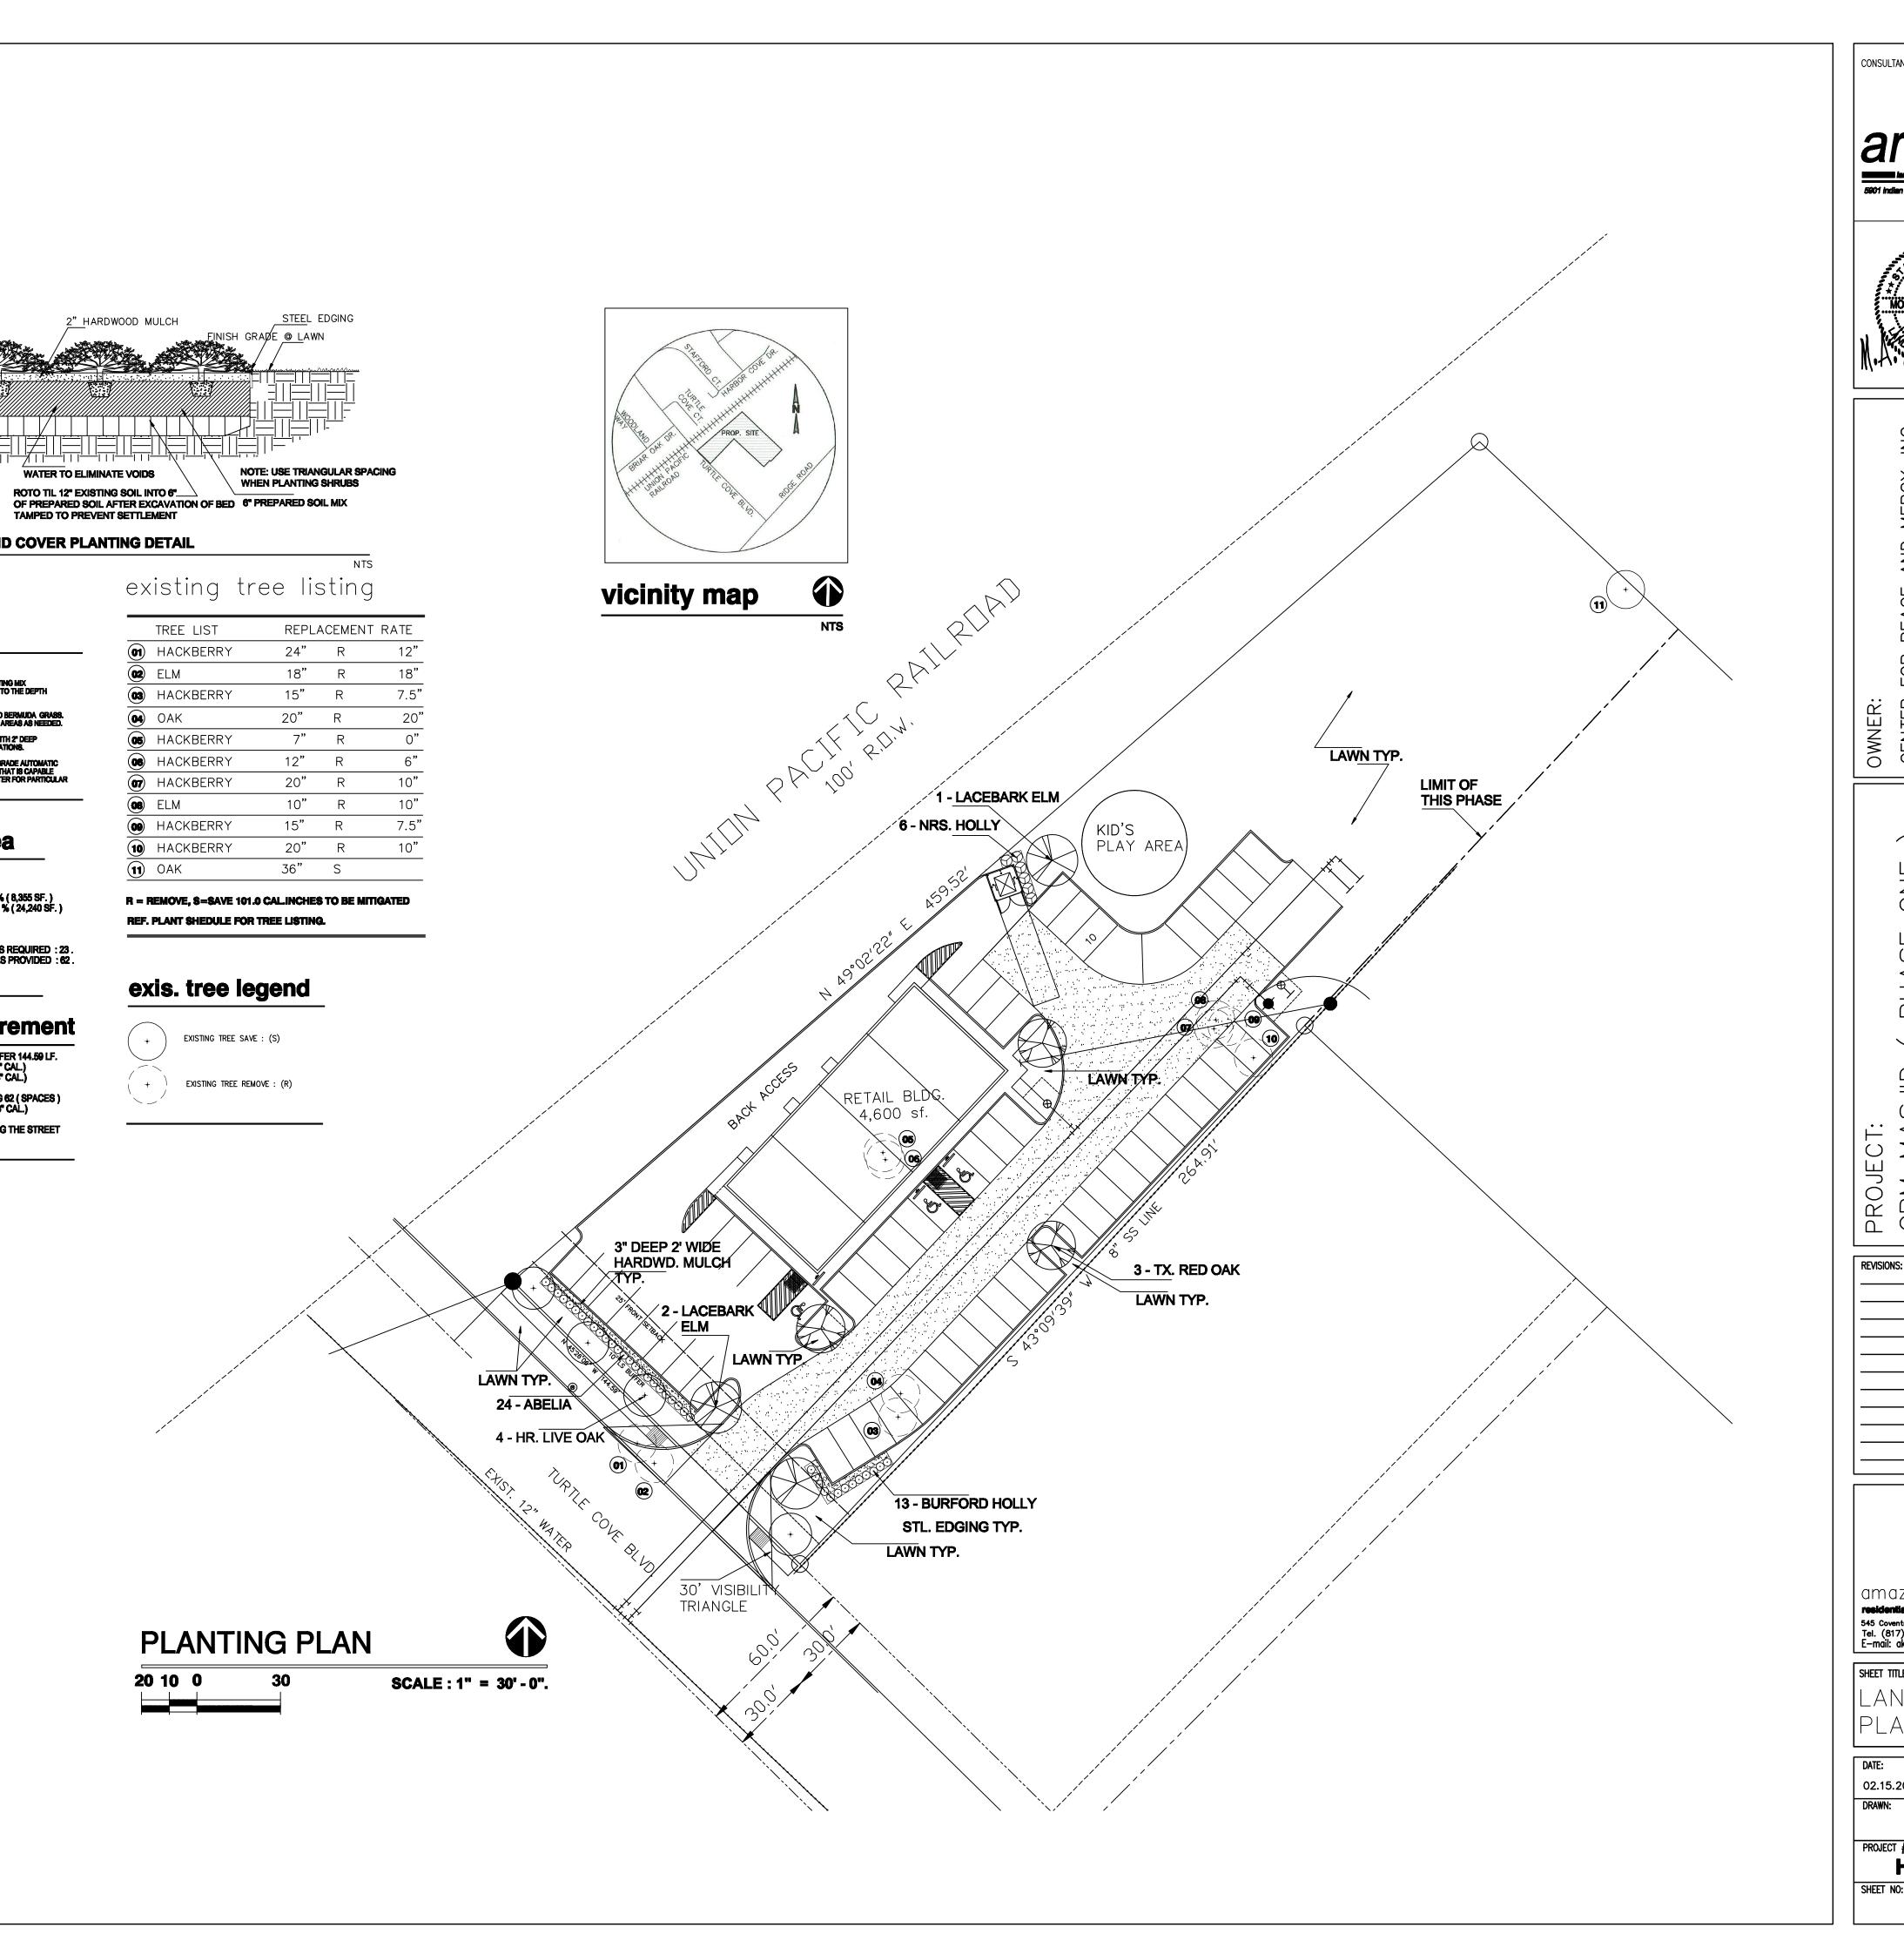

#### 13. SP2019-014 (Korey)

Discuss and consider a request by Ahmed Helaluzzaman on behalf of Abdul Latif Khan of Center for Peace and Mercy, Inc. for the approval of a site plan for a *retail shopping center* and *house of worship* on a 2.681acre tract of land identified as Tract 10-1 & 22 of the E. P. G. Chisum Survey, Abstract No. 64, City of Rockwall, Rockwall County, Texas, zoned Commercial (C) District, situated within the Scenic Overlay (SOV) District, located on the north side of Turtle Cove Boulevard north of the intersection of Turtle Cove Boulevard and Ridge Road [*FM-740*], and take any action necessary.

#### 2. SP2019-014 (Korey)

Discuss and consider a request by Ahmed Helaluzzaman on behalf of Abdul Latif Khan of Center for Peace and Mercy, Inc. for the approval of a site plan for a *retail shopping center* and *house of worship* on a 2.681acre tract of land identified as Tract 10-1 & 22 of the E. P. G. Chisum Survey, Abstract No. 64, City of Rockwall, Rockwall County, Texas, zoned Commercial (C) District, situated within the Scenic Overlay (SOV) District, located on the north side of Turtle Cove Boulevard north of the intersection of Turtle Cove Boulevard and Ridge Road [*FM-740*], and take any action necessary.