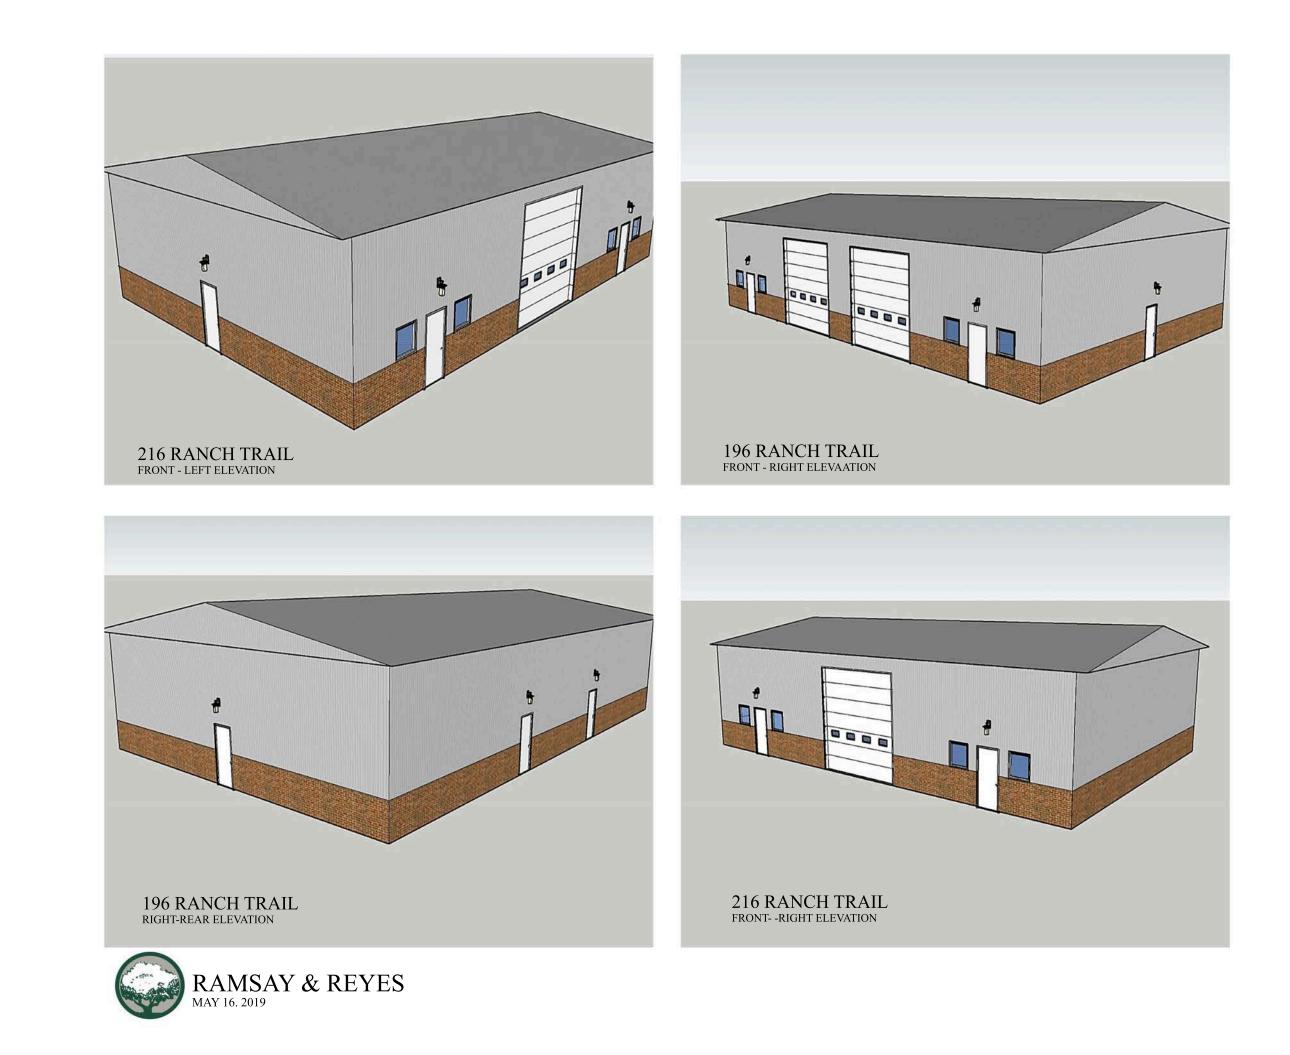

#### 14. SP2019-016 (David)

Discuss and consider a request by Dub Douphrate of Douphrate and Associates, Inc. on behalf of Bob and Pam Hawley for the approval of a site plan for two (2) metal buildings in conjunction with an existing commercial business on a 1.55-acre parcel of land identified as Lot 5, Block A, Maverick Ranch Addition, City of Rockwall, Rockwall County, Texas, zoned Commercial (C) District, addressed as 196 & 216 Ranch Road, and take any action necessary.

#### 3. SP2019-016 (David)

Discuss and consider a request by Dub Douphrate of Douphrate and Associates, Inc. on behalf of Bob and Pam Hawley for the approval of a site plan for two (2) metal buildings in conjunction with an existing commercial business on a 1.55-acre parcel of land identified as Lot 5, Block A, Maverick Ranch Addition, City of Rockwall, Rockwall County, Texas, zoned Commercial (C) District, addressed as 196 & 216 Ranch Road, and take any action necessary.